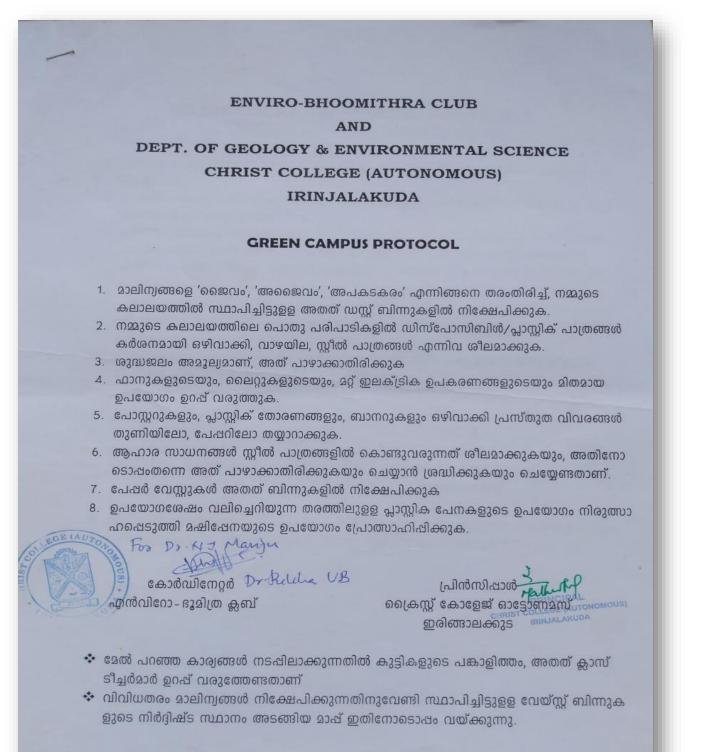

# **GREEN CAMPUS PROTOCOL**

An initiative started by the Enviro club with the whole hearted support of

Bhoomithra club, dept of Geology and Environment Science.

## Initiatives for a plastic free Onam celebration 2019 in accordance with GREEN

#### CAMPUS PROTOCOL.

## 9/28/2019

## ഈ ഓണക്കാലത്ത് നമുക്കെങ്ങനെ 'Green Protocol' പ്രാവർത്തികമാക്കാം..... പുക്കൾ കൊണ്ടുവരുന്ന പ്ലാസ്റ്റിക് കവറുകൾ ഒഴിവാക്കി തുണി സഞ്ചികൾ ഉപയോഗപ്രദ മാക്കു ...... ഉപയോഗശേഷം, പൂക്കൾ ജൈവ മാലിന്വങ്ങൾ നിക്ഷേപിക്കാനായി സ്ഥാപിച്ചിട്ടുള്ള ഡസ്റ്റ് ബിന്നുകളിൽ മാത്രം ഇടുക. 🛠 ഓണസദ്യക്കായി ഉപയോഗിക്കുന്ന ഡിസ്പോസിബിൾ പാത്രങ്ങൾ/കൃത്രിമ വാഴയിലകൾ എന്നിവ കർശനമായി ഒഴിവാക്കി പകരം വാഴയിലകൾ, പാളകൊണ്ടുളള പാത്രങ്ങൾ എന്നിവ ഉപയോഗിക്കുക. കൂടാതെ പേഷർ ഗ്ലാസ്റ്റുകൾക്ക് പകരം സ്റ്റീൽ ഗ്ലാസ്റ്റുകൾ ഉപ യോഗപ്രദമാക്കുക. 💠 ഭക്ഷണ സാധനങ്ങൾ സ്റ്റീൽ പാത്രങ്ങളിൽ കൊണ്ടുവരിക. ഭക്ഷണാവശിഷ്ങ്ങൾ മറ്റ് ഖരമാലിന്യങ്ങളിൽനിന്നും തിരിച്ച് അതത് വേയ്സ്റ്റ് ബിന്നുകളിൽ കർശനമായി നിക്ഷേപിക്കുക. മൽ പറഞ്ഞകാര്യങ്ങൾ നടപ്പിലാക്കുന്നതിൽ കുട്ടികളുടെ പങ്കാളിത്തം അതത് ക്ലാസ് ടീച്ചർമാർ ഉറപ്പ് വരുത്തേണ്ടതാണ്. For. Dr easdallenge Dr. Relehe V.B പ്രിന്നിക്കാർ എൻവിറോ- ഭൂമിത്ര ക്ലബ് ക്രൈസ്റ്റ് കോളേജ് ഓട്ടോണമസ് ഇരിങ്ങാലക്കുട വിവിധതരം മാലിന്വങ്ങൾ നിക്ഷേപിക്കുന്നതിനുവേണ്ടി സ്ഥാപിച്ചിട്ടുളള വേയ്സ്റ്റ് ബിന്നുക ളുടെ നിർദ്ദിഷ്ട സ്ഥാനം അടങ്ങിയ മാപ്പ് ഇതിനോടൊപ്പം വയ്ക്കുന്നു.