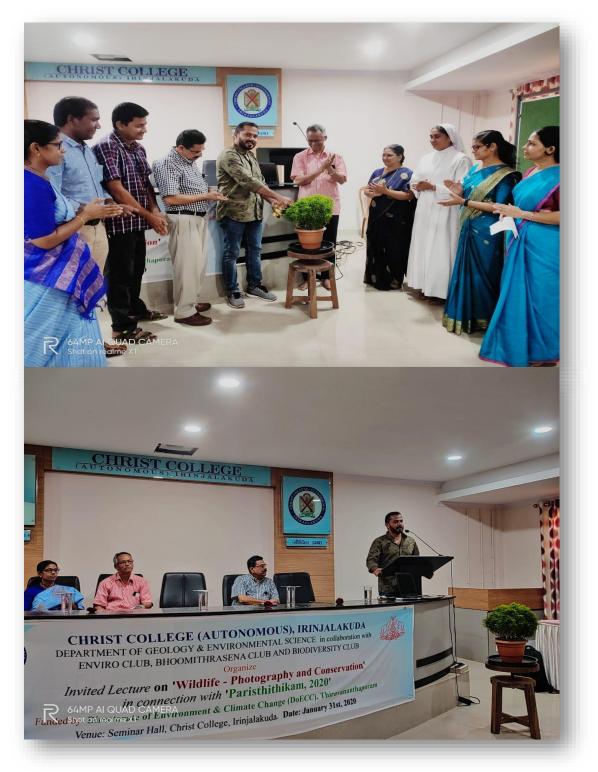

# **Activities (2019-2020)**

- Took an initiative to segregate waste and also organized a plastic free
  Onam celebration in 2019 August.
- Organized an Invited Lecture on ' Wildlife Photography and Conservation in connection with Paristhithikam, 2020Funded by Directorate of Environment & Climate Change (DoECC), Thiruvananthapuram on January 31<sup>st</sup>, 2020.

## 1/31/2020

Invited lecture on Wildlife Photography and Conservation on 31st January 2020 in connection with 'Paristhithikam 2020', funded by DoECC organised by Enviro club, Bhoomithrasena Club and Biodiversity Club.