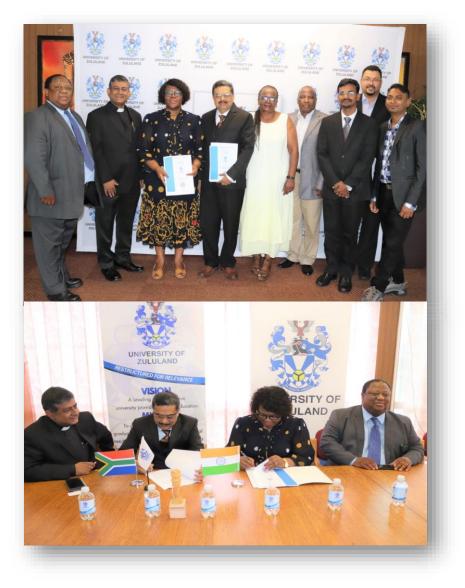

• The third PG convocation ceremony for the batch 2017-19 was organized on 07-December 2019 for which Dr. Xoliswa Mtose, Vice Chancellor, University of Zululznd was the chief guest. Benedictory Address was delivered by Rev. Fr. Paul Achandy, Prior General, CMI Generalate.