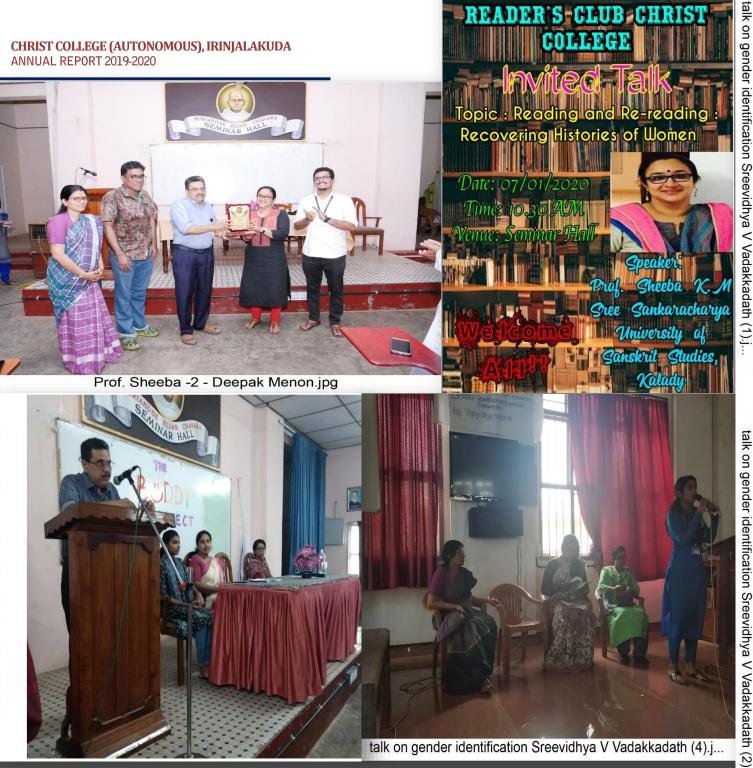

-----|----------------|--------------------------------|
| Thavanish | Local | Financial Aid to Madhu | Madhu, who belongs to a<br>very poor family and finds it<br>difficult to meet the medical<br>expenses. In the presence of<br>the Principal and Vice<br>Principal and other faculties<br>of the college, we handed<br>over the necessary amount<br>of financial aid. | -              | Thursday,<br>March 12,<br>2020 |
| NSS       | Local | Tribal exposure camp   | A camp was conducted for<br>the NSS volunteers at<br>wayanad to set up a library<br>for tribals and to paint a<br>nursery. Also, it helped the<br>volunteers to get a<br>interaction with tribals                                                                   | Prof. Tharun R | Monday,<br>October 5,<br>2020  |







S CLUB CHRIS











santhi sadanam visit 1.jpg

(Hame For the Aged and Destitute Women) DIOCESE OF IRINJALAKUDA. PHONE: 2820092



Mar clemens speech (2).jpg



refreshment camp 2.jpg

-----

CONTRACTOR OF CONTRACTOR

Mar clemens speech 1.ipg

and the second second

santhi sadanam visit.jpg

2019.12.01 12:27

I Sincerely thank Vice Principals, Deans, Staff Advisor, Controller of Examinations, Discipline Committee Convener, PRO, Heads of the Departments, Programme Coordinators, IQAC Coordinator, Club Coordinators, College Union and all the teaching and non-teaching staff of college for the smooth conduct of academic and non-academic activities of the current year.

PRINCIPAL

Dr. Mathew Paul Ukken Christ College (Autonomous), Irinjalakuda