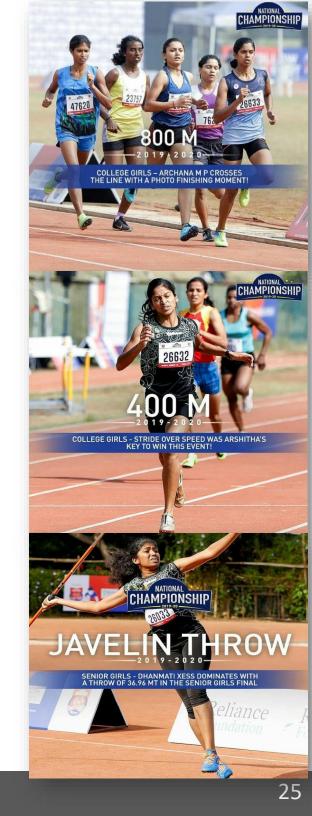

### **MAJOR SPORTS ACHIEVMENTS**

This year College bagged One international medal, 25 National medals and 5 All India University medals. The Sports highlights of this year were:

- Christ College Won Kerala State Sports Council G.V.Raja award for Best Sports Performance in the year 2018-19.
- Christ College won Calicut University Aggregate Championship in Best College Award with record points (622) for the year 2018-19.
- Christ College won Calicut University Aggregate
  Championship in Best College Award for Men for the year
  2018-19 with 356 points.
- Christ College secured Second position inCalicut University Aggregate Championship in Best College Award for Women for the year 2018-19 with 266 points.

| CATEGORY      | GOLD | SILVER | BRONZE | TOTAL | PARTICIPAT |
|---------------|------|--------|--------|-------|------------|
| INTERNATIONAL | 1    | 00     | 00     | 01    | 05         |
| NATIONAL      | 13   | 03     | 09     | 25    | 69         |
| AIU           | 9    | 13     | 02     | 24    | 101        |
| TOTAL         | 23   | 16     | 11     | 50    | 175        |