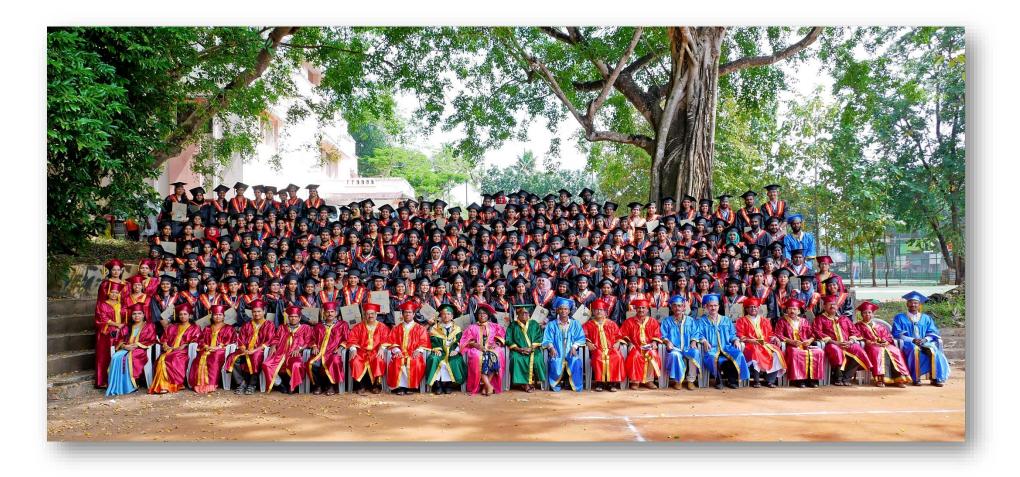

- Fr. Dr. Jose Thekkan Best Teacher Award distribution ceremony was held on 10-March 2020. The award was bestwed on Dr. E Sandhya, Associate Professor, Department of Statistics. Chief Guest was famous writer M.K. Sanu. T N Prathapan MLA was also present for the function.
- This year five of our Staff members retired from service
  - « Dr. Mathew Paul Ukken, Principal
  - Prof.Sathyan Joseph Kolengadan, HOD, Department of Functional English
  - « Prof. Bose P R, HOD, Department of Economics
  - « Dr. V P Joseph, HOD, Department of Physics
  - « Dr. Pious Joseph K, Associate Professor, Department of Physics
  - « Dr. Sebastian Joseph, HOD, Department of Malayalam
  - « Dr. T Vivekanandan, Associate Professor, Department of BPE
  - « Dr. Jayakrishnan K M, HOD, Department of Hindi
  - « Sri. Jose J J
  - « Sri. Varghese K P