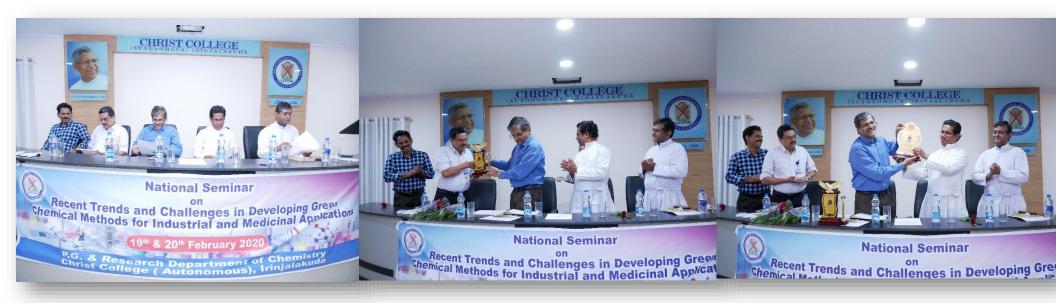

# ORGANIZED BY DEPARTMENTS

- As Part of National Science Day Celebrations Department of Botany in association with Biodiversity Club organized a 'Two Day Algal on 14<sup>th</sup> and 15<sup>th</sup> March 2020 with Focal theme 'Women in Science'
- Department of Chemistry organized a National Seminar on 'Recent Trends and Challenges in Developing Green Chemical Methods for Industrial and Medicinal

applications in honour of Dr. Mathew Paul Ukken, HOD, on 19<sup>th</sup> and 20<sup>th</sup> February 2020 for which the Chief Guest was Dr. Sabu Thomas, Vice Chancellor, MG University.

• Department of Chemistry conducted Al Kerala Paper Presentation Contest on 19th February 2020 for Postgraduate Students