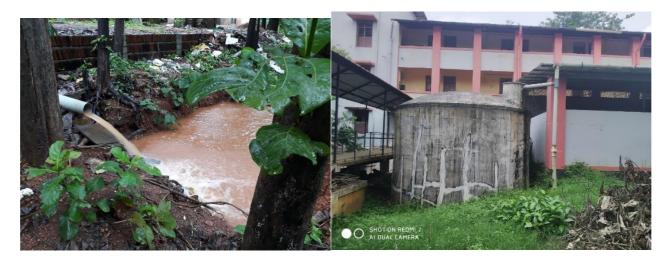

## 3. GROUND WATER RECHARGING

Rainwater harvesting (RWH) is a technique of collection and storage of rainwater into natural reservoirs or tanks, or the infiltration of surface water into subsurface aquifers (before it is lost assurface runoff). There are different methods for artificial rainwater harvesting. Ground water recharging by different means and collection of rain water for direct use by installation of rain water collection tank. Ground water recharging methods are decided by detailed study of rain fall, geological and hydrogeological mapping of the area etc. Another method of rainwater harvesting is rooftop harvesting. Rooftop harvesting consists of installation of pipes, filtration unit, by pass valve, tankspumps etc.

Christ College has taken gravity benefit of college building which is constructed in the hilly terrain step wise without affecting nature. The water collected in the top buildings such as in hostels, back side buildings are collected in the tank is fed water to all toilets of main block and security areas and for providing water for gardening and cleaning of utensils in canteen. We are not using power for pumping water for all these purposes.We are maintaining continuous water during rainy season at least for 6 months (June to November) the peak time of college classes.

There are 5 local collecting 10 kl tanks installed in buildings and its overflow is collected in big rainwater collection tank. Its overflow is percolated down to ground earth. Due to the campus nature gravity flow is used for feeding rain water to down side buildings in the campus. Administration building is located down side. Hostels are upside.

Water audit report – Christ College, Irinjalakuda

Figure 3 RAIN WATER COLLECTION TANKS