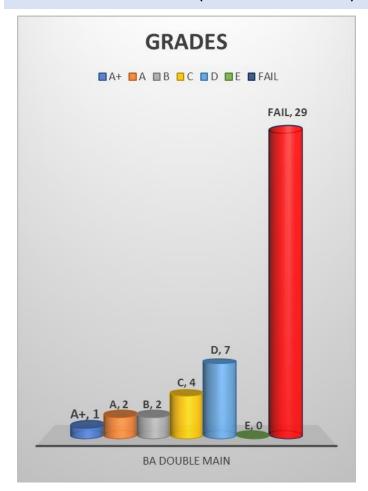

## **GRADES OF PASSED OUT STUDENTS**

GRADE DISTRIBUTION OF EACH PROGRAM

**2 |** Page

IQAC/CHRIST COLLEGE (AUTONONOUS)/RESULT ANALYSIS -UG 2016 ADMISSION