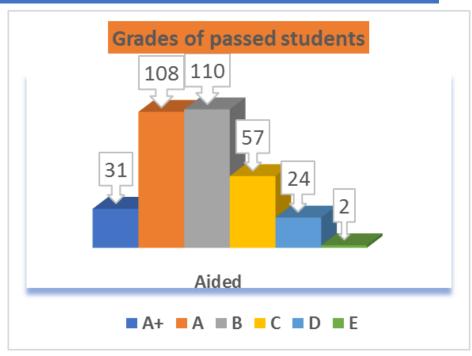

## **GRADES OF PASSED OUT STUDENTS**

GRADE DISTRIBUTION OF EACH PROGRAM

**2 |** Page

IQAC/CHRIST COLLEGE (AUTONONOUS)/RESULT ANALYSIS -UG 2016 ADMISSION