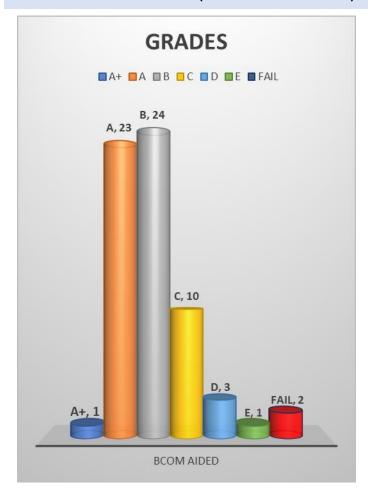

## **GRADES OF PASSED OUT STUDENTS**

GRADE DISTRIBUTION OF EACH PROGRAM

**2 |** Page

IQAC/CHRIST COLLEGE (AUTONONOUS)/RESULT ANALYSIS -UG 2016 ADMISSION