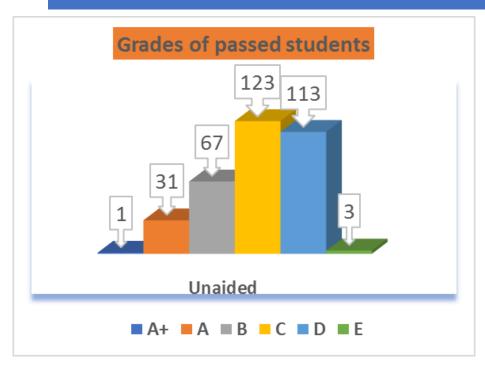

## **GRADES OF PASSED OUT STUDENTS**

GRADE DISTRIBUTION OF EACH PROGRAM

**2 |** Page

IQAC/CHRIST COLLEGE (AUTONONOUS)/RESULT ANALYSIS -UG 2016 ADMISSION