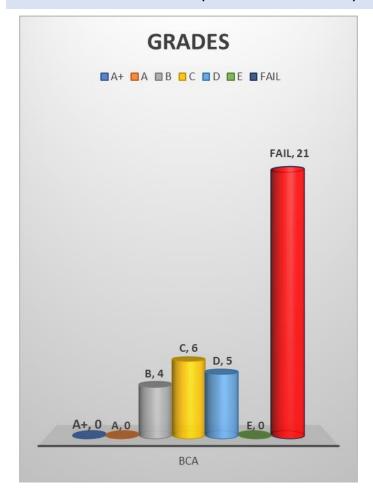

## **GRADES OF PASSED OUT STUDENTS**

GRADE DISTRIBUTION OF EACH PROGRAM

**2 |** Page

IQAC/CHRIST COLLEGE (AUTONONOUS)/RESULT ANALYSIS -UG 2016 ADMISSION