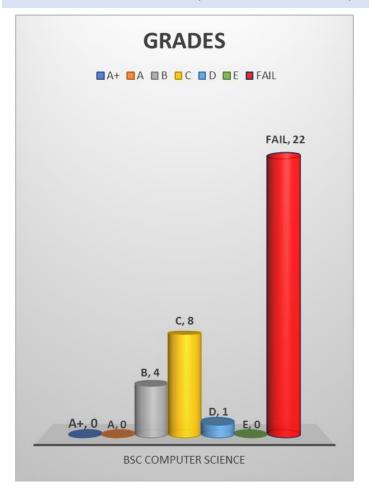

## **GRADES OF PASSED OUT STUDENTS**

GRADE DISTRIBUTION OF EACH PROGRAM

**2 |** Page

IQAC/CHRIST COLLEGE (AUTONONOUS)/RESULT ANALYSIS -UG 2016 ADMISSION