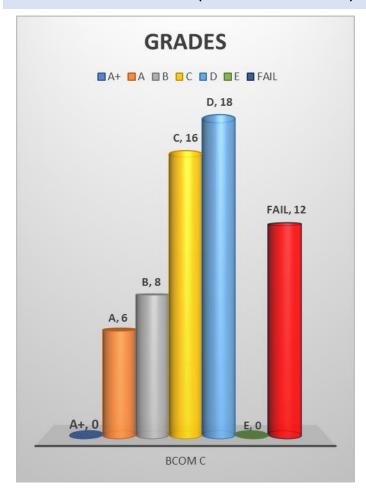

## **GRADES OF PASSED OUT STUDENTS**

GRADE DISTRIBUTION OF EACH PROGRAM

**2 |** Page

IQAC/CHRIST COLLEGE (AUTONONOUS)/RESULT ANALYSIS -UG 2016 ADMISSION