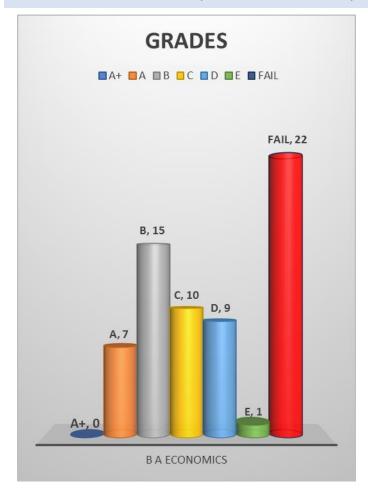

## **GRADES OF PASSED OUT STUDENTS**

GRADE DISTRIBUTION OF EACH PROGRAM

**2 |** Page

IQAC/CHRIST COLLEGE (AUTONONOUS)/RESULT ANALYSIS -UG 2016 ADMISSION