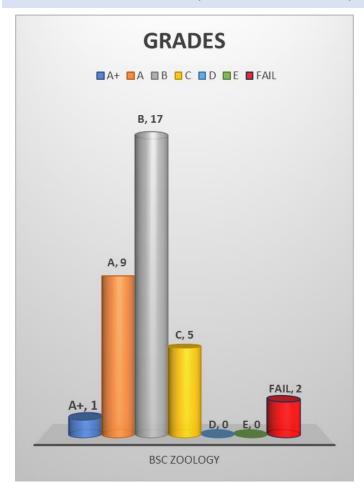

## **GRADES OF PASSED OUT STUDENTS**

GRADE DISTRIBUTION OF EACH PROGRAM

**2 |** Page

IQAC/CHRIST COLLEGE (AUTONONOUS)/RESULT ANALYSIS -UG 2016 ADMISSION