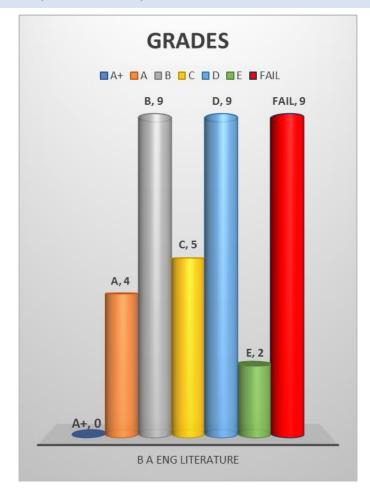

## **GRADES OF PASSED OUT STUDENTS**

GRADE DISTRIBUTION OF EACH PROGRAM

**2 |** Page

IQAC/CHRIST COLLEGE (AUTONONOUS)/RESULT ANALYSIS -UG 2016 ADMISSION