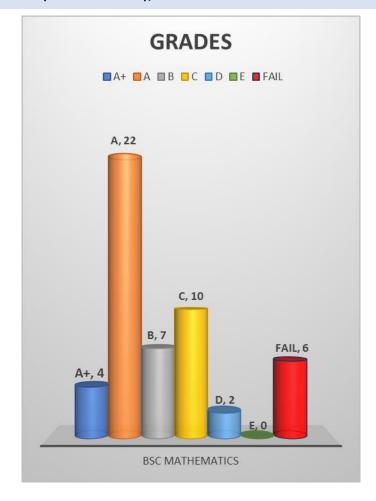

## **GRADES OF PASSED OUT STUDENTS**

GRADE DISTRIBUTION OF EACH PROGRAM

**2 |** Page

IQAC/CHRIST COLLEGE (AUTONONOUS)/RESULT ANALYSIS -UG 2016 ADMISSION