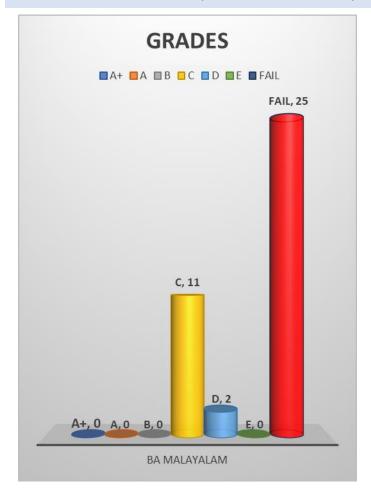

## **GRADES OF PASSED OUT STUDENTS**

GRADE DISTRIBUTION OF EACH PROGRAM

**2 |** Page

IQAC/CHRIST COLLEGE (AUTONONOUS)/RESULT ANALYSIS -UG 2016 ADMISSION