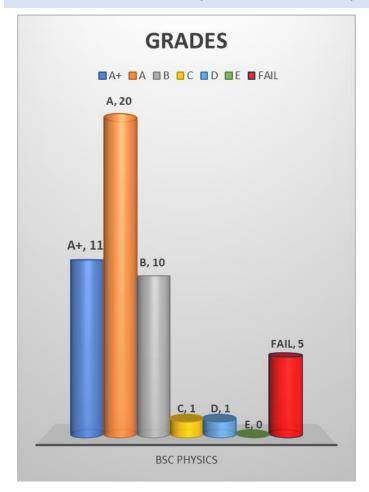

## **GRADES OF PASSED OUT STUDENTS**

GRADE DISTRIBUTION OF EACH PROGRAM

**2 |** Page

IQAC/CHRIST COLLEGE (AUTONONOUS)/RESULT ANALYSIS -UG 2016 ADMISSION