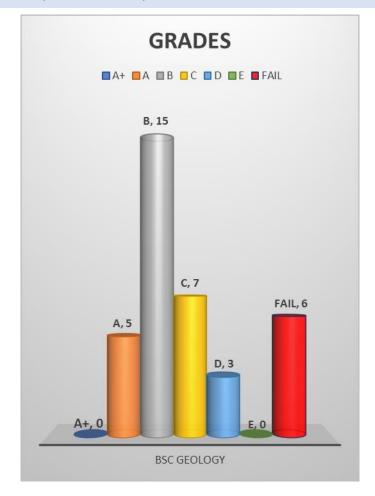

## **GRADES OF PASSED OUT STUDENTS**

GRADE DISTRIBUTION OF EACH PROGRAM

**2 |** Page

IQAC/CHRIST COLLEGE (AUTONONOUS)/RESULT ANALYSIS -UG 2016 ADMISSION