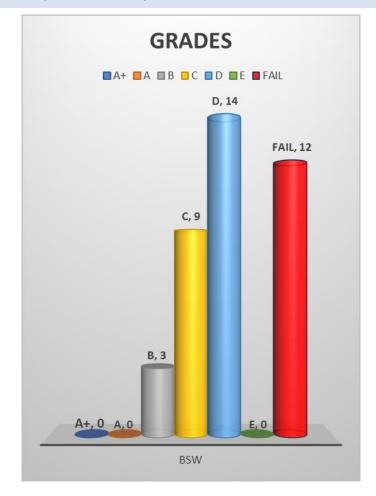

## **GRADES OF PASSED OUT STUDENTS**

GRADE DISTRIBUTION OF EACH PROGRAM

**2 |** Page

IQAC/CHRIST COLLEGE (AUTONONOUS)/RESULT ANALYSIS -UG 2016 ADMISSION