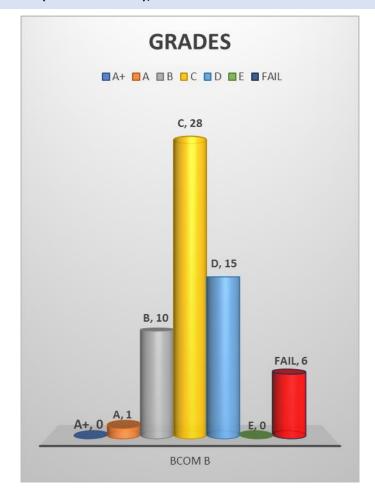

## **GRADES OF PASSED OUT STUDENTS**

GRADE DISTRIBUTION OF EACH PROGRAM

**2 |** Page

IQAC/CHRIST COLLEGE (AUTONONOUS)/RESULT ANALYSIS -UG 2016 ADMISSION