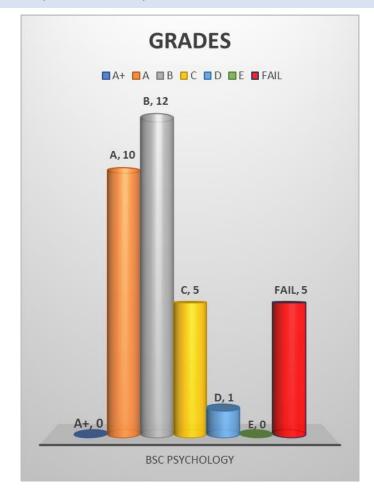

## **GRADES OF PASSED OUT STUDENTS**

GRADE DISTRIBUTION OF EACH PROGRAM

**2 |** Page

IQAC/CHRIST COLLEGE (AUTONONOUS)/RESULT ANALYSIS -UG 2016 ADMISSION