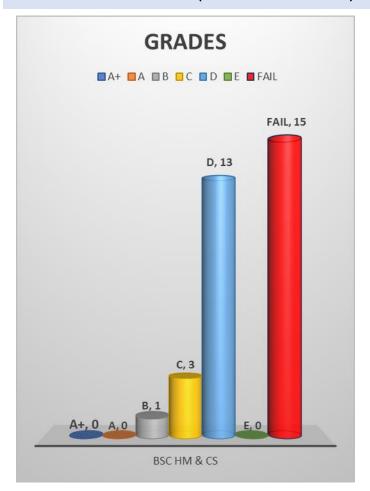

## **GRADES OF PASSED OUT STUDENTS**

GRADE DISTRIBUTION OF EACH PROGRAM

**2 |** Page

IQAC/CHRIST COLLEGE (AUTONONOUS)/RESULT ANALYSIS -UG 2016 ADMISSION