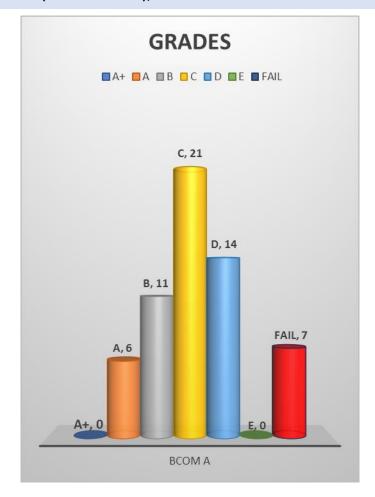

## **GRADES OF PASSED OUT STUDENTS**

GRADE DISTRIBUTION OF EACH PROGRAM

**2 |** Page

IQAC/CHRIST COLLEGE (AUTONONOUS)/RESULT ANALYSIS -UG 2016 ADMISSION