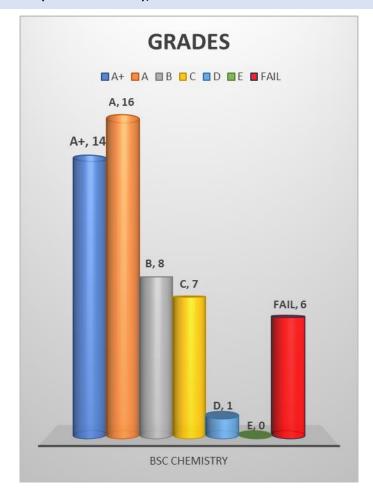

## **GRADES OF PASSED OUT STUDENTS**

GRADE DISTRIBUTION OF EACH PROGRAM

**2 |** Page

IQAC/CHRIST COLLEGE (AUTONONOUS)/RESULT ANALYSIS -UG 2016 ADMISSION