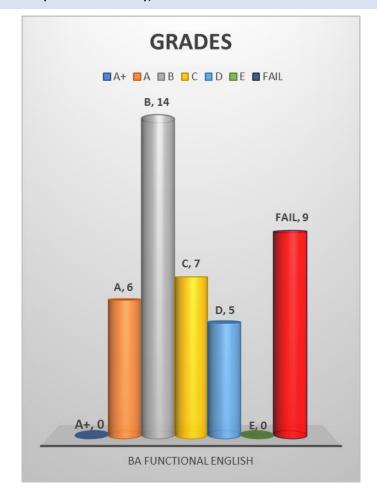

## **GRADES OF PASSED OUT STUDENTS**

GRADE DISTRIBUTION OF EACH PROGRAM

**2 |** Page

IQAC/CHRIST COLLEGE (AUTONONOUS)/RESULT ANALYSIS -UG 2016 ADMISSION