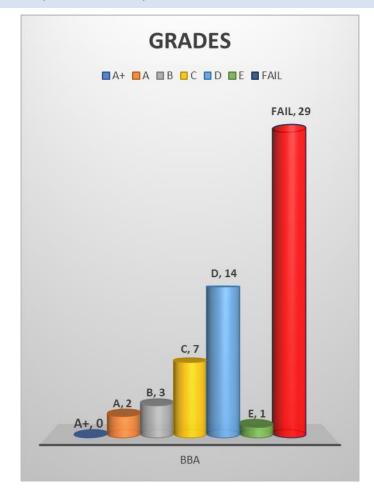

## **GRADES OF PASSED OUT STUDENTS**

GRADE DISTRIBUTION OF EACH PROGRAM

**2 |** Page

IQAC/CHRIST COLLEGE (AUTONONOUS)/RESULT ANALYSIS -UG 2016 ADMISSION