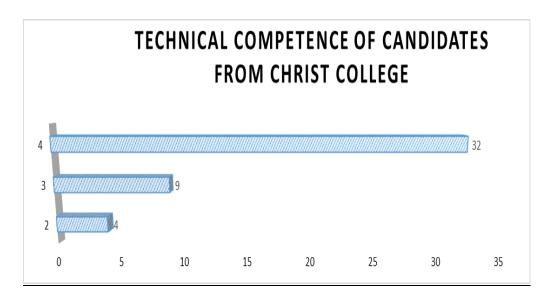

## FEEDBACK FROM EMPLOYERS REPORT 2017-18

Feedback on Candidate Performance

Technical competen ce

Commun ication skills

Ability to work in a team

Leadershi p abilities