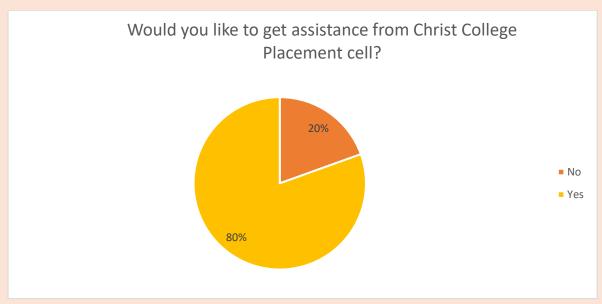

ity                                                             |
| Phd                                | At.Joseph's college (autonomous),<br>Irinjalakuda under university of Calicut |
| MSc Zoology                        | Christ College Autonomous Irinjalakuda                                        |
| Msc ZOOLOGY                        | Calicut University                                                            |
| Post doctoral fellow               | Cochin university                                                             |
| M.A malayalam                      | St.josephs college ijk                                                        |
| Phd                                | University of Calicut                                                         |

## For Unemployed



#### Suggestions for the improvement of the college

- Try to Start civil service oriented coaching classes.
- Yoga for all students
- Health oriented gym training for girls
- ❖ Net, gate orientation classes from degree level itself
- Try to keep the campus green
- Try to help the students who comes from financially backward families
- Give the students more practical education.
- Give them opportunities for understanding how to make a living.
- ❖ Add more entrepreneurial classes, or classes from which helps them to make a living.
- ❖ Sustain greenery, monitor academic stress level of students, if needed
- ❖ Should provide entrance coaching for the students who seek higher education.
- ❖ Make college more eco friendly
- ❖ Provide some time for student teachers interaction.
- Provide more