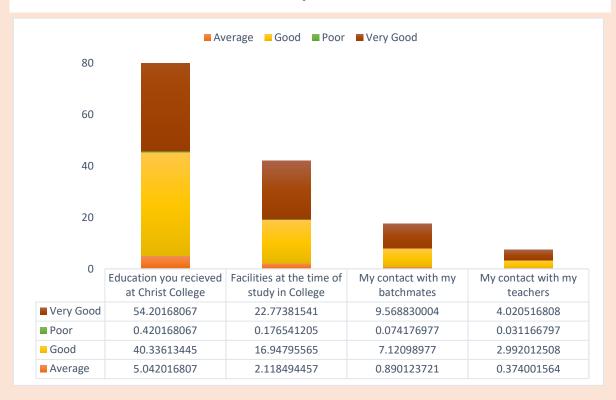

he requirements were asked for necessary actions to

be taken. Suggestions for improvement towards the journey of excellence of Christ

college were also collected from the alumni. The questionnaire has been framed and

was deployed in a google form.

Separate sections of questions were prepared for employed alumni, those who opted

higher studies, unemployed and also self-employed alumni. Suggestions have also

been collected for betterment of the college. The obtained results were exported to

Microsoft excel for detailed analysis. The number of responses were converted to

percentages for better perception. The data analysis team of IQAC conducted the

detailed analysis on the survey responses.

Number of respondents: 238

# Overall Satisfaction at Christ College No. of responses: 238



#### <u>Present employment status of the Alumni</u> <u>No. of responses: 238</u>



#### **For Employed Alumni**



#### Name of firm/company and the position held

| Name of firm/company you are working with     | Your position             |
|-----------------------------------------------|---------------------------|
| Tata Institute of Social Sciences, Mumbai     | Professor                 |
| Mes college of arts and science               | assistant professor       |
| Sree Keralavarma college Thrissur             | Assistant Professor       |
| NPOL                                          | JRF                       |
| The South Indian Bank                         | Clerk                     |
| Carekeralam limited                           | Junior Analytical Trainee |
| Equinox