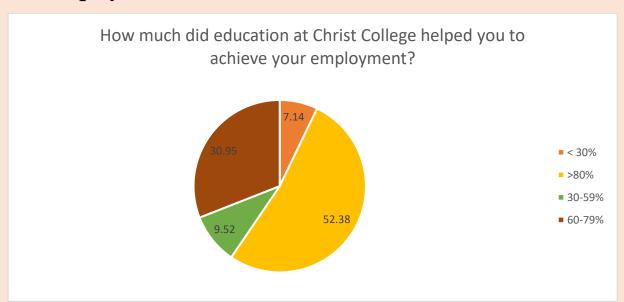

cellence of Christ

college were also collected from the alumni. The questionnaire has been framed and

was deployed in a google form.

Separate sections of questions were prepared for employed alumni, those who opted

higher studies, unemployed and also self-employed alumni. Suggestions have also

been collected for betterment of the college. The obtained results were exported to

Microsoft excel for detailed analysis. The number of responses were converted to

percentages for better perception. The data analysis team of IQAC conducted the

detailed analysis on the survey responses.

Number of respondents: 238

# Overall Satisfaction at Christ College No. of responses: 238



#### <u>Present employment status of the Alumni</u> <u>No. of responses: 238</u>



#### **For Employed Alumni**



#### Name of firm/company and the position held

| Name of firm/company you are working with     | Your position             |
|-----------------------------------------------|---------------------------|
| Tata Institute of Social Sciences, Mumbai     | Professor                 |
| Mes college of arts and science               | assistant professor       |
| Sree Keralavarma college Thrissur             | Assistant Professor       |
| NPOL                                          | JRF                       |
| The South Indian Bank                         | Clerk                     |
| Carekeralam limited                           | Junior Analytical Trainee |
| Equinox Labs Pvt. Ltd.                        | Food Safety Auditor       |
| Kerala agricultural university