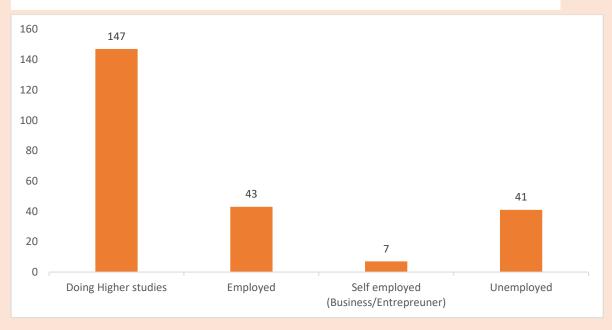

#### <u>Present employment status of the Alumni</u> <u>No. of responses: 238</u>