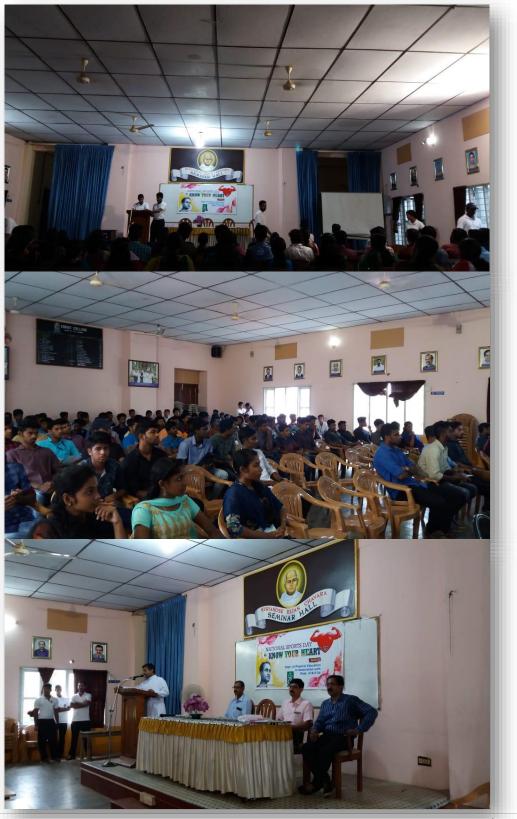

# Heart Health Assessment Program 'Know Your Heart"

As a part of National Sports Day, Department of Physical Education, in association with Department of BPed. Organized a heart health assessment program entitled, 'Know Your Heart' on 29<sup>th</sup> September 2017. Around 2000 students and staff participated to assess heart efficiency and Information on cardio health was provided along with a demonstration of cardio exercise. Rev.Fr. Dr Jolly Andrews CMI, Vice principal, Christ College, Irinjalakuda, inaugurated the program.

### **PHOTOS**