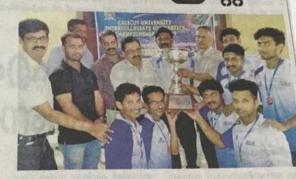

Christ College (Autonomous), Irinjalakuda, secured the first position followed by Government College of Physical Education, Calicut in second position. Department of Physical education took initiative in conducting the championship. Prizes were distributed by Dr Mathew Paul Ukken, Principal, Christ College, Irinjalakuda. S.N.G.S College, Principal in charge Dr Dileep, Dr Sanith N.J, Calicut university observer, Fr Joy Peenikkaparambil , Vice Principal, Christ College(Autonomous), Iinjalakuda were present at the valedictory function.

#### RESULT

1<sup>st</sup> – Christ College, Irinjalakuda

 $2^{nd}$  – Gov. College of Physical Education, Calicut

കാലിക്കറ്റ് സർവകലാശാല ജിംനാസ്റ്റിക് ചാമ്പ്യൻഷിപ്പിൽ ജേതാക്കളായ ഇരിങ്ങാലക്കുട ക്രൈസ്റ്റ് കോളേജ് ടീമിന് പ്രിൻസിപ്പൽ ഡോ. മാത്യൂപോറാ ഊക്കൻ ട്രോഫി സമ്മാനിക്കുന്നു

എൻ.ജെ. തുടങ്ങിയവർ പ്ര സംഗിച്ചു. സർവകലാശാല ടീമിലേക്ക് ഷൈലിനാഥ് ദേവാ നന്ദ് (ക്രൈസ്റ്റ്), ജിഷ്ണു കെ. (കോഴിക്കോട് എ.ഡബ്ല്യു.എച്ച്. കല്പായി), ജിഷ്ണു ടി.പി. (ജി.സി. പി.ഇ. കോഴിക്കോട്), അബ്ബാര ഹക്ക് (എസ്.എൻ.ജി.എസ്. പട്ടാമ്പി) എന്നിവരെ തിരഞ്ഞെ ടുത്തു.