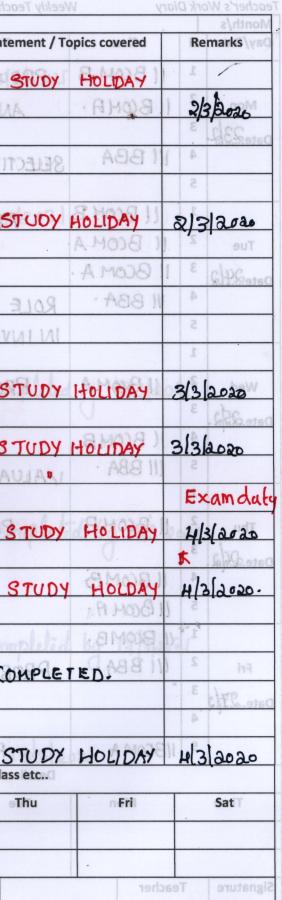

Class / Reme |                 |              |              |          | Time      |    | B.dan        |                  | Wed              |         |
| Time         |   | Mon        | Tue            | Wed               | Thu             | Fri          |              | Sat      | Time      |    | Mon          | Urue             | vved             |         |
|              |   |            |                |                   |                 |              | -            | -        | -         |    |              |                  |                  |         |
|              |   |            |                |                   |                 |              |              |          | bignature | -  | Teacher      |                  | О.Н <b>Н.</b>    | .O.D    |

.

.

••7

13



45

| eacher's Wo<br>Month/s |      | ury v         | certy reaching ri | an & Statement<br>Week No     |                |              |    | lonth/s   | eacher's W  | T  |              | /               | g Plan & Statemer<br>Week |         |
|------------------------|------|---------------|-------------------|-------------------------------|----------------|--------------|----|-----------|-------------|----|--------------|-----------------|---------------------------|---------|
| Day/Date               | H    | bClasso zoige | T \ treachin      |                               | Statement / To | pics covered | Re | marks     | Day/Date    | H  | Class o zolo | iseTement / Tol |                           |         |
|                        | 1    | 11 BCOM B     | PROURA            | M