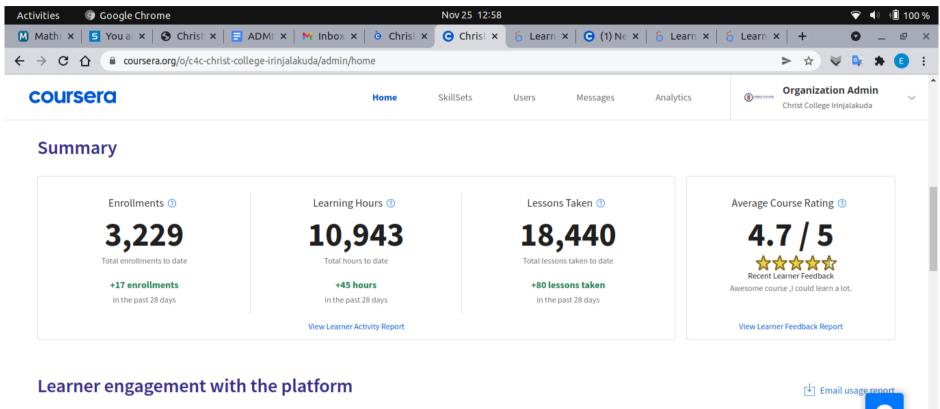

## coursera

My Courses | Course Catalog

The usage report for the Coursera learning program was last updated on November 24 at 10:16 PM UTC. These reports are for all time, including expired contracts. To receive data only for active contract, <u>click here</u> and select the option. The programs are as follows: <u>Christ College Irinjalakuda on Coursera</u>. Here is a summary:

| Total enrollments                                                        | 3229  |
|--------------------------------------------------------------------------|-------|
| Total unique learners                                                    | 678   |
| Learners who have enrolled in at least one course                        | 676   |
| Current members                                                          | 728   |
| Removed members                                                          | 6     |
| Total unique courses                                                     | 928   |
| Total course completions                                                 | 1099  |
| Total verified course completions                                        | 1099  |
| Total unique course completers                                           | 397   |
| Total estimated hours spent                                              | 10942 |
| Learners who have completed 50% of a course                              | 411   |
| Learners who have joined the program but have not enrolled in a course   | 52    |
| Learners who have enrolled in a course but have not completed any course | 281   |
| Learners who have enrolled in 1 course                                   | 213   |
| Learners who have completed 1 course                                     | 192   |
| Learners who have enrolled in 2 courses                                  | 138   |
| Learners who have completed 2 courses                                    | 84    |
| Learners who have enrolled in more than 2 courses                        | 327   |
| Learners who have completed more than 2 courses                          | 121   |