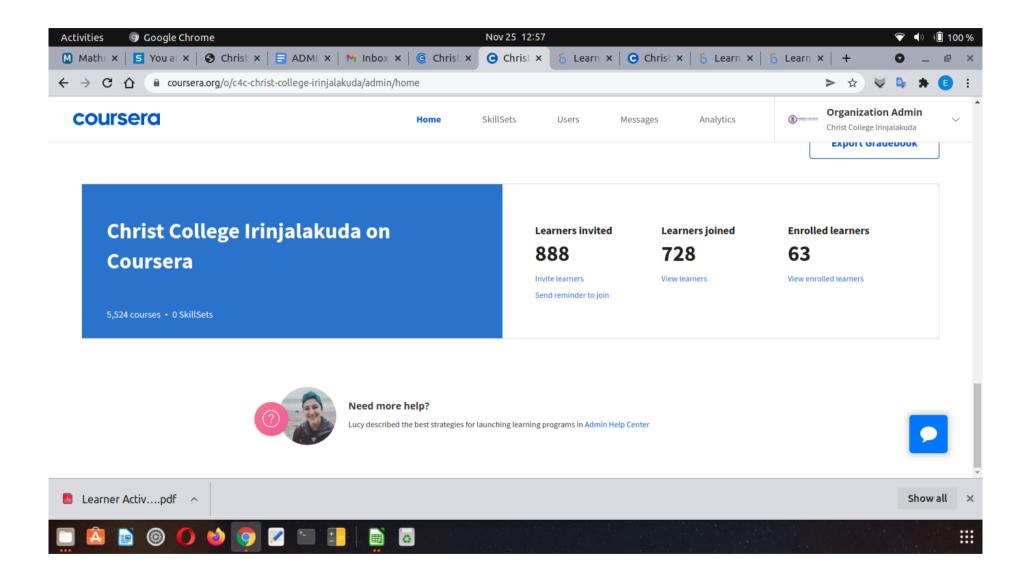

## coursera

My Courses | Course Catalog

The usage report for the Coursera learning program was last updated on November 24 at 10:16 PM UTC. These reports are for all time, including expired contracts. To receive data only for active contract, <u>click here</u> and select the option. The programs are as follows: <u>Christ College Irinjalakuda on Coursera</u>. Here is a summary:

| Total enrollments                                                        | 3229  |
|--------------------------------------------------------------------------|-------|
| Total unique learners                                                    | 678   |
| Learners who have enrolled in at least one course                        | 676   |
| Current members                                                          | 728   |
| Removed members                                                          | 6     |
| Total unique courses                                                     | 928   |
| Total course completions                                                 | 1099  |
| Total verified course completions                                        | 1099  |
| Total unique course completers                                           | 397   |
| Total estimated hours spent                                              | 10942 |
| Learners who have completed 50% of a course                              | 411   |
| Learners who have joined the program but have not enrolled in a course   | 52    |
| Learners who have enrolled in a course but have not completed any course | 281   |
| Learners who have enrolled in 1 course                                   | 213   |
| Learners who have completed 1 course                                     | 192   |
| Learners who have enrolled in 2 courses                                  | 138   |
| Learners who have completed 2 courses                                    | 84    |
| Learners who have enrolled in more than 2 courses                        | 327   |
| Learners who have completed more than 2 courses                          | 121   |