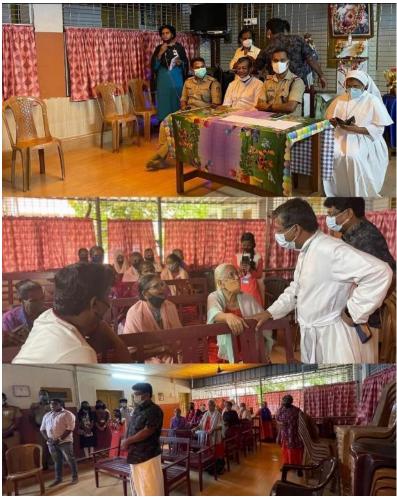

## AQAR 2021-22 3.6.3 & 3.6.4 Extension activities

Thavanish and Janamaithri police arranged a programme in the premises of Shanthi Sadanam in order to honor mothers of Shanthi sadanam. Irinjalakuda police station Circle inspector Sri. Sudheeran inaugurated the programme, Christ college principal Rev. Fr. Dr. Jolly Andrews CMI delivered the presidential address followed by felicitation of Shanthi Sadanam Mother Superior Sister. Smitha Maria. Sub Inspector Sri. Jishil was the chief guest of the programme. The welcome speech was proposed by Thavanish staff coordinator Prof. Reeja Eugene and the Vote of Thanks was delivered by Janamaithri Beet officer Sri. Subash. Members of Irinjalakuda Janamaithri police officers Arun, Subash, Rajeesh, Swapna, Anitha, Praveen, Thavanish staff coordinator Prof. Muvish Murali, Prof. Reeja Eugene, student secretary Syam krishna, coordinators Namitha, Merin, Bharath, Sreelakshmi, Maneesha also marked their presence for this programme.