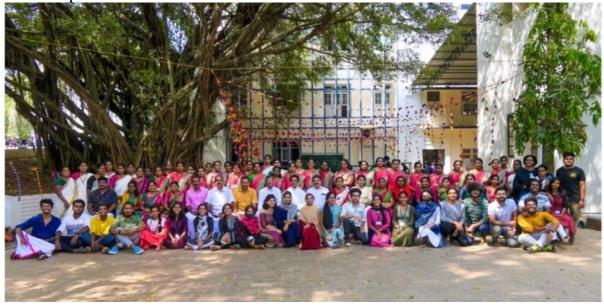

## Programme title – WOMENS DAY CELEBRATION

On March 8th International Women's Day, Thavanish honored Asha workers of Irinjalakuda municipality 41 wards. The program was conducted in Christ College auditorium. The welcome speech was delivered by Christ College Vice Principal Rev. Fr. Joy Peenikaparambil CMI followed by presidential speech by Christ College Principal Rev. Fr. Jolly Andrews. The program was inaugurated by Municipal Chairperson, Smt. Soniya Giri by honoring the Asha workers and giving them gift coupons. Manager, Rev. Fr. Jacob Njerinjampilly CMI shared his words of blessings on the auspicious occasion. Felicitations were delivered Sri. Jaison Parekaden and Dr. Srividya. V. Thavanish staff Coordinators Prof. Muvish Murali, Prof. Reeja Eugene, Thavanish volunteers also shared their valuable presence on the occasion.