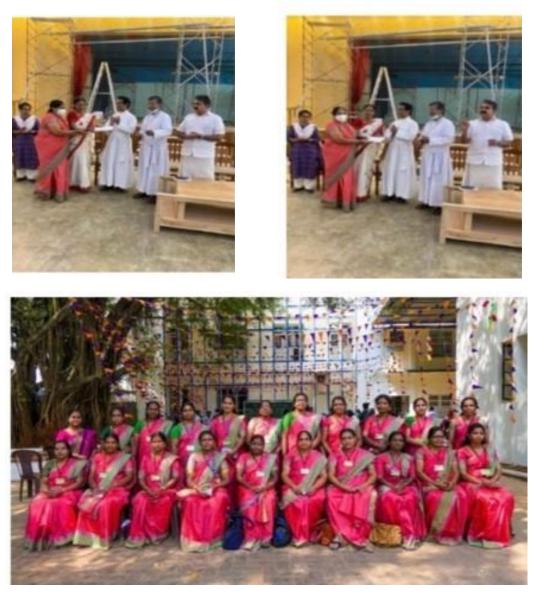

## Programme title – WOMENS DAY CELEBRATION

On March 8th International Women's Day, Thavanish honored Asha workers of Irinjalakuda municipality 41 wards. The program was conducted in Christ College auditorium. The welcome speech was delivered by Christ College Vice Principal Rev. Fr. Joy Peenikaparambil CMI followed by presidential speech by Christ College Principal Rev. Fr. Jolly Andrews. The program was inaugurated by Municipal Chairperson, Smt. Soniya Giri by honoring the Asha workers and giving them gift coupons. Manager, Rev. Fr. Jacob Njerinjampilly CMI shared his words of blessings on the auspicious occasion. Felicitations were delivered Sri. Jaison Parekaden and Dr. Srividya. V. Thavanish staff Coordinators Prof. Muvish Murali, Prof. Reeja Eugene, Thavanish volunteers also shared their valuable presence on the occasion.