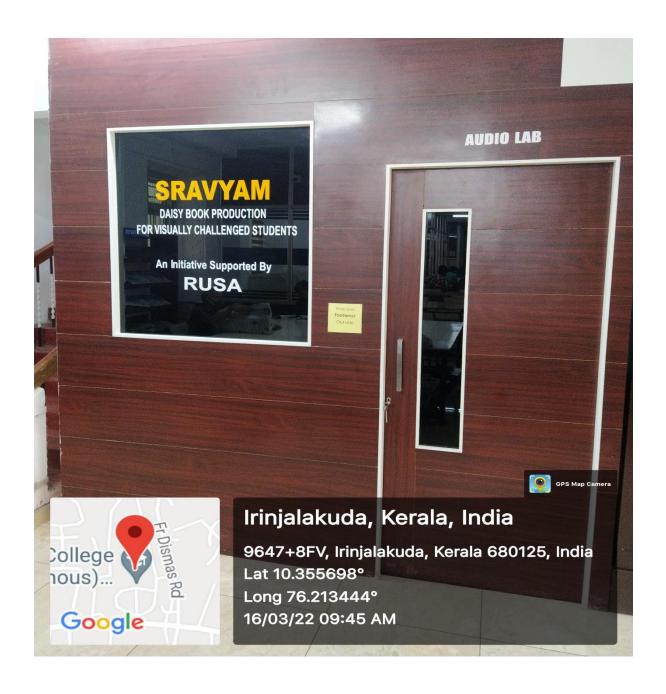

The students with disabilities are provided with NVDA software for screen reading provided in the Audio Recording room in the Library.

NVDA is installed in the system provided for the blinds in library.

Office: 0480 2825258

Email: office@christcollegeijk.edu.in

http://christcollegeijk.edu.in

| CRITERION     | VII   | Institutional Values and Best Practices                         |
|---------------|-------|-----------------------------------------------------------------|
| KEY INDICATOR | 7.1   | Institutional Values and Social Responsibilities                |
| METRIC        | 7.1.7 | The Institution has disabled-friendly, barrier-free environment |

## **AUDIO VISUAL ROOM**

Office: 0480 2825258

Email: office@christcollegeijk.edu.in

http://christcollegeijk.edu.in

| CRITERION     | VII   | Institutional Values and Best Practices                         |
|---------------|-------|-----------------------------------------------------------------|
| KEY INDICATOR | 7.1   | Institutional Values and Social Responsibilities                |
| METRIC        | 7.1.7 | The Institution has disabled-friendly, barrier-free environment |