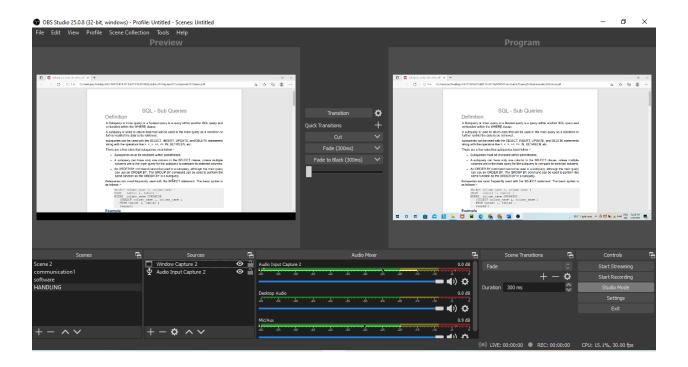

## **RECORDING USING OBS software**

Office: 0480 2825258

Email: office@christcollegeijk.edu.in

http://christcollegeijk.edu.in

| CRITERION     | VII   | Institutional Values and Best Practices                         |
|---------------|-------|-----------------------------------------------------------------|
| KEY INDICATOR | 7.1   | Institutional Values and Social Responsibilities                |
| METRIC        | 7.1.7 | The Institution has disabled-friendly, barrier-free environment |