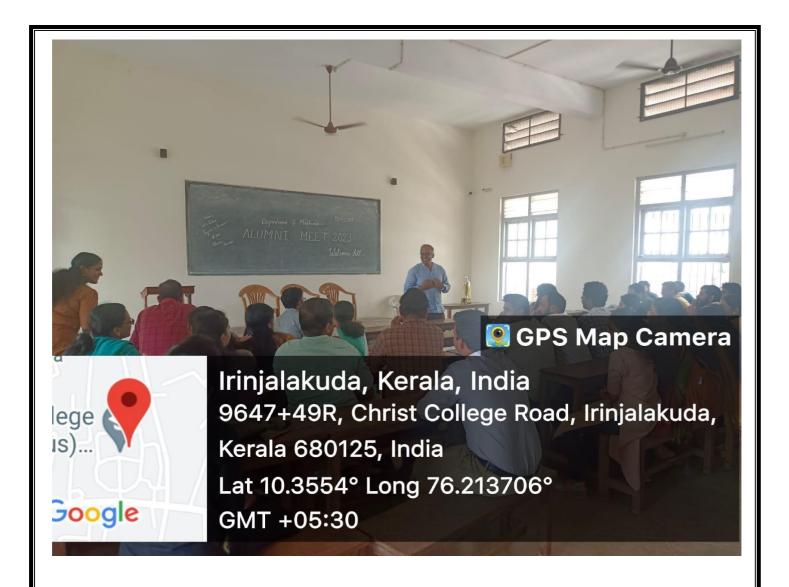

#### **Meeting report**

Alumni meeting COMIDANZ 23 started in the department at 10:00 AM. It was an informal meeting since there was an official meeting at 2'0 clock in the auditorium. Only 1 Alumnus (Abhilash A of 2019-22 batch) attended the meeting since most of the members of Alumni association are either working or studying abroad. Abhilash opined that in situations like this, an online alumni meet would be more effective. After the alumni meeting there was a discussion in the alumni whatsapp group what can be done for the department by the alumni and it was decided that an Endowment (Cash award) will be instituted for the academically outstanding student from the next academic year onwards. The meeting which ended at 11 AM and was followed by lunch.