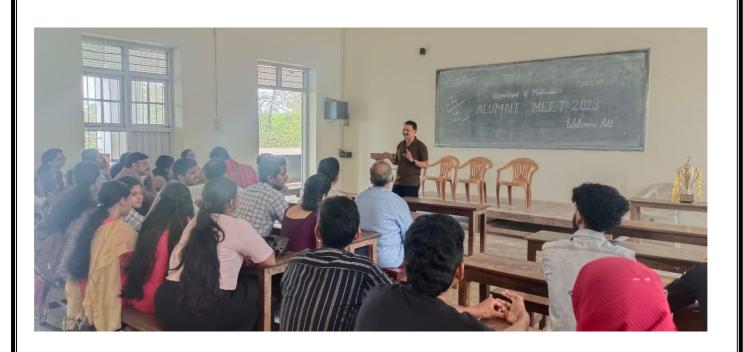

#### **Meeting report**

Alumni meeting COMIDANZ 23 started in the department at 10:00 AM. It was an informal meeting since there was an official meeting at 2'0 clock in the auditorium. Only 1 Alumnus (Abhilash A of 2019-22 batch) attended the meeting since most of the members of Alumni association are either working or studying abroad. Abhilash opined that in situations like this, an online alumni meet would be more effective. After the alumni meeting there was a discussion in the alumni whatsapp group what can be done for the department by the alumni and it was decided that an Endowment (Cash award) will be instituted for the academically outstanding student from the next academic year onwards. The meeting which ended at 11 AM and was followed by lunch.