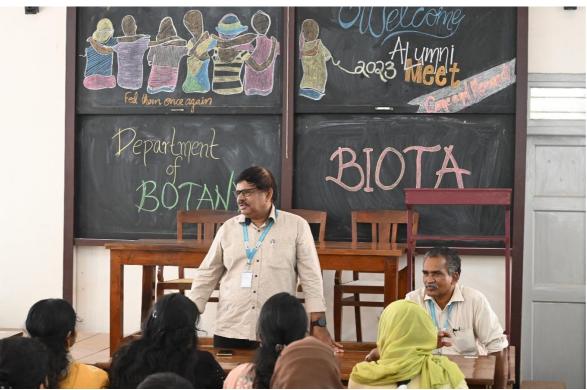

icitations. 22 alumni members attended the meeting with family. New Alumni Committee members were selected in this function. Alumni members suggested to establish an endowment in the name of Alumni. All members supported this suggestion. Presence of Fr. Jolly Andrews CM I (Principal) enriched the ceremony. He said about the importance of department alumni. Mrs. Sabeena A. M. botany dept. alumni coordinator delivered vote of thanks. The meeting was ended by 12.30 pm.

#### Office bearers for the year 2023-24

Vice president - Vishnu Mohan

Joint secretary - Ayana Elma Shaji

#### Representatives:

Sneha Raphael (2013-15)

Deepthy M. B (2014-16)

Anju John (2015-17)

Archana C. M (2016-18)

Sareena P Mohammed (2017-19)

Gayathry P (2018-20)

Anamica U. S (2019-21)

Anuvind K. R (2020-22)











#### Alumni Meeting - Dept. of B. P. E.

Date: 11/03/2023 Time: 10.45 AM

#### **Meeting report**

The 31st Alumni meet of BPE department was held on March 11th 2023 at Fr. Jose Thekkan A/C seminar Hall of Christ collage Irinjalakuda from 10.45 am to 02:00 pm. The alumni meet is conducted every year in order to reconnect with the Alumni and celebrate their success and various achievements. It was also a Retirement function for Dr. Aravinda B. P. and Fr. Joy P. T. The registration started at 9 30 am and a total of 62 alumni joined the meet. The program was conducted by 3rd year BPE students. After the prayer, Dr. Anilkumar, Associate professor and alumni secretary gave the welcome speech and Fr. Jolly Andrews principal delivered the presidential address. Following that lighting the