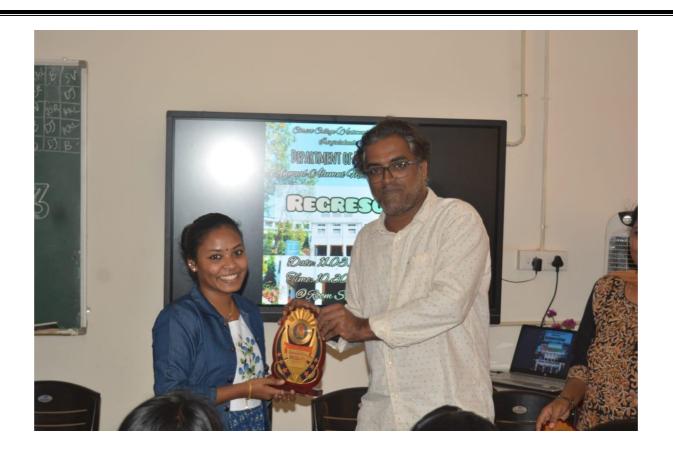

#### Agenda:

➤ Elected Alumni office bearers

➤ Honoring Placement and Higher studies Students

We the Dept. of vocational studies IT conducted First Alumni Meet & Annual College Alumni meet on 11th march 2023 at 10.30AM to 4PM. Second Alumni (ie,2018-2021 & 2019-2022 Batchs) 52 Students, honouring 8 placement students (Devadathan, Safwan & Sourav, Viswas, Aswin, Resmi, Anjana & Rahul) who got IT jobs in different companies.