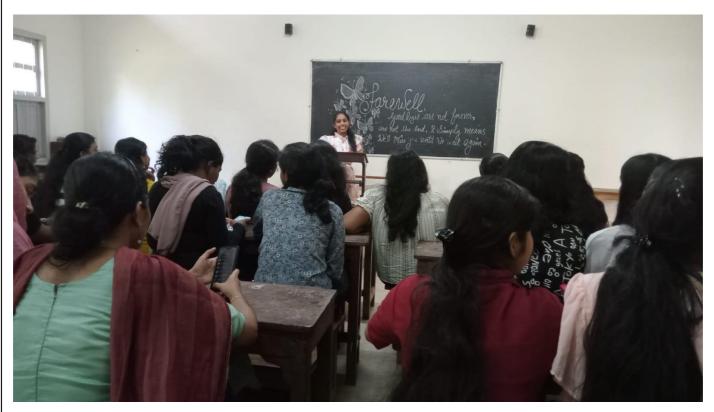

#### Alumni Meeting - Dept. of B. Voc. IT

Date: 11/03/2022 Time: 10.00 AM

#### **Meeting report**

#### Agenda:

➤ Elected Alumni office bearers

➤ Honoring Placement and Higher studies Students

We the Dept. of vocational studies IT conducted First Alumni Meet & Annual College Alumni meet on 11th march 2023 at 10.30AM to 4PM. Second Alumni (ie,2018-2021 & 2019-2022 Batchs) 52 Students, honouring 8 placement students (Devadathan, Safwan & Sourav, Viswas, Aswin, Resmi, Anjana & Rahul) who got IT jobs in different companies.