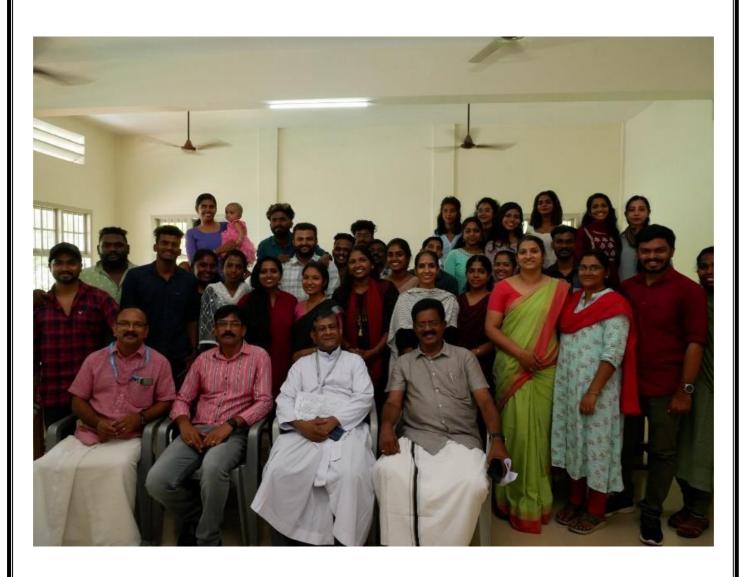

#### Agenda:

➤ Elected Alumni office bearers

➤ Honoring Placement and Higher studies Students

We the Dept. of vocational studies IT conducted First Alumni Meet & Annual College Alumni meet on 11th march 2023 at 10.30AM to 4PM. Second Alumni (ie,2018-2021 & 2019-2022 Batchs) 52 Students, honouring 8 placement students (Devadathan, Safwan & Sourav, Viswas, Aswin, Resmi, Anjana & Rahul) who got IT jobs in different companies.