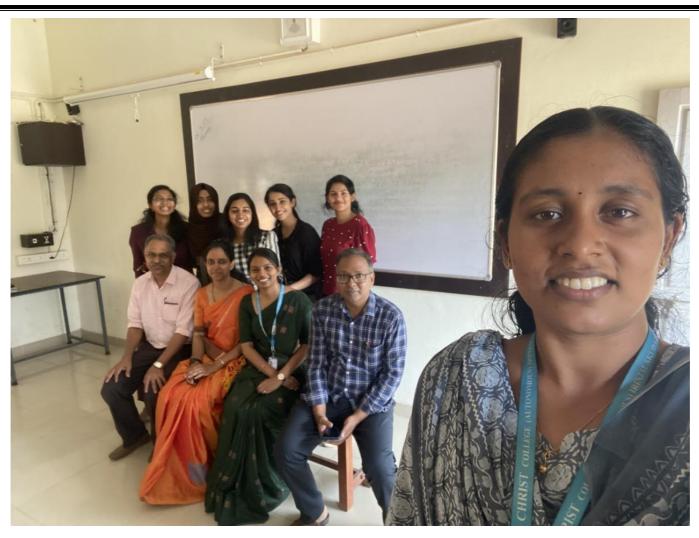

r future collaborations.











#### Alumni Meeting - Dept. of English & History

Date: 11/03/2023 Time: 10.30 AM

#### **Meeting report**

We are immensely glad to have conducted the Dept Alumni meeting on 11 March 2023, Saturday. Only few students could make up for this day as many students are studying out of state and currently in job. The department meeting started by 10:30 am, our respected coordinator Dr George Alex gave the presidential address which was followed by the sharing experiences of each student who gathered there. Teachers also spoke few words of felicitation. Finally, we all visited the campus together and dispersed after having sweet lunch.

Everything went well and still fresh in our memories. May God continue to Bless the Students of Double Main department.













#### Alumni Meeting - Dept. of English (Self)

Date: 11/03/2023 Time: 10.30 AM

#### **Meeting report**

The Alumni get-together of PG Department of English was conducted on 11th March, 2023 at Christ College Irinjalakuda. Ms. Sandrima Menon, Assistant Professor, PG Department of English (alumna, 2016-19 UG) anchored the event. The function officially began at 10.30am with a prayer by Ms. Karthika, third year BA English Literature student. Welcome speech was delivered by Mr. Finoobin Lireesh, Assistant Professor, PG Department of English (alumnus, 2014-17 UG).

Dr. Hemalatha P, HOD, PG Department of English, formally inaugurated the event. Rev.Fr. Jolly Andrews CMI, honorable Principal of Christ College, Irinjalakuda and Dr. Vivekanandan, co-ordinator of the self-financing wing, bl