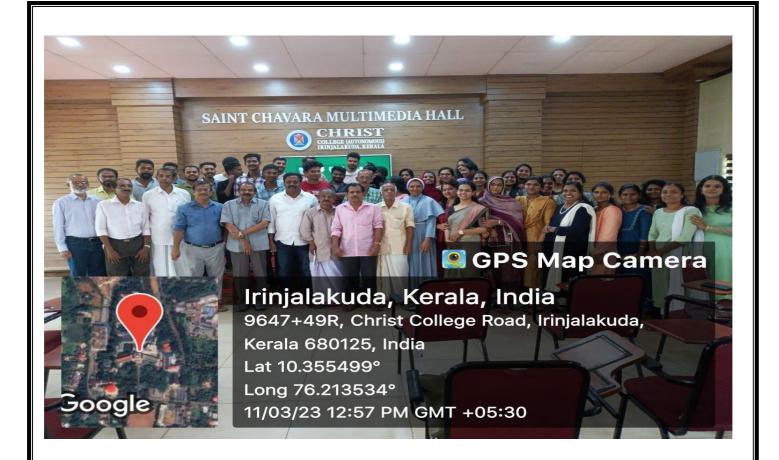

by Prof. M A John and Prof. P R Bose, former faculty members of the Economics Department. They shared their memories and experiences of teaching in the department and appreciated the progress made by the department in recent years.

The event concluded with a vote of thanks delivered by Jackson Joseph, an executive member of the Economics Alumni Association. He thanked everyone who attended the event and appreciated the efforts of the organizing committee.

In conclusion, Ecovibe 2023, the Economics Department Alumni Meet, was a successful event that provided a platform for alumni, faculty, and students to interact and exchange ideas. The event was instrumental in strengthening the relationship between the alumni and the institution and will pave the way for future collaborations.











#### Alumni Meeting - Dept. of English & History

Date: 11/03/2023 Time: 10.30 AM

#### **Meeting report**

We are immensely glad to have conducted the Dept Alumni meeting on 11 March 2023, Saturday. Only few students could make up for this day as many students are studying out of state and currently in job. The department meeting started by 10:30 am, our respected coordinator Dr George Alex gave the presidential address which was followed by the sharing experiences of each student who gathered there. Teachers also spoke few words of felicitation. Finally, we all visited the campus together and dispersed after having sweet lunch.

Everything went well and still fresh in our memories. May God continue to Bless the Students of Double Main department.













#### Alumni Meeting - De