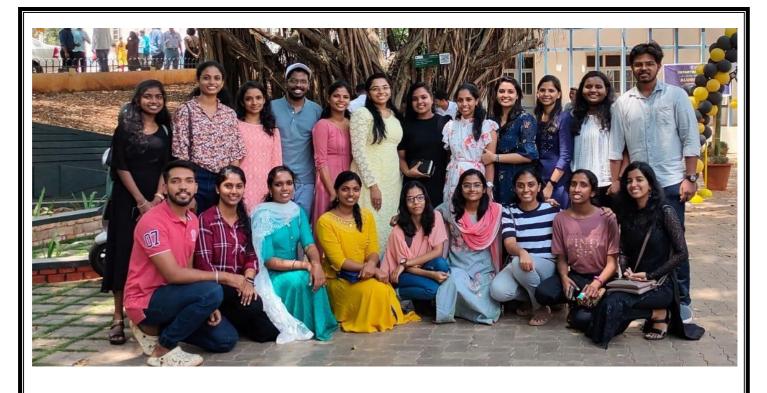

#### Alumni Meeting - Dept. of B. Voc. IT

Date: 11/03/2022 Time: 10.00 AM

#### **Meeting report**

#### Agenda:

➤ Elected Alumni office bearers

➤ Honoring Placement and Higher studies Students

We the Dept. of vocational studies IT conducted First Alumni Meet & Annual College Alumni meet on 11th march 2023 at 10.30AM to 4PM. Second Alumni (ie,2018-2021 & 2019-2022 Batchs) 52 Students, honouring 8 placement students (Devadathan, Safwan & Sourav, Viswas, Aswin, Resmi, Anjana & Rahul) who got IT jobs in different companies.