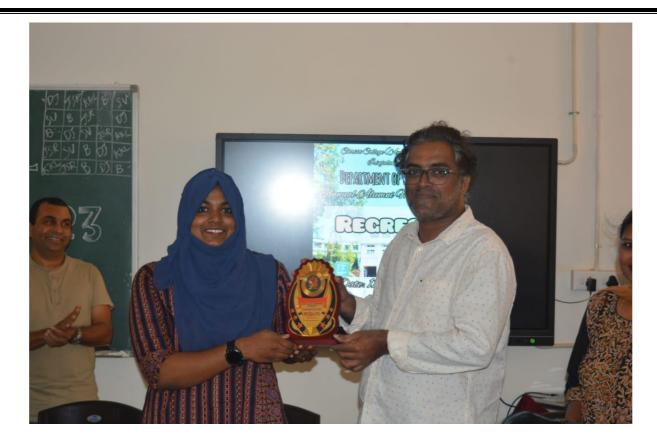

#### Alumni Meeting - Dept. of Food Technology

Date: 11/03/2023 Time: 10.00 AM

#### **Meeting report**

Alumni meeting COMIDANZ 23 started in the department at 10:00 AM. It was an informal meeting since there was an official meeting at 2'0 clock in the auditorium. Only 1 Alumnus (Abhilash A of 2019-22 batch) attended the meeting since most of the members of Alumni association are either working or studying abroad. Abhilash opined that in situations like this, an online alumni meet would be more effective. After the alumni meeting there was a discussion in the alumni whatsapp group what can be done for the department by the alumni and it was decided that an Endowment (Cash award) will be instituted for the academically outstanding student from the next academic year onwards. The meeting which ended at 11 AM and was followed by lunch.