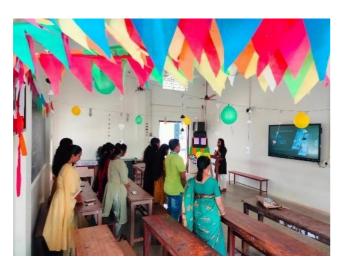

#### Alumni Meeting - Dept. of B. Voc. IT

Date: 11/03/2022 Time: 10.00 AM

#### **Meeting report**

#### Agenda:

➤ Elected Alumni office bearers

➤ Honoring Placement and Higher studies Students

We the Dept. of vocational studies IT conducted First Alumni Meet & Annual College Alumni meet on 11th march 2023 at 10.30AM to 4PM. Second Alumni (ie,2018-2021 & 2019-2022 Batchs) 52 Students, honouring 8 placement students (Devadathan, Safwan & Sourav, Viswas, Aswin, Resmi, Anjana & Rahul) who got IT jobs in different companies.