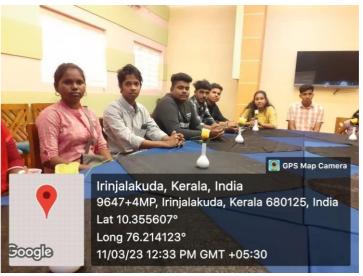

#### Alumni Meeting - Dept. of B. Voc. IT

Date: 11/03/2022 Time: 10.00 AM

#### **Meeting report**

#### Agenda:

➤ Elected Alumni office bearers

➤ Honoring Placement and Higher studies Students

We the Dept. of vocational studies IT conducted First Alumni Meet & Annual College Alumni meet on 11th march 2023 at 10.30AM to 4PM. Second Alumni (ie,2018-2021 & 2019-2022 Batchs) 52 Students, honouring 8 placement students (Devadathan, Safwan & Sourav, Viswas, Aswin, Resmi, Anjana & Rahul) who got IT jobs in different companies.