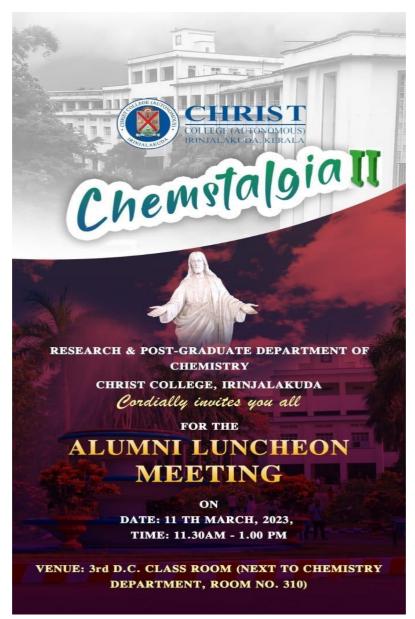

ist College (Autonomous), Irinjalakuda. All the alumnus were interacted with current and retired faculty members in the department and they shared their nostalgic memories in the department/ colleges and also discussed about their vision and mission about department/ college.

Vote of thanks proposed by Dr. Robinson P Ponminiessary, Asst. Professor, Department of Chemistry, Christ College (Autonomous), Irinjalakuda. He thanked the Alumni for taking the time to come for the Alumni Meet who have made it a very special and memorable one. He thanked the various organizers of the event, whose hard work and dedication made the event possible. He also thanked the management of Christ College (Autonomous), Irinjalakuda for the support and guidance which has made Alumni Meet 2023 a grand success.











#### Alumni Meeting - Dept. of Commerce

Date: 11/03/2023 Time: 11.15 AM

#### **Meeting report**

The dept. of Commerce organised its alumni meet on the 2nd Saturday of March, that is on 11th March, 2023. The meeting started in an unofficial way in the 1st year B. Com class room. Students who have studied Commerce here in Christ in the previous years had come and we had served tea for the alumni members. Shri. Paul Mathew 1987- '90 B. Com batch and Shri. Mathew 1992 – '95 batch were the highlight when they entertained the crowd with their songs. Dr. Josheena Jose, Head, Dept. of Commerce welcomed the gathering, Dr. Arun Balakrishnan, Dr. P L George, Prof. Baby John, Muvish Murali, Smitha Antony, Kalpa Shivadas, Meethu, Mridula, Edwin and many other teachers were also present. Al