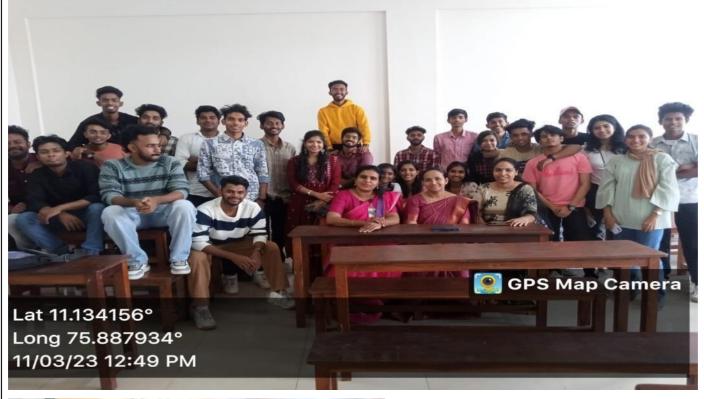

#### Alumni Meeting - Dept. of B. Voc. IT

Date: 11/03/2022 Time: 10.00 AM

#### **Meeting report**

#### Agenda:

➤ Elected Alumni office bearers

➤ Honoring Placement and Higher studies Students

We the Dept. of vocational studies IT conducted First Alumni Meet & Annual College Alumni meet on 11th march 2023 at 10.30AM to 4PM. Second Alumni (ie,2018-2021 & 2019-2022 Batchs) 52 Students, honouring 8 placement students (Devadathan, Safwan & Sourav, Viswas, Aswin, Resmi, Anjana & Rahul) who got IT jobs in different companies.