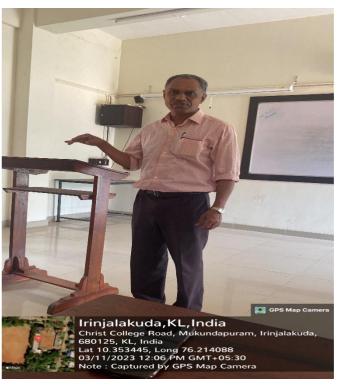

for future collaborations.











#### Alumni Meeting - Dept. of English & History

Date: 11/03/2023 Time: 10.30 AM

#### **Meeting report**

We are immensely glad to have conducted the Dept Alumni meeting on 11 March 2023, Saturday. Only few students could make up for this day as many students are studying out of state and currently in job. The department meeting started by 10:30 am, our respected coordinator Dr George Alex gave the presidential address which was followed by the sharing experiences of each student who gathered there. Teachers also spoke few words of felicitation. Finally, we all visited the campus together and dispersed after having sweet lunch.

Everything went well and still fresh in our memories. May God continue to Bless the Students of Double Main department.













#### Alumni Meeting - Dept. of English (Self)

Date: 11/03/2023 Time: 10.30 AM

#### **Meeting report**

The Alumni get-together of PG Department of English was conducted on 11th March, 2023 at Christ College Irinjalakuda. Ms. Sandrima Menon, Assistant Professor, PG Department of English (alumna, 2016-19 UG) anchored the event. The function officially began at 10.30am with a prayer by Ms. Karthika, third year BA English Literature student. Welcome speech was delivered by Mr. Finoobin Lireesh, Assistant Professor, PG Department of English (alumnus, 2014-17 UG).

Dr. Hemalatha P, HOD, PG Department of English, formally inaugurated the event. Rev.Fr. Jolly Andrews CMI, honorable Principal of Christ College, Irinjalakuda and Dr. Vivekanandan, co-ordinator of the self-financing wing,