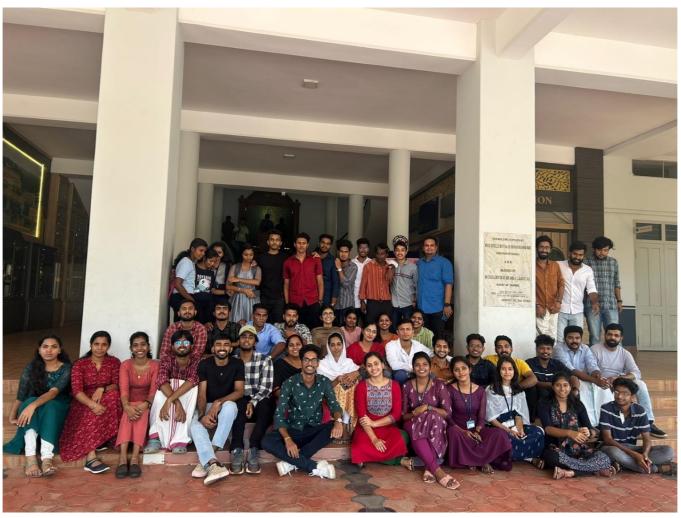

#### Agenda:

➤ Elected Alumni office bearers

➤ Honoring Placement and Higher studies Students

We the Dept. of vocational studies IT conducted First Alumni Meet & Annual College Alumni meet on 11th march 2023 at 10.30AM to 4PM. Second Alumni (ie,2018-2021 & 2019-2022 Batchs) 52 Students, honouring 8 placement students (Devadathan, Safwan & Sourav, Viswas, Aswin, Resmi, Anjana & Rahul) who got IT jobs in different companies.