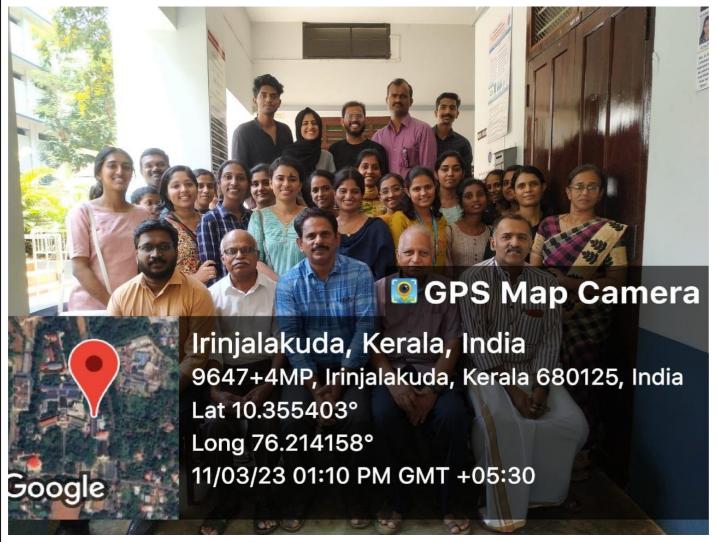

#### Alumni Meeting - Dept. of B. Voc. IT

Date: 11/03/2022 Time: 10.00 AM

#### **Meeting report**

#### Agenda:

➤ Elected Alumni office bearers

➤ Honoring Placement and Higher studies Students

We the Dept. of vocational studies IT conducted First Alumni Meet & Annual College Alumni meet on 11th march 2023 at 10.30AM to 4PM. Second Alumni (ie,2018-2021 & 2019-2022 Batchs) 52 Students, honouring 8 placement students (Devadathan, Safwan & Sourav, Viswas, Aswin, Resmi, Anjana & Rahul) who got IT jobs in different companies.