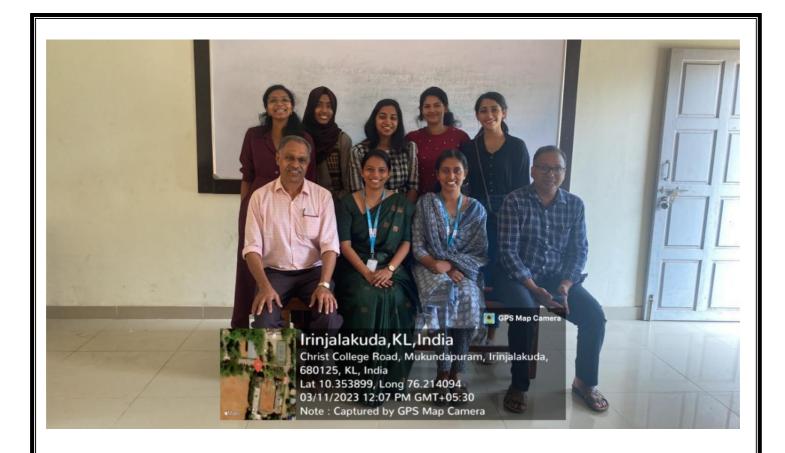

#### Alumni Meeting - Dept. of Food Technology

Date: 11/03/2023 Time: 10.00 AM

#### **Meeting report**

Alumni meeting COMIDANZ 23 started in the department at 10:00 AM. It was an informal meeting since there was an official meeting at 2'0 clock in the auditorium. Only 1 Alumnus (Abhilash A of 2019-22 batch) attended the meeting since most of the members of Alumni association are either working or studying abroad. Abhilash opined that in situations like this, an online alumni meet would be more effective. After the alumni meeting there was a discussion in the alumni whatsapp group what can be done for the department by the alumni and it was decided that an Endowment (Cash award) will be instituted for the academically outstanding student from the next academic year onwards. The meeting which ended at 11 AM and was followed by lunch.