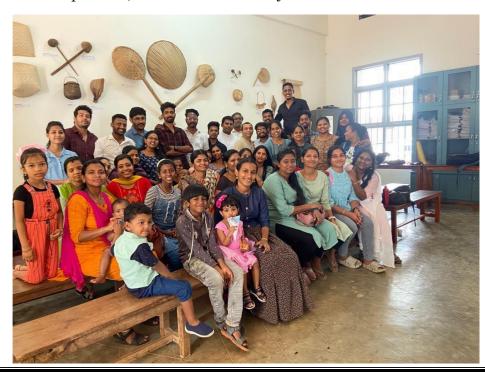

#### Agenda:

➤ Elected Alumni office bearers

➤ Honoring Placement and Higher studies Students

We the Dept. of vocational studies IT conducted First Alumni Meet & Annual College Alumni meet on 11th march 2023 at 10.30AM to 4PM. Second Alumni (ie,2018-2021 & 2019-2022 Batchs) 52 Students, honouring 8 placement students (Devadathan, Safwan & Sourav, Viswas, Aswin, Resmi, Anjana & Rahul) who got IT jobs in different companies.