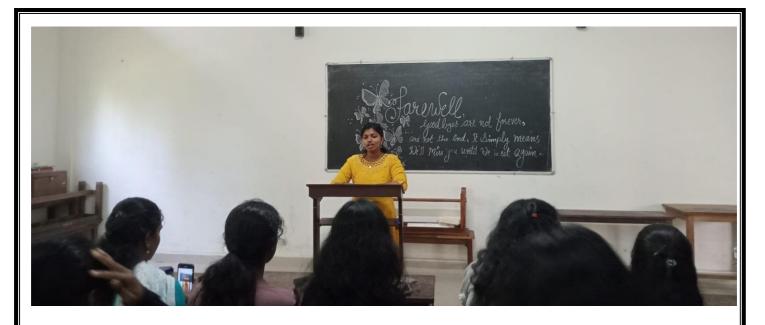

#### Alumni Meeting - Dept. of B. Voc. IT

Date: 11/03/2022 Time: 10.00 AM

#### **Meeting report**

#### Agenda:

➤ Elected Alumni office bearers

➤ Honoring Placement and Higher studies Students

We the Dept. of vocational studies IT conducted First Alumni Meet & Annual College Alumni meet on 11th march 2023 at 10.30AM to 4PM. Second Alumni (ie,2018-2021 & 2019-2022 Batchs) 52 Students, honouring 8 placement students (Devadathan, Safwan & Sourav, Viswas, Aswin, Resmi, Anjana & Rahul) who got IT jobs in different companies.