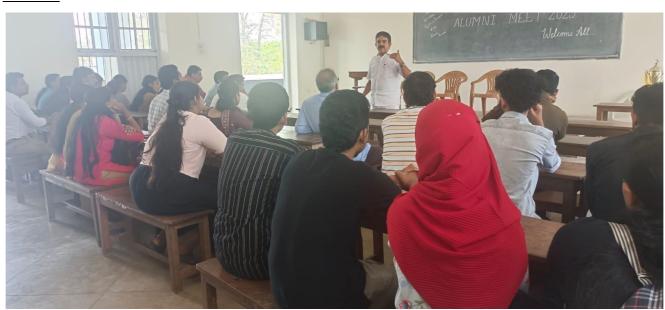

#### **Meeting report**

Alumni meeting COMIDANZ 23 started in the department at 10:00 AM. It was an informal meeting since there was an official meeting at 2'0 clock in the auditorium. Only 1 Alumnus (Abhilash A of 2019-22 batch) attended the meeting since most of the members of Alumni association are either working or studying abroad. Abhilash opined that in situations like this, an online alumni meet would be more effective. After the alumni meeting there was a discussion in the alumni whatsapp group what can be done for the department by the alumni and it was decided that an Endowment (Cash award) will be instituted for the academically outstanding student from the next academic year onwards. The meeting which ended at 11 AM and was followed by lunch.