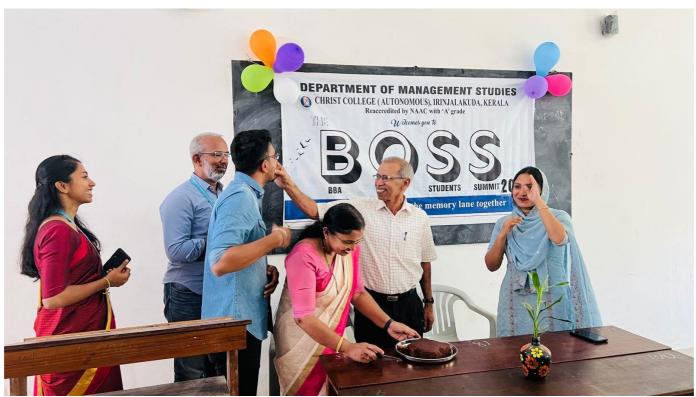

room no. 40. Prof. C. L. Baby John, coordinator of department of Management studies delivered welcome speech. Presidential address was given by Prof. K. J. Joseph coordinator of department of commerce. Felicitation was given by Francis Bastian. Old students shared their experiences. Ms. Devikrishna B. R., class representative of BBA delivered vote of thanks.

The second Alumni meet of BBA was successfully conducted.

Old students got opportunity to share their experience.

#### **Photos**

### DEPARTMENT OF MANAGEMENT STUDIES

ALUMNI MEET

11.03.2023

Prayer :

Welcome Speech : Prof C L Baby John

Presidential Address: Prof K J Joseph (coordinator of

department of commerce -self)

Felicitation : Francis Bastian

Vote of Thanks : Association Secretary



VENUE - MG BLOCK ROOM NO 40















#### Alumni Meeting - Dept. of Botany

Date: 11/03/2022 Time: 11.00 AM

#### **Meeting report**

PG department of Botany organized a department alumni meeting on 11-03-23 at 11 am. This was our Third alumni meeting. Mrs. Sweety. M. S welcomed the gathering. Prof. E. J Vincent (MSc Botany Coordinator) delivered presidential address. Dr. T. Vivekanandan (Self finance coordinator), Prof. Jacob Abraham Pulikal, Mrs. Sreelakshmi. V. V. and Mr. Antony Francis offered felicitations. 22 alumni members attended the meeting with family. New Alumni Committee members were selected in this function. Alumni members suggested to establish an endowment in the name of Alumni. All members supported this suggestion. Presence of Fr. Jolly Andrews CM I (Principal) enriched the ceremony. He said about t