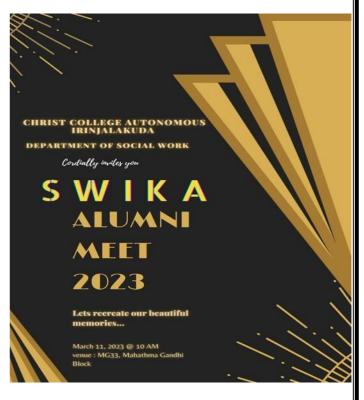

ram was inaugurated by Mr. Sajith N S, Assistant Professor, Dept of Social work.
- Facilitation speech was delivered by Ms. Meghna Davis, Assistant Professor, Dept of social work.
- Students from BSW 3<sup>rd</sup> year and MSW 2<sup>nd</sup> year were organized the meeting.
- 16 Alumni participated in the meeting.
- The alumni members shared their experiences and interacted with the students.
- The meeting included cultural programs by the students.
- The meeting concluded at 1pm.



#### DEPARTMENT OF SOCIAL WORK



Swika Alumni meet 2023

Dear Alumni, Once again it's the time to reunite.

You are cordially invited for the Alumni meet organised by Department of Social Work, Christ College (Autonomous) Irinjalakuda.

Time: 10:00 AM Date: 11 March 2023 Venue: MG 33, Mahathma Gandhi Block











# CHRIST COLLEGE AUTONOMOUS IRINJALAKUDA DEPARTMENT OF SOCIAL WORK ALUMNI MEET 2023

| SL.NO | NAME                             | ВАТСН       | SIGNATURE   |
|-------|----------------------------------|-------------|-------------|
| (.    | V1 × 1/4 9                       | 2026-2022-  | 10-         |
| a)    | Manukrushna                      | 2016-2019   | OL'         |
| 3)    | Jesna Vincent<br>Crliffi Perrina | 2016-2019   | 64          |
| 4)    | Crlisti Persina                  | 2016-2019   | W           |
| 5)    | Han John.                        | 2016-2019   | Alex        |
| 6)    | VYSAKH PV                        | 2017-2019   | ys .        |
| 4)    | Ashna                            | 2018-2018   | Agrid       |
| 8)    | Spankeshra                       | 201