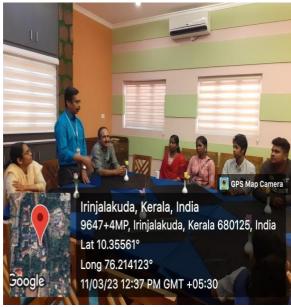

#### Alumni Meeting - Dept. of B. Voc. IT

Date: 11/03/2022 Time: 10.00 AM

#### **Meeting report**

#### Agenda:

➤ Elected Alumni office bearers

➤ Honoring Placement and Higher studies Students

We the Dept. of vocational studies IT conducted First Alumni Meet & Annual College Alumni meet on 11th march 2023 at 10.30AM to 4PM. Second Alumni (ie,2018-2021 & 2019-2022 Batchs) 52 Students, honouring 8 placement students (Devadathan, Safwan & Sourav, Viswas, Aswin, Resmi, Anjana & Rahul) who got IT jobs in different companies.