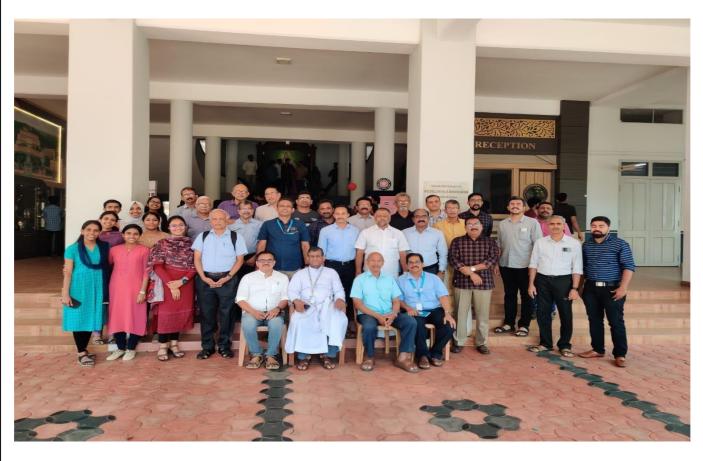

hysics lab at 10.30 AM. Nearly 40 alumni members attended the meeting. Retired faculty members also attended the meeting. Dr. Xavier Joseph welcomed the gathering. Dr. Sudheer Sebastian K (HOD in charge) made presidential address in which he talked about support given by the Alumni in the renovation of B. Sc and M. Sc lab, establishment of endowments, alumni talks and all. Rev. Fr. Dr. Jolly Andrews, Principal of the college made inaugural speech and talked about the contributions made by the alumni. Retired faculty members Prof. C. J. Jose and Prof. V.P. Anto made felicitation speech. Dr. K. Y. Shaju, HOD and Vice Principal of the college who is retiring this academic year was honoured and given send off in the meeting. Dr. Edwin Jose, Dept. Alumni secretary proposed vote of thanks.









## Alumni Meeting - Dept. of Social Work

Date: 11/03/2023 Time: 10.30AM

## **Meeting report**

- Christ College (Autonomous) Irinjalakuda, Department of Social Work conducted Alumni meet – Swika 23, on 11/3/2023 (Saturday) at MG33, Mahatma Gandhi block. The program was started at 10:30 am with a prayer song.
- The program was inaugurated by Mr. Sajith N S, Assistant Professor, Dept of Social work.
- Facilitation speech was delivered by Ms. Meghna Davis, Assistant Professor, Dept of social work.
- Students from BSW 3<sup>rd</sup> year and MSW 2<sup>nd</sup> year were organized the meeting.
- 16 Alumni participated in the meeting.
- The alumni members shared their experiences and interacted with the students.
- The meeting included cultural programs by the students.
- The meeting concl