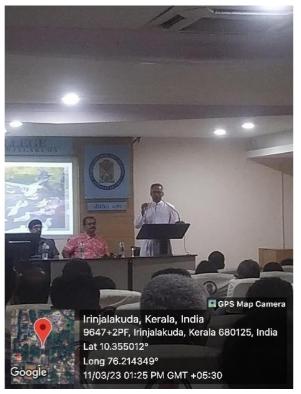

hekkan present faculty gave the felicitation. B. P. Ed 3<sup>rd</sup> year students Mr. Nandhu Krishna and Mr. Mohammad Muhasin made tribute videos for the 2 retiring alumni. It was wonderful and heart touching. Then there was a reply speech from the retiring faculties, Dr. Aravinda B. P, and Rev Fr. Joy P. T.



After the program, all the alumni members had lunch provided by the college. The break was from 2 pm to 5 pm. Then several games were conducted between the Alumni members and BPE students. The games so conducted are listed below:-

#### 1. Football

The match started at 05:08 pm. It was an enjoyable match. The final result was 0-0

#### **Photos**





#### 2. Volleyball

The match started at 05:00pm. The game was amazing. The match was won by the BPE students.























#### Alumni Meeting - Dept. of Chemistry

Date: 11/03/2023 Time: 10.00 AM

#### **Meeting report**

P.G & Research Department of Chemistry, Christ College (Autonomous), Irinjalakuda has organized the Alumni Meet on 11<sup>th</sup> March 2023 (Saturday) in department of Seminar Hall. The alumni meet is conducted every year in order to reconnect with the Alumni and celebrate their success and various achievements. The Alumni started arriving in college by 10.00 a.m. and they were received by the registration team and they visited the renovated M.Sc. Chemistry laboratory and research facilities available in the department.

The Alumni Meet started with prayer song seeking the blessings of almighty by Chemistry Students. The programme was inaugurated by Prof. R. Jayaram, Retired Faculty, D