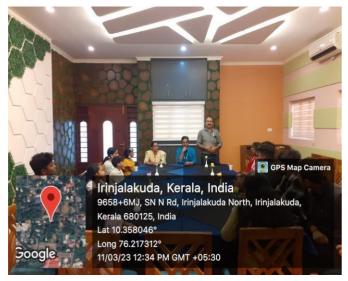

#### Alumni Meeting - Dept. of B. Voc. IT

Date: 11/03/2022 Time: 10.00 AM

#### **Meeting report**

#### Agenda:

➤ Elected Alumni office bearers

➤ Honoring Placement and Higher studies Students

We the Dept. of vocational studies IT conducted First Alumni Meet & Annual College Alumni meet on 11th march 2023 at 10.30AM to 4PM. Second Alumni (ie,2018-2021 & 2019-2022 Batchs) 52 Students, honouring 8 placement students (Devadathan, Safwan & Sourav, Viswas, Aswin, Resmi, Anjana & Rahul) who got IT jobs in different companies.