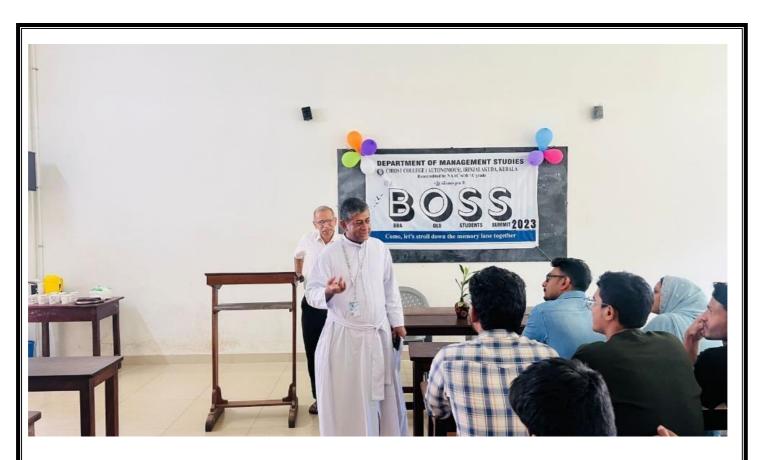

block room no. 40. Prof. C. L. Baby John, coordinator of department of Management studies delivered welcome speech. Presidential address was given by Prof. K. J. Joseph coordinator of department of commerce. Felicitation was given by Francis Bastian. Old students shared their experiences. Ms. Devikrishna B. R., class representative of BBA delivered vote of thanks.

The second Alumni meet of BBA was successfully conducted.

Old students got opportunity to share their experience.

#### **Photos**

### DEPARTMENT OF MANAGEMENT STUDIES

ALUMNI MEET

11.03.2023

Prayer :

Welcome Speech : Prof C L Baby John

Presidential Address: Prof K J Joseph (coordinator of

department of commerce -self)

Felicitation : Francis Bastian

Vote of Thanks : Association Secretary



VENUE - MG BLOCK ROOM NO 40















#### Alumni Meeting - Dept. of Botany

Date: 11/03/2022 Time: 11.00 AM

#### **Meeting report**

PG department of Botany organized a department alumni meeting on 11-03-23 at 11 am. This was our Third alumni meeting. Mrs. Sweety. M. S welcomed the gathering. Prof. E. J Vincent (MSc Botany Coordinator) delivered presidential address. Dr. T. Vivekanandan (Self finance coordinator), Prof. Jacob Abraham Pulikal, Mrs. Sreelakshmi. V. V. and Mr. Antony Francis offered felicitations. 22 alumni members attended the meeting with family. New Alumni Committee members were selected in this function. Alumni members suggested to establish an endowment in the name of Alumni. All members supported this suggestion. Presence of Fr. Jolly Andrews CM I (Principal) enriched the ceremony. He said a