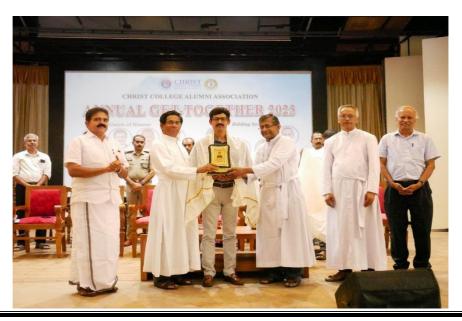

igious Alumnus), Dr. Jose P George (Prestigious Alumnus) Prof. T. N Ramachandramn (Prestigious Alumnus) Dr. M. R. Ramesh Kumar (Prestigious Alumnus) Dr. Anil Kumar, Hon. Secretory of the Alumni Association presented the report of the activities. Following this, Dr. Xavier Joseph, Dean of Science, delivered the felicitation speech. Then, it was time for a reply speech session by the Alumni members.

Hon. Bursar of Christ College, Irinjalakuda, Rev. Fr. Vincent N S CMI, presented the financial report of the college. After that, the Election of the Office Bearers for the year 2023 was conducted.

With that, the event came to a formal closure. Sri. P A Jose, Joint Secretory of the Alumni Association delivered the Vote of thanks. The function officially concluded with the National Anthem.