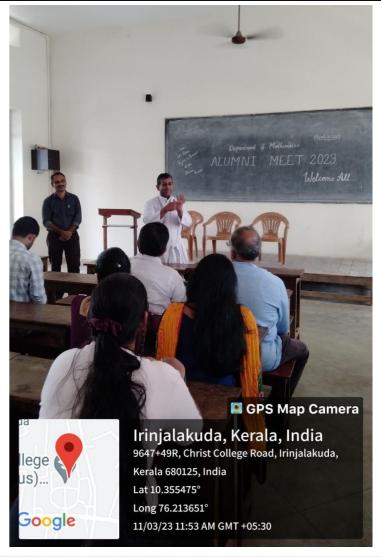

#### **Meeting report**

Alumni meeting COMIDANZ 23 started in the department at 10:00 AM. It was an informal meeting since there was an official meeting at 2'0 clock in the auditorium. Only 1 Alumnus (Abhilash A of 2019-22 batch) attended the meeting since most of the members of Alumni association are either working or studying abroad. Abhilash opined that in situations like this, an online alumni meet would be more effective. After the alumni meeting there was a discussion in the alumni whatsapp group what can be done for the department by the alumni and it was decided that an Endowment (Cash award) will be instituted for the academically outstanding student from the next academic year onwards. The meeting which ended at 11 AM and was followed by lunch.