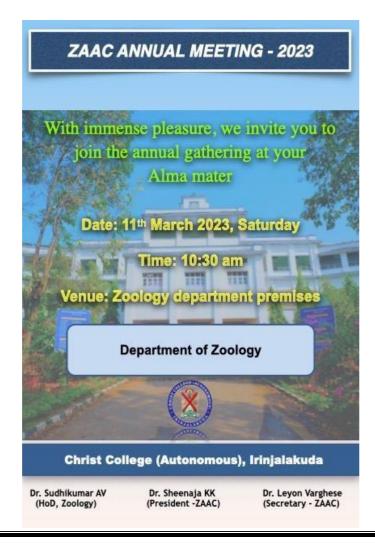

or association activities.

## **Meeting report**

The Alumni Meeting of Department of Statistics, held on 11th March 2023 at Christ College (Autonomous), Irinjalakuda. Fifteen old students were participated in this meeting.

All the members shared their ideas and decisions on all the agenda have been made. The association is hopeful to run and successfully structure and position itself into a fully functional global platform for Alumni.









# Alumni Meeting - Dept. of Zoology

Date: 11/03/2023 Time: 10.30 AM

# **Meeting report**

The meeting started at about 11.00am with more than 40 members. Attendance is recorded in the minutes book. New president was elected for the association in the meeting. Fr. Principal also made a brief visit during the meeting and addressed the gathering.





## **Annual Alumni Meeting 2023**

Date: 11/03/2023 Time: 2.00 PM

## **Minutes**

Christ College (Autonomous), Irinjalakuda conducted its Alumni Meet of the year 2023 on 11th March, 2023. The venue of the event was the college auditorium. The morning session was devoted to Alumni meet ups of various departments and the afternoon session was solely dedicated to the Alumni get together of the whole college, which began with a lunch. The event was anchored by Ms. Priya V B (Assistant Professor, PG Department of English) and Ms. Anima Dilip (Assistant Professor, PG Department of English). The function began with a prayer. After that, the welcome speech was delivered by Sri. Jaison Parekkadan, Vice President of the Alumni Association, Christ College. Hon. Manager of Christ College, Rev. Fr