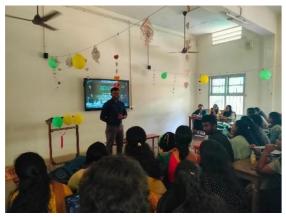

#### Alumni Meeting - Dept. of B. Voc. IT

Date: 11/03/2022 Time: 10.00 AM

#### **Meeting report**

#### Agenda:

➤ Elected Alumni office bearers

➤ Honoring Placement and Higher studies Students

We the Dept. of vocational studies IT conducted First Alumni Meet & Annual College Alumni meet on 11th march 2023 at 10.30AM to 4PM. Second Alumni (ie,2018-2021 & 2019-2022 Batchs) 52 Students, honouring 8 placement students (Devadathan, Safwan & Sourav, Viswas, Aswin, Resmi, Anjana & Rahul) who got IT jobs in different companies.