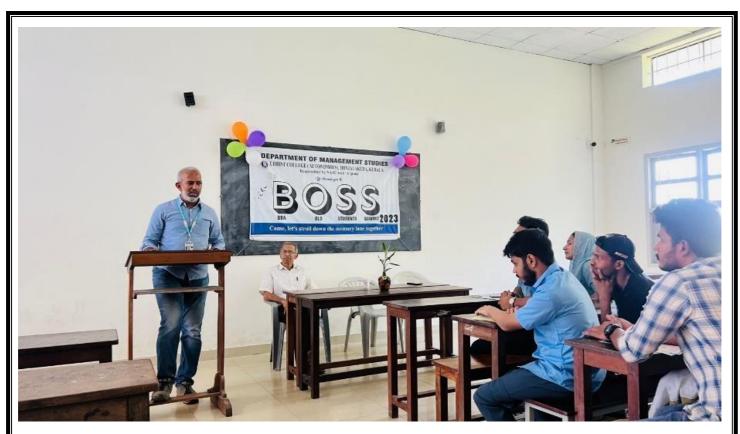

k room no. 40. Prof. C. L. Baby John, coordinator of department of Management studies delivered welcome speech. Presidential address was given by Prof. K. J. Joseph coordinator of department of commerce. Felicitation was given by Francis Bastian. Old students shared their experiences. Ms. Devikrishna B. R., class representative of BBA delivered vote of thanks.

The second Alumni meet of BBA was successfully conducted.

Old students got opportunity to share their experience.

#### **Photos**

### DEPARTMENT OF MANAGEMENT STUDIES

ALUMNI MEET

11.03.2023

Prayer :

Welcome Speech : Prof C L Baby John

Presidential Address: Prof K J Joseph (coordinator of

department of commerce -self)

Felicitation : Francis Bastian

Vote of Thanks : Association Secretary



VENUE - MG BLOCK ROOM NO 40















#### Alumni Meeting - Dept. of Botany

Date: 11/03/2022 Time: 11.00 AM

#### **Meeting report**

PG department of Botany organized a department alumni meeting on 11-03-23 at 11 am. This was our Third alumni meeting. Mrs. Sweety. M. S welcomed the gathering. Prof. E. J Vincent (MSc Botany Coordinator) delivered presidential address. Dr. T. Vivekanandan (Self finance coordinator), Prof. Jacob Abraham Pulikal, Mrs. Sreelakshmi. V. V. and Mr. Antony Francis offered felicitations. 22 alumni members attended the meeting with family. New Alumni Committee members were selected in this function. Alumni members suggested to establish an endowment in the name of Alumni. All members supported this suggestion. Presence of Fr. Jolly Andrews CM I (Principal) enriched the ceremony. He said about