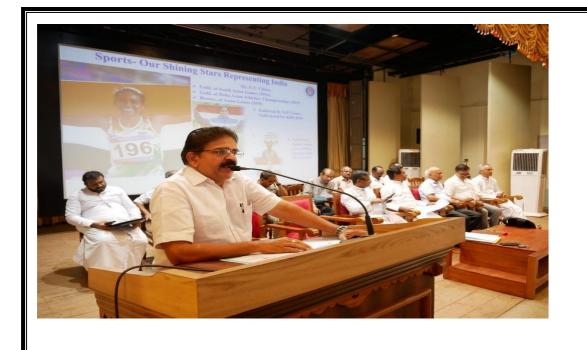

lumnus), Dr. Jose P George (Prestigious Alumnus) Prof. T. N Ramachandramn (Prestigious Alumnus) Dr. M. R. Ramesh Kumar (Prestigious Alumnus) Dr. Anil Kumar, Hon. Secretory of the Alumni Association presented the report of the activities. Following this, Dr. Xavier Joseph, Dean of Science, delivered the felicitation speech. Then, it was time for a reply speech session by the Alumni members.

Hon. Bursar of Christ College, Irinjalakuda, Rev. Fr. Vincent N S CMI, presented the financial report of the college. After that, the Election of the Office Bearers for the year 2023 was conducted.

With that, the event came to a formal closure. Sri. P A Jose, Joint Secretory of the Alumni Association delivered the Vote of thanks. The function officially concluded with the National Anthem.