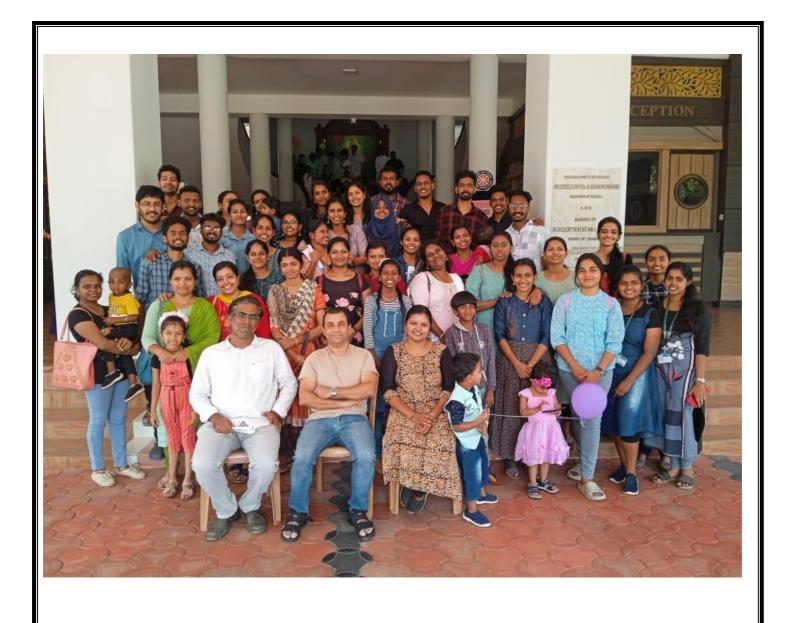

#### Alumni Meeting - Dept. of B. Voc. IT

Date: 11/03/2022 Time: 10.00 AM

#### **Meeting report**

#### Agenda:

➤ Elected Alumni office bearers

➤ Honoring Placement and Higher studies Students

We the Dept. of vocational studies IT conducted First Alumni Meet & Annual College Alumni meet on 11th march 2023 at 10.30AM to 4PM. Second Alumni (ie,2018-2021 & 2019-2022 Batchs) 52 Students, honouring 8 placement students (Devadathan, Safwan & Sourav, Viswas, Aswin, Resmi, Anjana & Rahul) who got IT jobs in different companies.