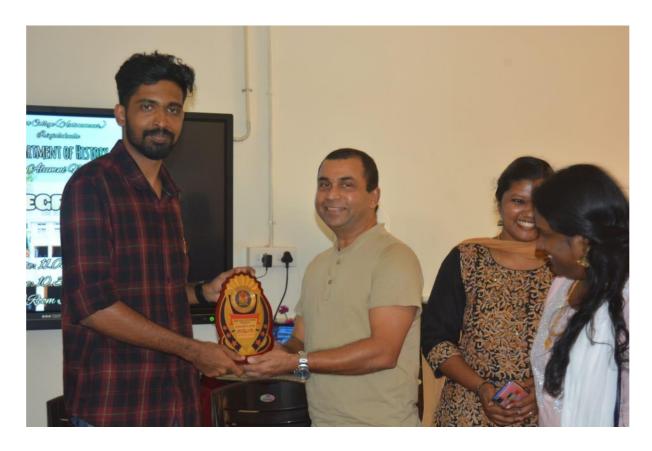

#### Agenda:

➤ Elected Alumni office bearers

➤ Honoring Placement and Higher studies Students

We the Dept. of vocational studies IT conducted First Alumni Meet & Annual College Alumni meet on 11th march 2023 at 10.30AM to 4PM. Second Alumni (ie,2018-2021 & 2019-2022 Batchs) 52 Students, honouring 8 placement students (Devadathan, Safwan & Sourav, Viswas, Aswin, Resmi, Anjana & Rahul) who got IT jobs in different companies.