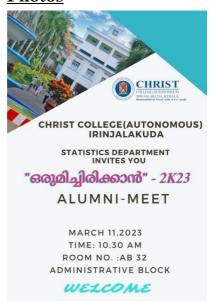

|             |             |



## Alumni Meeting - Dept. of Statistics.

Date: 12/03/2022 Time: 10.30 AM

# **Agenda**

- > To review the proceedings of the last meeting
- > Suggestions for the progressive work of consultancy work.
- > To plan the developments needed for the department by the Alumni.
- > To focus on the fund raising for association activities.

## **Meeting report**

The Alumni Meeting of Department of Statistics, held on 11th March 2023 at Christ College (Autonomous), Irinjalakuda. Fifteen old students were participated in this meeting.

All the members shared their ideas and decisions on all the agenda have been made. The association is hopeful to run and successfully structure and position itself into a fully functional global platform for Alumni.









# Alumni Meeting - Dept. of Zoology

Date: 11/03/2023 Time: 10.30 AM

# **Meeting report**

The meeting started at about 11.00am with more than 40 members. Attendance is recorded in the minutes book. New president was elected for the association in the meeting. Fr. Principal also made a brief visit during the meeting and addressed the gathering.





## **Annual Alumni Meeting 2023**

Date: 11/03/2023 Time: 2.00 PM

## **Minutes**

Christ College (Autonomous), Irinjalakuda conducted its Alumni Meet of the year 2023 on 11th March, 2023. The venue of the event was the college auditorium. The morning session was devoted to Alumni meet ups of various departments and the afternoon session was solely dedicated to the Alumni get together of the whole college, which began with a lunch. The