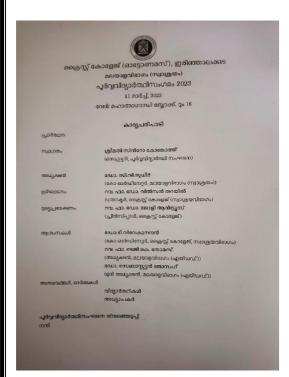

#### **Elected Alumni office bearers**

President: Dr.Fr. Jolly Andrews CMI, Principal, Christ College

Vice President: Devadathan

Secretary: Ms. Reeja Eugene, Asst. Professor

Join Secretary: Ms. Resmi

Treasurer: Ms. Jeena George & Ms. Nikhila Asst. Professors

Committee Members: Devadathan, Acharya Viswas, Hinan, Neeraj, Shuhaib, Reynold,

Prince, Aswanth Sunil, Sarath