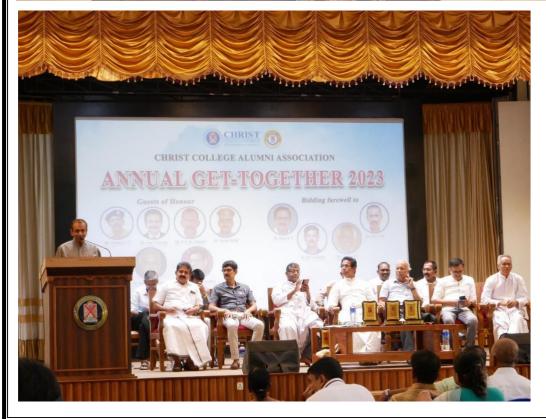

Alumnus), Dr. Jose P George (Prestigious Alumnus) Prof. T. N Ramachandramn (Prestigious Alumnus) Dr. M. R. Ramesh Kumar (Prestigious Alumnus) Dr. Anil Kumar, Hon. Secretory of the Alumni Association presented the report of the activities. Following this, Dr. Xavier Joseph, Dean of Science, delivered the felicitation speech. Then, it was time for a reply speech session by the Alumni members.

Hon. Bursar of Christ College, Irinjalakuda, Rev. Fr. Vincent N S CMI, presented the financial report of the college. After that, the Election of the Office Bearers for the year 2023 was conducted.

With that, the event came to a formal closure. Sri. P A Jose, Joint Secretory of the Alumni Association delivered the Vote of thanks. The function officially concluded with the National Anthem.