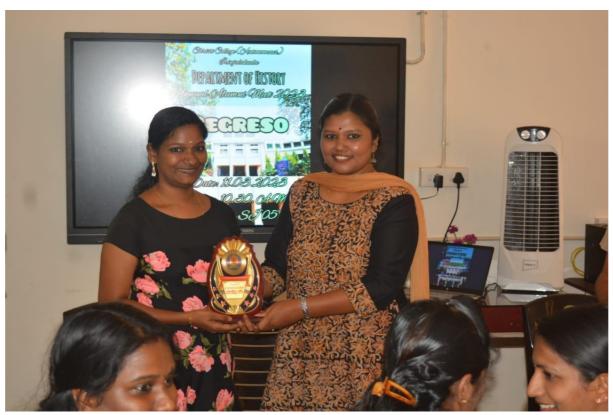

#### **Alumni Meeting - Dept. of Food Processing Technology**

Date: 11/03/2023 Time: 11.30 AM

#### **Meeting report**

• Department of B. Voc. Food Processing Technology conducted 2<sup>nd</sup> alumni meet 'Crispellos-2023' on 11<sup>th</sup> march 2023 at room SC16 at Christ College. 6 students from 2021 batch and 5 students from 2022 batch were present in this meet. Our 2<sup>nd</sup> and 3<sup>rd</sup> year students gave them a warm welcome. Some entertainment programmes were conducted as part of the meeting. Alumnus shared their experience. Program ended at 2pm.