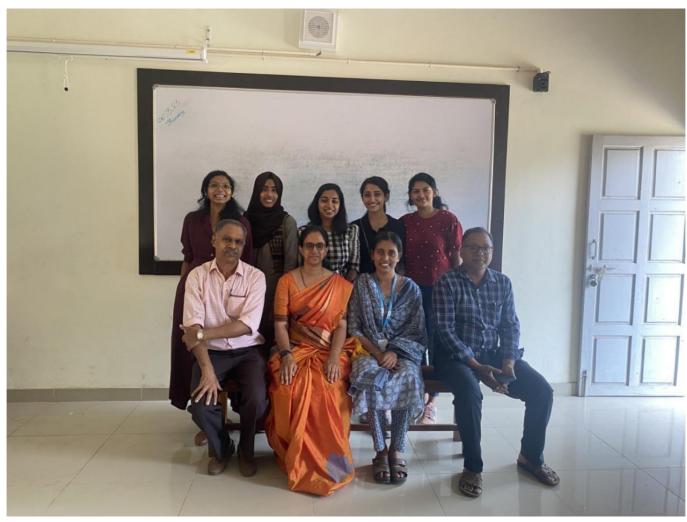

#### Alumni Meeting - Dept. of Food Technology

Date: 11/03/2023 Time: 10.00 AM

#### **Meeting report**

Alumni meeting COMIDANZ 23 started in the department at 10:00 AM. It was an informal meeting since there was an official meeting at 2'0 clock in the auditorium. Only 1 Alumnus (Abhilash A of 2019-22 batch) attended the meeting since most of the members of Alumni association are either working or studying abroad. Abhilash opined that in situations like this, an online alumni meet would be more effective. After the alumni meeting there was a discussion in the alumni whatsapp group what can be done for the department by the alumni and it was decided that an Endowment (Cash award) will be instituted for the academically outstanding student from the next academic year onwards. The meeting which ended at 11 AM and was followed by lunch.