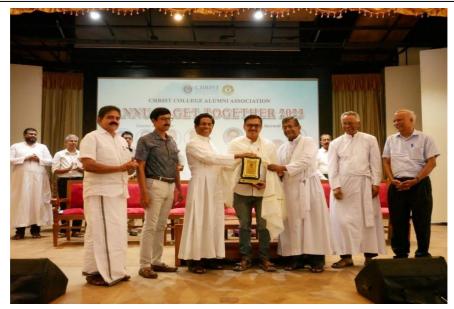

ious Alumnus), Dr. Jose P George (Prestigious Alumnus) Prof. T. N Ramachandramn (Prestigious Alumnus) Dr. M. R. Ramesh Kumar (Prestigious Alumnus) Dr. Anil Kumar, Hon. Secretory of the Alumni Association presented the report of the activities. Following this, Dr. Xavier Joseph, Dean of Science, delivered the felicitation speech. Then, it was time for a reply speech session by the Alumni members.

Hon. Bursar of Christ College, Irinjalakuda, Rev. Fr. Vincent N S CMI, presented the financial report of the college. After that, the Election of the Office Bearers for the year 2023 was conducted.

With that, the event came to a formal closure. Sri. P A Jose, Joint Secretory of the Alumni Association delivered the Vote of thanks. The function officially concluded with the National Anthem.