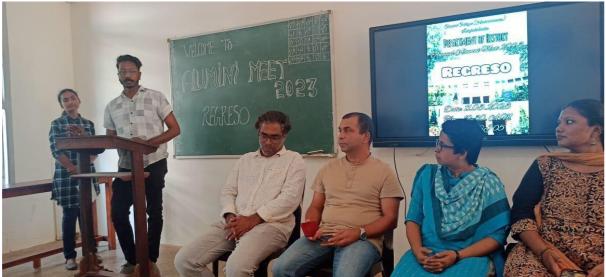

#### Alumni Meeting - Dept. of B. Voc. IT

Date: 11/03/2022 Time: 10.00 AM

#### **Meeting report**

#### Agenda:

➤ Elected Alumni office bearers

➤ Honoring Placement and Higher studies Students

We the Dept. of vocational studies IT conducted First Alumni Meet & Annual College Alumni meet on 11th march 2023 at 10.30AM to 4PM. Second Alumni (ie,2018-2021 & 2019-2022 Batchs) 52 Students, honouring 8 placement students (Devadathan, Safwan & Sourav, Viswas, Aswin, Resmi, Anjana & Rahul) who got IT jobs in different companies.