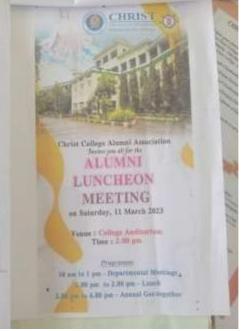

|









#### Alumni Meeting - Dept. of BBA

Date: 11/03/2023 Time: 10.00 AM

#### **Meeting report**

The second Alumni meet of BBA was conducted on 11<sup>th</sup> March 2023, Saturday 10.00am on M. G. block room no. 40. Prof. C. L. Baby John, coordinator of department of Management studies delivered welcome speech. Presidential address was given by Prof. K. J. Joseph coordinator of department of commerce. Felicitation was given by Francis Bastian. Old students shared their experiences. Ms. Devikrishna B. R., class representative of BBA delivered vote of thanks.

The second Alumni meet of BBA was successfully conducted.

Old students got opportunity to share their experience.

#### **Photos**

### DEPARTMENT OF MANAGEMENT STUDIES

ALUMNI MEET

11.03.2023

Prayer :

Welcome Speech : Prof C L B