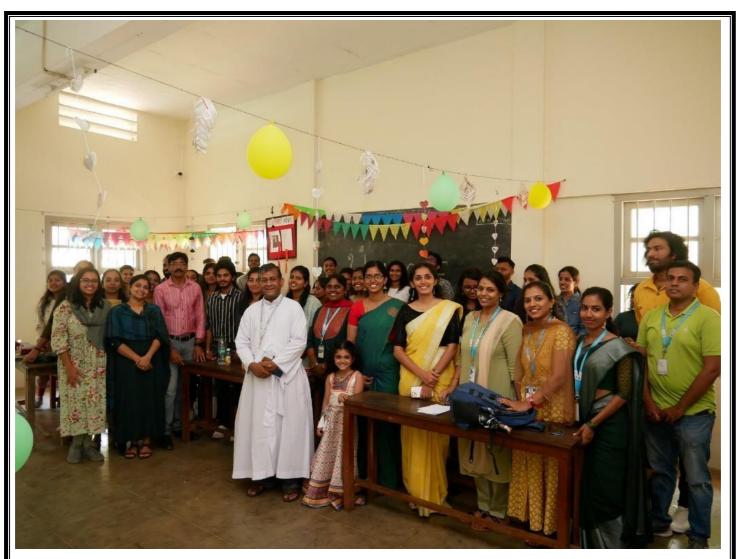

#### Alumni Meeting - Dept. of B. Voc. IT

Date: 11/03/2022 Time: 10.00 AM

#### **Meeting report**

#### Agenda:

➤ Elected Alumni office bearers

➤ Honoring Placement and Higher studies Students

We the Dept. of vocational studies IT conducted First Alumni Meet & Annual College Alumni meet on 11th march 2023 at 10.30AM to 4PM. Second Alumni (ie,2018-2021 & 2019-2022 Batchs) 52 Students, honouring 8 placement students (Devadathan, Safwan & Sourav, Viswas, Aswin, Resmi, Anjana & Rahul) who got IT jobs in different companies.

#### **Elected Alumni office bearers**

President: Dr.Fr. Jolly Andrews CMI, Principal, Christ College

Vice President: Devadathan

Secretary: Ms. Reeja Eugene, Asst. Professor

Join Secretary: Ms. Resmi

Treasurer: Ms. Jeena George & Ms. Nikhila Asst. Professors