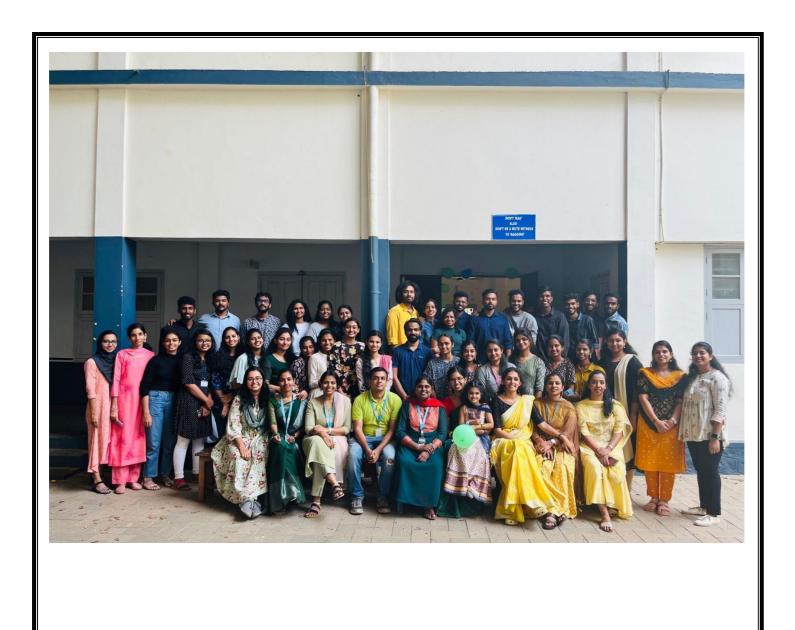

#### Agenda:

➤ Elected Alumni office bearers

➤ Honoring Placement and Higher studies Students

We the Dept. of vocational studies IT conducted First Alumni Meet & Annual College Alumni meet on 11th march 2023 at 10.30AM to 4PM. Second Alumni (ie,2018-2021 & 2019-2022 Batchs) 52 Students, honouring 8 placement students (Devadathan, Safwan & Sourav, Viswas, Aswin, Resmi, Anjana & Rahul) who got IT jobs in different companies.

#### **Elected Alumni office bearers**

President: Dr.Fr. Jolly Andrews CMI, Principal, Christ College

Vice President: Devadathan

Secretary: Ms. Reeja Eugene, Asst. Professor

Join Secretary: Ms. Resmi

Treasurer: Ms. Jeena George & Ms. Nikhila Asst. Professors

Committee Members: Devadathan, Acharya Viswas, Hinan, Neeraj, Shuhaib, Reynold,

Prince, Aswanth Sunil, Sarath