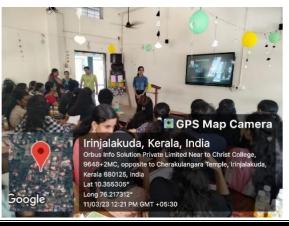

#### Alumni Meeting - Dept. of B. Voc. IT

Date: 11/03/2022 Time: 10.00 AM

#### **Meeting report**

#### Agenda:

➤ Elected Alumni office bearers

➤ Honoring Placement and Higher studies Students

We the Dept. of vocational studies IT conducted First Alumni Meet & Annual College Alumni meet on 11th march 2023 at 10.30AM to 4PM. Second Alumni (ie,2018-2021 & 2019-2022 Batchs) 52 Students, honouring 8 placement students (Devadathan, Safwan & Sourav, Viswas, Aswin, Resmi, Anjana & Rahul) who got IT jobs in different companies.