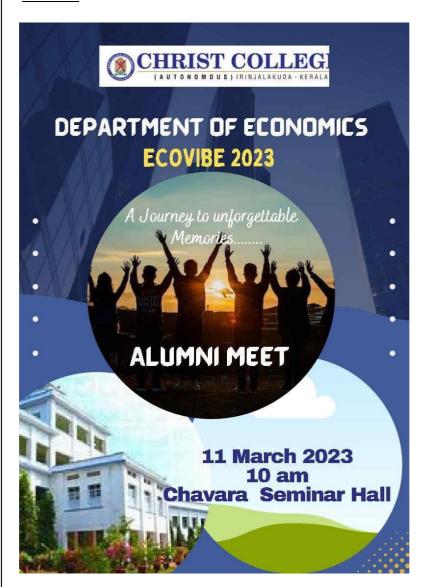

#### ALUMNI MEET 2023 B.VOC IT

Dear Alumni,

We are delighted to invite you to our upcoming Alumni Students Meet. This event is a great opportunity to reconnect with old classmates, meet new people, and share your experiences with fellow alumni. The Alumni meet on 11th March 2023 in Room no: SC-18. So mark your calendars, and we look forward to seeing you at the Alumni Students Meet