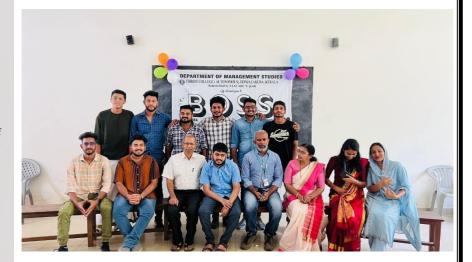

023, Saturday 10.00am on M. G. block room no. 40. Prof. C. L. Baby John, coordinator of department of Management studies delivered welcome speech. Presidential address was given by Prof. K. J. Joseph coordinator of department of commerce. Felicitation was given by Francis Bastian. Old students shared their experiences. Ms. Devikrishna B. R., class representative of BBA delivered vote of thanks.

The second Alumni meet of BBA was successfully conducted.

Old students got opportunity to share their experience.

#### **Photos**

### DEPARTMENT OF MANAGEMENT STUDIES

ALUMNI MEET

11.03.2023

Prayer :

Welcome Speech : Prof C L Baby John

Presidential Address: Prof K J Joseph (coordinator of

department of commerce -self)

Felicitation : Francis Bastian

Vote of Thanks : Association Secretary



VENUE - MG BLOCK ROOM NO 40















#### Alumni Meeting - Dept. of Botany

Date: 11/03/2022 Time: 11.00 AM

#### **Meeting report**

PG department of Botany organized a department alumni meeting on 11-03-23 at 11 am. This was our Third alumni meeting. Mrs. Sweety. M. S welcomed the gathering. Prof. E. J Vincent (MSc Botany Coordinator) delivered presidential address. Dr. T. Vivekanandan (Self finance coordinator), Prof. Jacob Abraham Pulikal, Mrs. Sreelakshmi. V. V. and Mr. Antony Francis offered felicitations. 22 alumni members attended the meeting with family. New Alumni Committee members were selected in this function. Alumni members suggested to establish an endowment in the name of Alumni. All members supported this suggestion. Presence of Fr. Jolly Andrews CM I (Principal) e