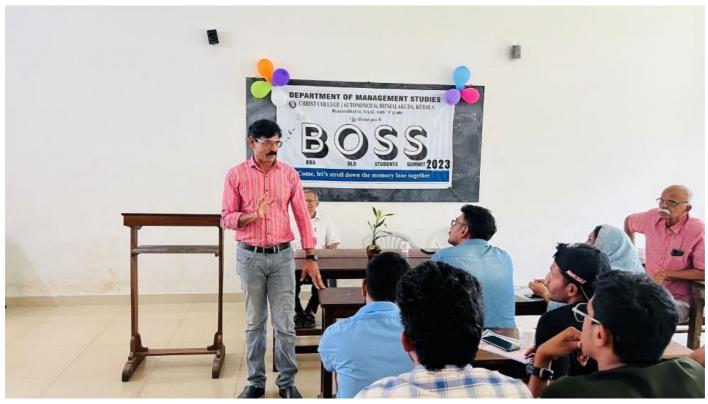

ock room no. 40. Prof. C. L. Baby John, coordinator of department of Management studies delivered welcome speech. Presidential address was given by Prof. K. J. Joseph coordinator of department of commerce. Felicitation was given by Francis Bastian. Old students shared their experiences. Ms. Devikrishna B. R., class representative of BBA delivered vote of thanks.

The second Alumni meet of BBA was successfully conducted.

Old students got opportunity to share their experience.

#### **Photos**

### DEPARTMENT OF MANAGEMENT STUDIES

ALUMNI MEET

11.03.2023

Prayer :

Welcome Speech : Prof C L Baby John

Presidential Address: Prof K J Joseph (coordinator of

department of commerce -self)

Felicitation : Francis Bastian

Vote of Thanks : Association Secretary



VENUE - MG BLOCK ROOM NO 40















#### Alumni Meeting - Dept. of Botany

Date: 11/03/2022 Time: 11.00 AM

#### **Meeting report**

PG department of Botany organized a department alumni meeting on 11-03-23 at 11 am. This was our Third alumni meeting. Mrs. Sweety. M. S welcomed the gathering. Prof. E. J Vincent (MSc Botany Coordinator) delivered presidential address. Dr. T. Vivekanandan (Self finance coordinator), Prof. Jacob Abraham Pulikal, Mrs. Sreelakshmi. V. V. and Mr. Antony Francis offered felicitations. 22 alumni members attended the meeting with family. New Alumni Committee members were selected in this function. Alumni members suggested to establish an endowment in the name of Alumni. All members supported this suggestion. Presence of Fr. Jolly Andrews CM I (Principal) enriched the ceremony. He said abo