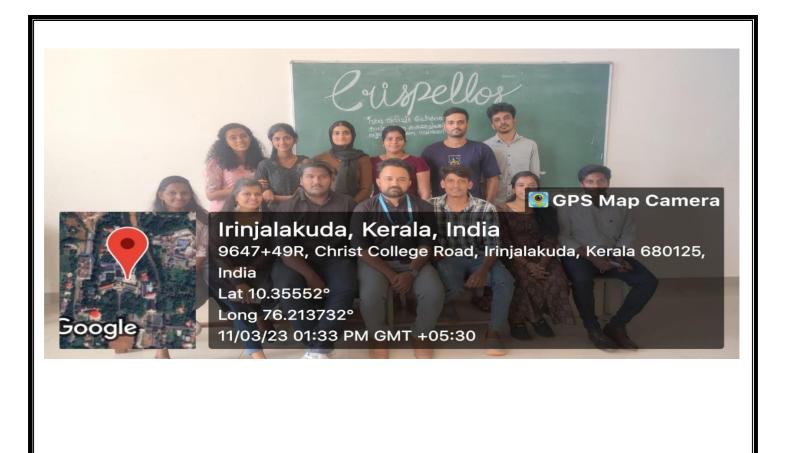

#### **Meeting report**

• Department of B. Voc. Food Processing Technology conducted 2<sup>nd</sup> alumni meet 'Crispellos-2023' on 11<sup>th</sup> march 2023 at room SC16 at Christ College. 6 students from 2021 batch and 5 students from 2022 batch were present in this meet. Our 2<sup>nd</sup> and 3<sup>rd</sup> year students gave them a warm welcome. Some entertainment programmes were conducted as part of the meeting. Alumnus shared their experience. Program ended at 2pm.