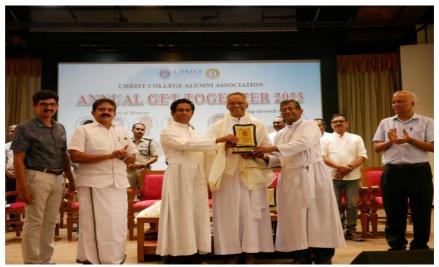

stigious Alumnus), Dr. Jose P George (Prestigious Alumnus) Prof. T. N Ramachandramn (Prestigious Alumnus) Dr. M. R. Ramesh Kumar (Prestigious Alumnus) Dr. Anil Kumar, Hon. Secretory of the Alumni Association presented the report of the activities. Following this, Dr. Xavier Joseph, Dean of Science, delivered the felicitation speech. Then, it was time for a reply speech session by the Alumni members.

Hon. Bursar of Christ College, Irinjalakuda, Rev. Fr. Vincent N S CMI, presented the financial report of the college. After that, the Election of the Office Bearers for the year 2023 was conducted.

With that, the event came to a formal closure. Sri. P A Jose, Joint Secretory of the Alumni Association delivered the Vote of thanks. The function officially concluded with the National Anthem.