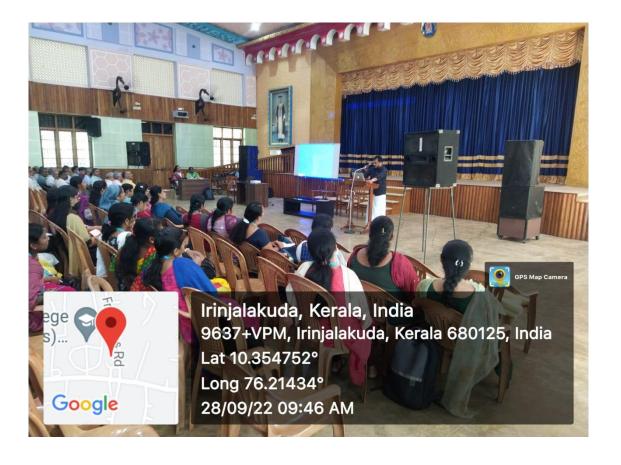

### **Internal Quality Assurance Cell**

Internal Quality Assurance Cell of Christ College (Autonomous), Irinjalakuda organized a one-day workshop on National Education Policy (NEP) on 28th September 2022 at 9:00 am in college auditorium. The resource person for the program was Dr. Sebastin Joseph, Rtd. Associate Professor, UC College, Aluva. IQAC Coordinator Dr. Shinto K G welcomed the gathering. Principal Rev. Fr. Dr. Jolly Andrews CMI inaugurated the program. The resource person emphasized the importance of using a holistic and multidisciplinary approach which will enable the learners adapt themselves to the demand of socio-cultural changes. A session in which the participants expressed their concerns and raised their queries which were successfully addressed by the resource persons. The workshop was very enlightening and interactive. The program came to an end by 4:00 pm with a vote of thanks by Dr. Linto Alappat, Assistant Professor, Dept. of Geology.

### **PHOTOS**

eykny

PRINCIPAL

Fr. Dr. Jolly Andrews
Associate Professor In-Charge of Principal
Christ College (Autonomous)
Irinjalakuda