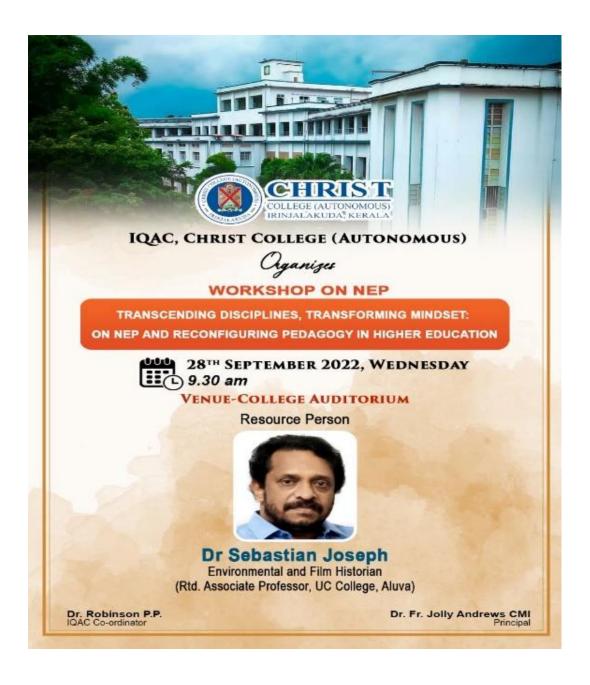

### **Internal Quality Assurance Cell**

Internal Quality Assurance Cell of Christ College (Autonomous), Irinjalakuda organized a one-day workshop on National Education Policy (NEP) on 28th September 2022 at 9:00 am in college auditorium. The resource person for the program was Dr. Sebastin Joseph, Rtd. Associate Professor, UC College, Aluva. IQAC Coordinator Dr. Shinto K G welcomed the gathering. Principal Rev. Fr. Dr. Jolly Andrews CMI inaugurated the program. The resource person emphasized the importance of using a holistic and multidisciplinary approach which will enable the learners adapt themselves to the demand of socio-cultural changes. A session in which the participants expressed their concerns and raised their queries which were successfully addressed by the resource persons. The workshop was very enlightening and interactive. The program came to an end by 4:00 pm with a vote of thanks by Dr. Linto Alappat, Assistant Professor, Dept. of Geology.