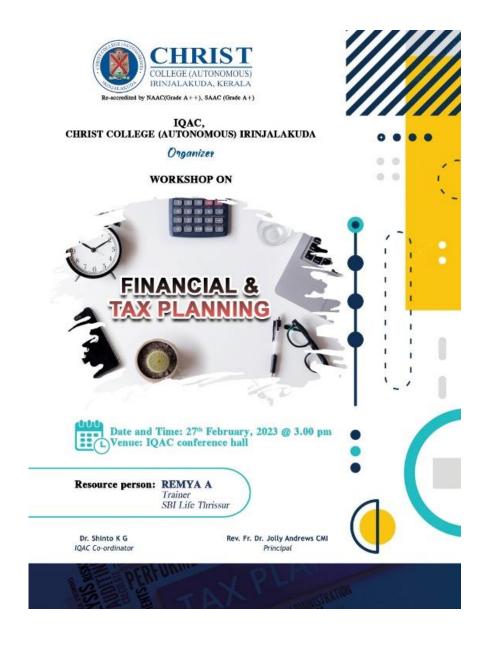

## Workshop on Financial and Tax Planning

27th February 2023

### **Internal Quality Assurance Cell**

Internal Quality Assurance Cell of Christ College (Autonomous), Irinjalakuda organized a workshop on "Financial and Tax Planning" on 27th February 2023 at 3:00 pm in IQAC Conference Hall. The resource person for the program was Ms. Remya A, Trainer, SBI Life, Thrissur. Dr. Shinto K G, IQAC Coordinator welcomed the gathering. The workshop was organized with the objective to make awareness about financial planning amongst the employee and to equip them with basic financial knowledge on tax planning. The session concluded with vote of thanks by Dr. Anusha Mathew, Assistant Professor, Department of Functional English.