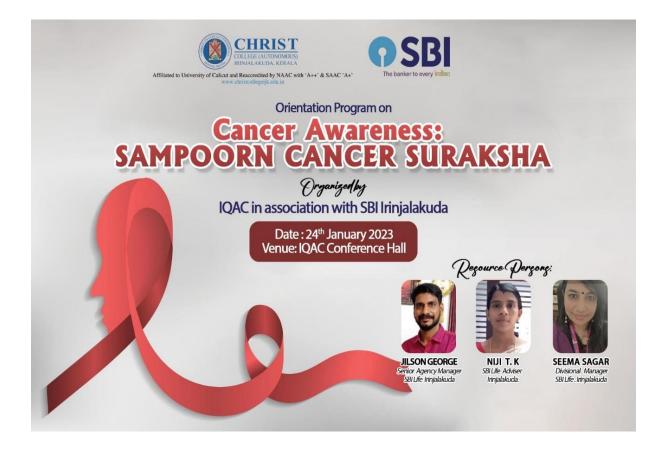

## Cancer Awareness Program: Sampoorn Cancer Suraksha

24th January 2023

### **Internal Quality Assurance Cell**

Internal Quality Assurance Cell (IQAC) of Christ College (Autonomous), Irinjalakuda organized a Cancer awareness program on 24th January, 2023 at 3:00pm in IQAC Conference Hall. Mr. Jilson George Senior Agency Manager, Ms. Seema Sagar Divisional Manager and Ms. Niji T K SBI Life Advisor, SBI Irinjalakuda was the resource persons for the program. Dr. Shinto K G, IQAC coordinator welcomed the gathering. The resource persons explained the insurance scheme and its coverage related to treatment of cancer of SBI Sampoorn Cancer Suraksha. The participants interacted with the resource persons about their concerns on different policies. The program was very informative and useful. The interactive session came to an end by 4:30 pm with a vote of thanks by Dr. Tom Jacob, Assistant Professor, Dept. of Commerce.

### **BROCHURE**