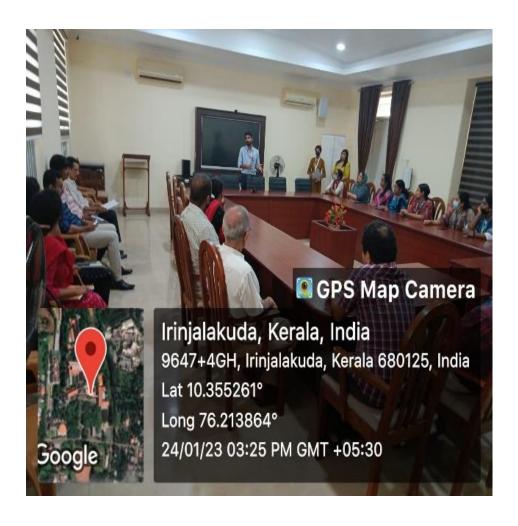

### **Internal Quality Assurance Cell**

Internal Quality Assurance Cell (IQAC) of Christ College (Autonomous), Irinjalakuda organized a Cancer awareness program on 24th January, 2023 at 3:00pm in IQAC Conference Hall. Mr. Jilson George Senior Agency Manager, Ms. Seema Sagar Divisional Manager and Ms. Niji T K SBI Life Advisor, SBI Irinjalakuda was the resource persons for the program. Dr. Shinto K G, IQAC coordinator welcomed the gathering. The resource persons explained the insurance scheme and its coverage related to treatment of cancer of SBI Sampoorn Cancer Suraksha. The participants interacted with the resource persons about their concerns on different policies. The program was very informative and useful. The interactive session came to an end by 4:30 pm with a vote of thanks by Dr. Tom Jacob, Assistant Professor, Dept. of Commerce.

#### **PHOTOS**

eykay

**PRINCIPAL** 

Fr. Dr. Jolly Andrews
Associate Professor In-Charge of Principal
Christ College (Autonomous)
Irinjalakuda