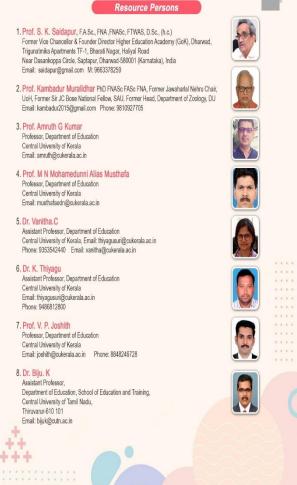

#### 1. Session 1: Remodeling Higher Education in the light of NEP-2020

o Resource Person: Prof. S. K. Saidapur

o Summary: Prof. Saidapur emphasized the need for adapting higher education to the changing landscape, drawing parallels with the transformative impact of the National Education Policy 2020 (NEP-2020).

#### 2. Session 2: NEP: Outcome-Based Learning

o Resource Person: Prof. Amruth G Kumar

o Summary: Prof. Amruth G Kumar delved into the practical implementation of Outcome-Based Learning as outlined in NEP-2020, fostering an interactive discussion on curriculum design and assessment. The session mainly focused on the Outcome Based Education and preparation of curriculum based on it. The session started from the very first concept of development of Outcome Based Education which was Washington accord. The techniques to develop a syllabus keeping various outcomes in consideration were discussed in detail. He also explained about creating a homogenization among students of different universities. The resource person explained about the things to be taken care of while preparing POs, PSOs, Cos, etc. The measurable and observable attributes of OBE were also discussed in the session. The quantification of all characters of students was also conversed. The session also enlightened the participants about national higher education qualification framework and the various generic outcomes listed under it. Finally, the course of action of constructing the most fruitful outcome mapping was also talked about in the session.

# 3. Session 3: Philosophy of Curriculum Development: Contextualizing the Content and Delivery

o Resource Person: Prof. S. K. Saidapur

o Summary: Prof. Saidapur's session focused on the philosophy of curriculum development, highlighting the importance of contextualizing content and delivery methods in alignment with NEP-2020. The session mainly focused on the relevance of contextualizing the content of the curriculum and the mode of delivering it to the stakeholders. NEP 2020 emphasizes on modernizing curriculum focusing on integrating interdisciplinary areas. It revolves on self-training and skill development that being assessed on outcome based. It promotes multidisciplinary approach in research.

4. Session 4: Philosophy and Ethics of Biology Education

o Resource Person: Prof. Kambadur Muralidhar

o Summary: Prof. Muralidhar explored the philosophical and ethical dimensions of biology education, emphasizing the need for ethical considerations in curriculum design.

#### 5. Session 5: Emotive Pedagogy

o Resource Person: Prof. M N Mohamedunni Alias Musthafa

Summary: Prof. Musthafa focused on emotive pedagogy, highlighting the 0 role of emotions in the teaching-learning process. The session emphasized incorporating empathy and emotional intelligence in education. He spoke on TECHNO EMOTIVE PEDAGOGY and share us on the paradigm shift from Chalk-Talk-walk method to click-paste-present-express method. He insisted on how we can use technology and change our emotions in order to see that we are emotionally strong, mentally fit and psychologically driven to handle the modern era students. The students are smart and we as teachers should be up to the moment so that we will catch their speed and how we can touch the students emotionally. He also motivated us to attain the create level in the bloom's taxonomy. His lecture was really interesting and enlightened us through his humorous talk and shared some important life values also. He recited an oath in which all the participants participated enthusiastically as the oath was in the form of a Rhyme.

## 6. Session 6: How to organize UG Science Education - A case for Integrated Biology as a Single Discipline

o Resource Person: Prof. Kambadur Muralidhar

o Summary: Prof. Muralidhar made a case for organizing undergraduate science education with a focus on integrated biology, advocating for a holistic approach beyond traditional disciplinary boundaries. He covered various topics concerned with major systems of Philosophy, nature, origin and background of Philosophy. He explained the four dimensions of education and gave detailed description about the science and its limitations.

#### 7. Session 7: Interactive Presentation

o Resource Person: Dr. K. Thiyagu

o Summary: Dr. Thiyagu engaged participants with an interactive presentation, enhancing their presentation skills and encouraging participatory learning environments.

#### 8. Session 8: Artificial Intelligence

o Resource Person: Dr. K. Thiyagu

o Summary: Dr. Thiyagu explored the application and impact of artificial intelligence in education, urging participants to consider AI as a tool for enhancing educational methodologies.

#### o Resource Person: Prof. V. P. Joshith

o Summary: Prof. Joshith guided participants through the process of designing Massive Open Online Courses (MOOCs), enabling educators to leverage online platforms for effective content delivery.

10. Session 10: Technology-Enabled Designs For Learning

o Resource Person: Dr. Biju. K

o Summary: Dr. Biju. K explored technology-enabled designs for learning, emphasizing the integration of technology to enhance the overall learning experience.

#### 11. Session 11: Inclusive Curriculum at Higher Education

o Resource Person: Dr. Vanitha.C

o Summary: Dr. Vanitha.C addressed the importance of creating inclusive curricula in higher education, providing strategies to cater to diverse learners for an inclusive and accessible educational environment.

#### 12. Session 12: Inclusive Curriculum - A Practical Approach

o Resource Person: Dr. Vanitha.C

o Summary: Dr. Vanitha.C provided practical insights into implementing inclusive curriculum approaches, incorporating case studies and examples for participants to envision and apply inclusive practices.