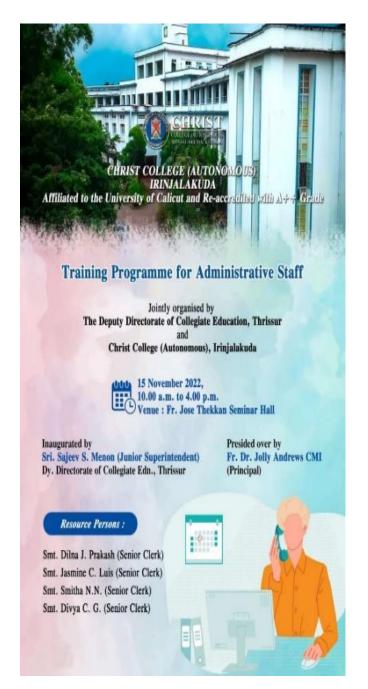

#### **15th November 2022**

### **Internal Quality Assurance Cell**

The Deputy Directorate of Collegiate Education, Thrissur and Christ College (Autonomous), Irinjalakuda organized a training program for administrative staff on 15th November 2022 at 10:00am in Fr. Dr. Jose Thekkan Seminar Hall. Sri. Shaju Varghese, Jr. Superintendent, Christ College (Autonomous), Irinjalakuda welcomed the gathering. Sri. Sajeev S Menon, Jr. Superintendent, Dy. Directorate of Collegiate Education, Thrissur inaugurated the program. Rev. Fr. Dr. Jolly Andrews CMI, Principal, Christ College (Autonomous), Irinjalakuda delivered the Presidential address. The resource persons for the program were senior clerks Smt. Dilna J Prakash, Smt. Jasmine C Luis, Smt. Smitha N N and Smt. Divya C G. Every session was handled by equally competent professional persons who helped in generating a valuable outcome to the participants from the training. The program came to an end by a vote of thanks by Mr. Prajeesh A, Christ College (Autonomous), Irinjalakuda.