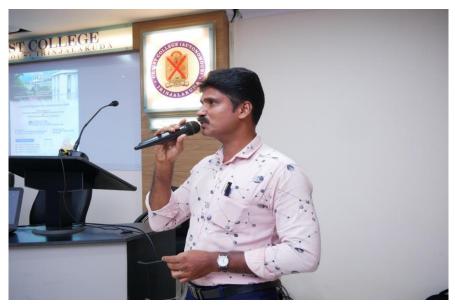

### **Internal Quality Assurance Cell**

The Deputy Directorate of Collegiate Education, Thrissur and Christ College (Autonomous), Irinjalakuda organized a training program for administrative staff on 15th November 2022 at 10:00am in Fr. Dr. Jose Thekkan Seminar Hall. Sri. Shaju Varghese, Jr. Superintendent, Christ College (Autonomous), Irinjalakuda welcomed the gathering. Sri. Sajeev S Menon, Jr. Superintendent, Dy. Directorate of Collegiate Education, Thrissur inaugurated the program. Rev. Fr. Dr. Jolly Andrews CMI, Principal, Christ College (Autonomous), Irinjalakuda delivered the Presidential address. The resource persons for the program were senior clerks Smt. Dilna J Prakash, Smt. Jasmine C Luis, Smt. Smitha N N and Smt. Divya C G. Every session was handled by equally competent professional persons who helped in generating a valuable outcome to the participants from the training. The program came to an end by a vote of thanks by Mr. Prajeesh A, Christ College (Autonomous), Irinjalakuda.

## **PHOTOS**

eyens

**PRINCIPAL** 

Fr. Dr. Jolly Andrews
Associate Professor In-Charge of Principal
Christ College (Autonomous)
Irinjalakuda