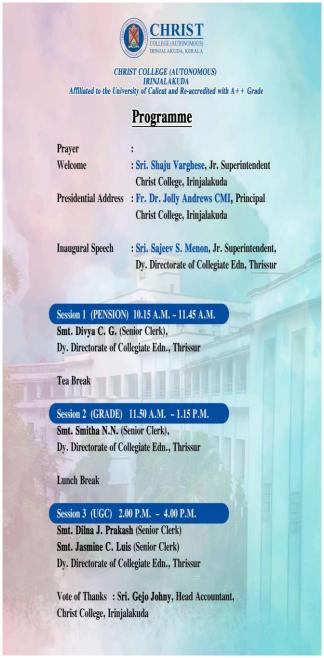

### **Internal Quality Assurance Cell**

The Deputy Directorate of Collegiate Education, Thrissur and Christ College (Autonomous), Irinjalakuda organized a training program for administrative staff on 15th November 2022 at 10:00am in Fr. Dr. Jose Thekkan Seminar Hall. Sri. Shaju Varghese, Jr. Superintendent, Christ College (Autonomous), Irinjalakuda welcomed the gathering. Sri. Sajeev S Menon, Jr. Superintendent, Dy. Directorate of Collegiate Education, Thrissur inaugurated the program. Rev. Fr. Dr. Jolly Andrews CMI, Principal, Christ College (Autonomous), Irinjalakuda delivered the Presidential address. The resource persons for the program were senior clerks Smt. Dilna J Prakash, Smt. Jasmine C Luis, Smt. Smitha N N and Smt. Divya C G. Every session was handled by equally competent professional persons who helped in generating a valuable outcome to the participants from the training. The program came to an end by a vote of thanks by Mr. Prajeesh A, Christ College (Autonomous), Irinjalakuda.