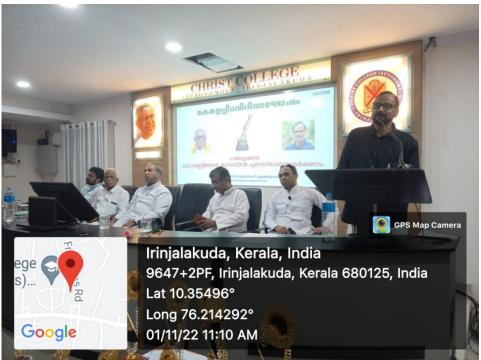

പരിചയപ്പെടുത്തൽ : ശ്രീമതി സിന്റോ കോങ്കോത്ത് എ.

പുരസ്കാര സമർപ്പണം പ്രൊഫ, വി.ജി. തമ്പി

ആശംസ : റവ. ഫാ, ഡോ. വിൽസൻ തറയിൽ

(ഡയറക്ടർ)

: റവ. ഫാ. സിബി ഫ്രാൻസീസ്

ശ്രീ. നിക്കോളോവാസ്

നന്ദി : കമാരി. ഗൗരി ജുഗുന

Presidential address by. Rev. Fr. Dr. Jolly Andrews CMI, Principal, Christ College, Irinjalakuda