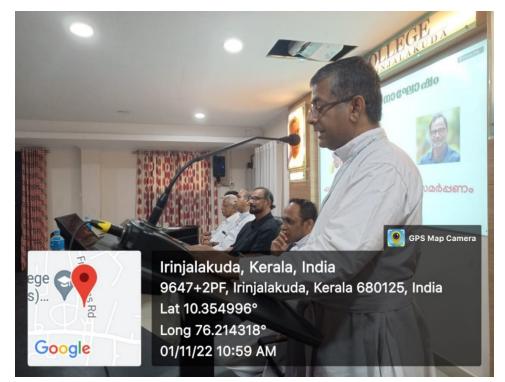

Prof. V.G. Thampi present a paper on Campus Journals. As the part of Celebrations Recitation Competition held for the students. A flash mob and folk song presentation were also taking place.

#### **BROCHURE**



#### **PROGRAMME LIST**

കേരളപ്പിറവിദിനാഘോഷവും പത്മഭൂഷൻ ഫാ.ഗബ്രിയേൽ മാഗസിൻ അവാർഡ് വിതരണവും

> 2022 നവംബർ 1 ഫാ. ജോസ് തെക്കൻ സെമിനാർ ഹാൾ രാവിലെ 10.30 മുതൽ

## കാര്യപരിപാടി

പ്രാർത്ഥന : അഭിഷിക്ക്, ശ്യാംരാഗ് & സായുജ്

സ്വാഗതം : റവ. ഫാ. ടെജി കെ. തോമസ്

(അധ്യക്ഷൻ, മലയാളവിഭാഗം)

അധ്യക്ഷപ്രസംഗം : റവ. ഫാ. ഡോ. ജോളി ആൻഡ്രസ്

(പ്രിൻസിപ്പാൾ)

ഉദ്ഘാടനം : പ്രൊഫ. വി.ജി. തമ്പി

പുരസ്കാരജേതാക്കളെ

പരിചയപ്പെടുത്തൽ : ശ്രീമതി സിന്റോ കോങ്കോത്ത് എ.

പുരസ്കാര സമർപ്പണം പ്രൊഫ, വി.ജി. തമ്പി

ആശംസ : റവ. ഫാ, ഡോ. വിൽസൻ തറയിൽ

(ഡയറക്ടർ)

: റവ. ഫാ. സിബി ഫ്രാൻസീസ്

ശ്രീ. നിക്കോളോവാസ്

നന്ദി : കമാരി. ഗൗരി ജുഗുന



Presidential address by. Rev. Fr. Dr. Jolly Andrews CMI, Principal, Christ College, Irinjalakuda



Inaugural address by Prof. V.G. Thampi

### Pictures from recitation competition



Pictures from folksong (Team) presentation

# Pictures from Flashmob







|      |                                      | വിദിനാഘോഷം                      |                  |
|------|--------------------------------------|---------------------------------|------------------|
|      | 2022 നവംബർ                           | 1, രാവിലെ 10.00 മുതൽ            |                  |
|      |                                      | തെക്കൻ സെമിനാർ ഹാൾ ക്ലാസ്       | ഒപ്പ്            |
| നം   | പേര്                                 |                                 |                  |
| 1.   | Uthnoja Ms