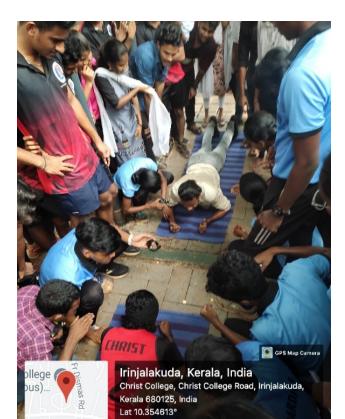

#### **INTERNATIONAL DAY AGAINST DRUG ABUSE AND ILLICIT TRAFFICKING**

Anti-Drug Day was celebrated by department of BPE at Christ college open gym and 3:30PM on 27th June 2022.

The program commenced with welcome speech by Ms. Athira of BPE final year. Presidential address was delivered by Fr.Dr. Jolly Andrews, CMI. He spoke about the ill-effects of drugs and how it is destroying the society and the impact youth can make by giving importance to health and fitness. The department felicitated fittest boy and girl in BPE which was secured by Adityan Vas & Akhilamol respectively. As part of the program, oath taking against substance abuse was initiated by Aakash Vinod of final year. The principal inaugurated the signature board saying "I STAND AGAINST DRUG ABUSE". Challenges were organised by Final year students namely, Squat challenge (Maximum no. of squats in one minute), Weight holding challenge (Holding weight plates of 5kg for Girls and 10kg for Boys for maximum time), Plank challenge (Holding the body in plank position for maximum time). Separate trophies and medals were given for winners in boys and girls section. The prizes were felicitated by Dr. Soni John, Fr. Joy P.T. and Dr. Anil Kumar. The program witnessed a total of 200+ students including participants and spectators.

#### **PHOTOS**

--Lat 10.354608, Long 76.213710 06/27/2022 04:11 PM

RD Map

Lat 10.354604, Long 76.213704 06/27/2022 04:30 PM

Long 76.213766°

Google