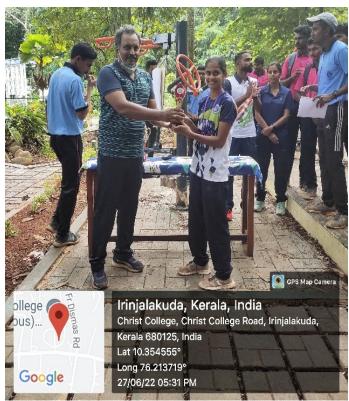

#### **INTERNATIONAL DAY AGAINST DRUG ABUSE AND ILLICIT TRAFFICKING**

Anti-Drug Day was celebrated by department of BPE at Christ college open gym and 3:30PM on 27th June 2022.

The program commenced with welcome speech by Ms. Athira of BPE final year. Presidential address was delivered by Fr.Dr. Jolly Andrews, CMI. He spoke about the ill-effects of drugs and how it is destroying the society and the impact youth can make by giving importance to health and fitness. The department felicitated fittest boy and girl in BPE which was secured by Adityan Vas & Akhilamol respectively. As part of the program, oath taking against substance abuse was initiated by Aakash Vinod of final year. The principal inaugurated the signature board saying "I STAND AGAINST DRUG ABUSE". Challenges were organised by Final year students namely, Squat challenge (Maximum no. of squats in one minute), Weight holding challenge (Holding weight plates of 5kg for Girls and 10kg for Boys for maximum time), Plank challenge (Holding the body in plank position for maximum time). Separate trophies and medals were given for winners in boys and girls section. The prizes were felicitated by Dr. Soni John, Fr. Joy P.T. and Dr. Anil Kumar. The program witnessed a total of 200+ students including participants and spectators.

#### **PHOTOS**

--Lat 10.354608, Long 76.213710 06/27/2022 04:11 PM

RD Map

Lat 10.354604, Long 76.213704 06/27/2022 04:30 PM

Long 76.213766°

Google