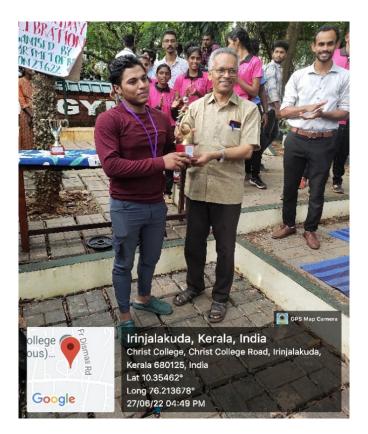

#### **INTERNATIONAL DAY AGAINST DRUG ABUSE AND ILLICIT TRAFFICKING**

Anti-Drug Day was celebrated by department of BPE at Christ college open gym and 3:30PM on 27th June 2022.

The program commenced with welcome speech by Ms. Athira of BPE final year. Presidential address was delivered by Fr.Dr. Jolly Andrews, CMI. He spoke about the ill-effects of drugs and how it is destroying the society and the impact youth can make by giving importance to health and fitness. The department felicitated fittest boy and girl in BPE which was secured by Adityan Vas & Akhilamol respectively. As part of the program, oath taking against substance abuse was initiated by Aakash Vinod of final year. The principal inaugurated the signature board saying "I STAND AGAINST DRUG ABUSE". Challenges were organised by Final year students namely, Squat challenge (Maximum no. of squats in one minute), Weight holding challenge (Holding weight plates of 5kg for Girls and 10kg for Boys for maximum time), Plank challenge (Holding the body in plank position for maximum time). Separate trophies and medals were given for winners in boys and girls section. The prizes were felicitated by Dr. Soni John, Fr. Joy P.T. and Dr. Anil Kumar. The program witnessed a total of 200+ students including participants and spectators.

#### **PHOTOS**

--Lat 10.354608, Long 76.213710 06/27/2022 04:11 PM

RD Map

Lat 10.354604, Long 76.213704 06/27/2022 04:30 PM

Long 76.213766°

Google