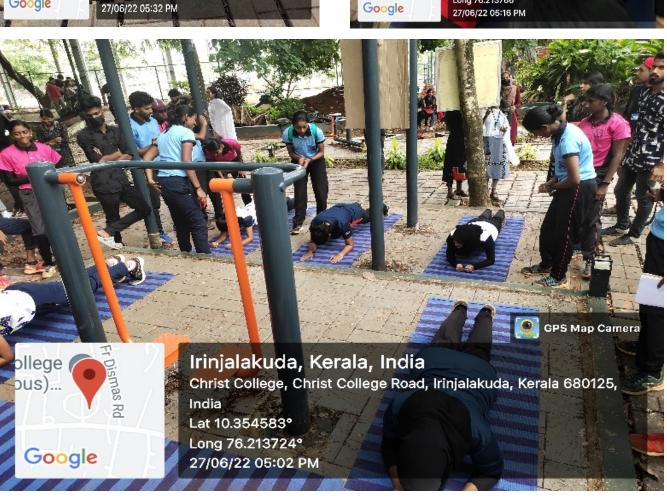

#### **INTERNATIONAL DAY AGAINST DRUG ABUSE AND ILLICIT TRAFFICKING**

Anti-Drug Day was celebrated by department of BPE at Christ college open gym and 3:30PM on 27th June 2022.

The program commenced with welcome speech by Ms. Athira of BPE final year. Presidential address was delivered by Fr.Dr. Jolly Andrews, CMI. He spoke about the ill-effects of drugs and how it is destroying the society and the impact youth can make by giving importance to health and fitness. The department felicitated fittest boy and girl in BPE which was secured by Adityan Vas & Akhilamol respectively. As part of the program, oath taking against substance abuse was initiated by Aakash Vinod of final year. The principal inaugurated the signature board saying "I STAND AGAINST DRUG ABUSE". Challenges were organised by Final year students namely, Squat challenge (Maximum no. of squats in one minute), Weight holding challenge (Holding weight plates of 5kg for Girls and 10kg for Boys for maximum time), Plank challenge (Holding the body in plank position for maximum time). Separate trophies and medals were given for winners in boys and girls section. The prizes were felicitated by Dr. Soni John, Fr. Joy P.T. and Dr. Anil Kumar. The program witnessed a total of 200+ students including participants and spectators.

#### **PHOTOS**

--Lat 10.354608, Long 76.213710 06/27/2022 04:11 PM

RD Map

Lat 10.354604, Long 76.213704 06/27/2022 04:30 PM

Long 76.213766°

Google