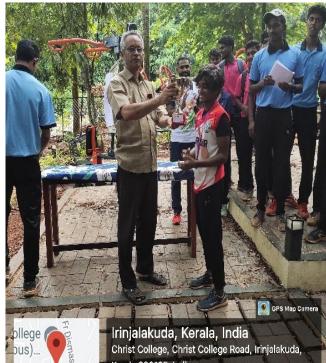

#### **INTERNATIONAL DAY AGAINST DRUG ABUSE AND ILLICIT TRAFFICKING**

Anti-Drug Day was celebrated by department of BPE at Christ college open gym and 3:30PM on 27th June 2022.

The program commenced with welcome speech by Ms. Athira of BPE final year. Presidential address was delivered by Fr.Dr. Jolly Andrews, CMI. He spoke about the ill-effects of drugs and how it is destroying the society and the impact youth can make by giving importance to health and fitness. The department felicitated fittest boy and girl in BPE which was secured by Adityan Vas & Akhilamol respectively. As part of the program, oath taking against substance abuse was initiated by Aakash Vinod of final year. The principal inaugurated the signature board saying "I STAND AGAINST DRUG ABUSE". Challenges were organised by Final year students namely, Squat challenge (Maximum no. of squats in one minute), Weight holding challenge (Holding weight plates of 5kg for Girls and 10kg for Boys for maximum time), Plank challenge (Holding the body in plank position for maximum time). Separate trophies and medals were given for winners in boys and girls section. The prizes were felicitated by Dr. Soni John, Fr. Joy P.T. and Dr. Anil Kumar. The program witnessed a total of 200+ students including participants and spectators.

#### **PHOTOS**

--Lat 10.354608, Long 76.213710 06/27/2022 04:11 PM

RD Map

Lat 10.354604, Long 76.213704 06/27/2022 04:30 PM

Long 76.213766°

Google