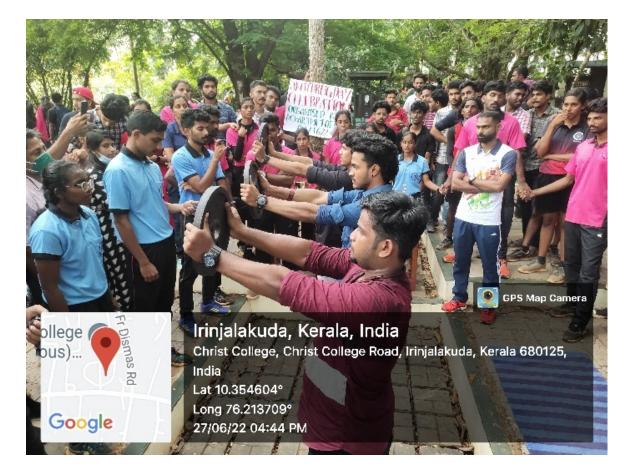

#### **INTERNATIONAL DAY AGAINST DRUG ABUSE AND ILLICIT TRAFFICKING**

Anti-Drug Day was celebrated by department of BPE at Christ college open gym and 3:30PM on 27th June 2022.

The program commenced with welcome speech by Ms. Athira of BPE final year. Presidential address was delivered by Fr.Dr. Jolly Andrews, CMI. He spoke about the ill-effects of drugs and how it is destroying the society and the impact youth can make by giving importance to health and fitness. The department felicitated fittest boy and girl in BPE which was secured by Adityan Vas & Akhilamol respectively. As part of the program, oath taking against substance abuse was initiated by Aakash Vinod of final year. The principal inaugurated the signature board saying "I STAND AGAINST DRUG ABUSE". Challenges were organised by Final year students namely, Squat challenge (Maximum no. of squats in one minute), Weight holding challenge (Holding weight plates of 5kg for Girls and 10kg for Boys for maximum time), Plank challenge (Holding the body in plank position for maximum time). Separate trophies and medals were given for winners in boys and girls section. The prizes were felicitated by Dr. Soni John, Fr. Joy P.T. and Dr. Anil Kumar. The program witnessed a total of 200+ students including participants and spectators.

#### **PHOTOS**

--Lat 10.354608, Long 76.213710 06/27/2022 04:11 PM

RD Map

Lat 10.354604, Long 76.213704 06/27/2022 04:30 PM

Long 76.213766°

Google