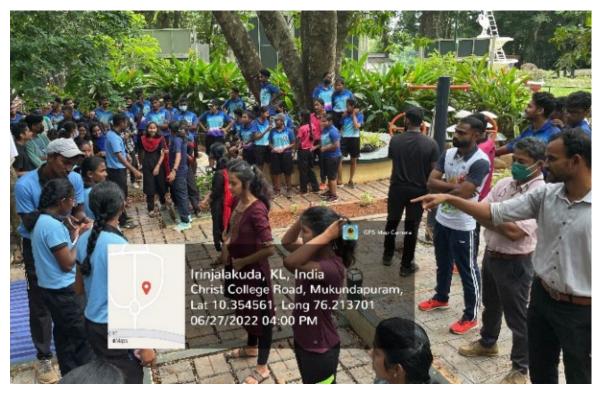

#### **INTERNATIONAL DAY AGAINST DRUG ABUSE AND ILLICIT TRAFFICKING**

Anti-Drug Day was celebrated by department of BPE at Christ college open gym and 3:30PM on 27th June 2022.

The program commenced with welcome speech by Ms. Athira of BPE final year. Presidential address was delivered by Fr.Dr. Jolly Andrews, CMI. He spoke about the ill-effects of drugs and how it is destroying the society and the impact youth can make by giving importance to health and fitness. The department felicitated fittest boy and girl in BPE which was secured by Adityan Vas & Akhilamol respectively. As part of the program, oath taking against substance abuse was initiated by Aakash Vinod of final year. The principal inaugurated the signature board saying "I STAND AGAINST DRUG ABUSE". Challenges were organised by Final year students namely, Squat challenge (Maximum no. of squats in one minute), Weight holding challenge (Holding weight plates of 5kg for Girls and 10kg for Boys for maximum time), Plank challenge (Holding the body in plank position for maximum time). Separate trophies and medals were given for winners in boys and girls section. The prizes were felicitated by Dr. Soni John, Fr. Joy P.T. and Dr. Anil Kumar. The program witnessed a total of 200+ students including participants and spectators.

#### **PHOTOS**

--Lat 10.354608, Long 76.213710 06/27/2022 04:11 PM

RD Map

Lat 10.354604, Long 76.213704 06/27/2022 04:30 PM

Long 76.213766°

Google