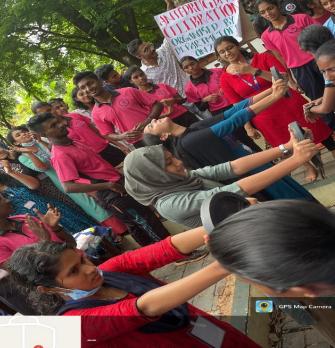

#### **INTERNATIONAL DAY AGAINST DRUG ABUSE AND ILLICIT TRAFFICKING**

Anti-Drug Day was celebrated by department of BPE at Christ college open gym and 3:30PM on 27th June 2022.

The program commenced with welcome speech by Ms. Athira of BPE final year. Presidential address was delivered by Fr.Dr. Jolly Andrews, CMI. He spoke about the ill-effects of drugs and how it is destroying the society and the impact youth can make by giving importance to health and fitness. The department felicitated fittest boy and girl in BPE which was secured by Adityan Vas & Akhilamol respectively. As part of the program, oath taking against substance abuse was initiated by Aakash Vinod of final year. The principal inaugurated the signature board saying "I STAND AGAINST DRUG ABUSE". Challenges were organised by Final year students namely, Squat challenge (Maximum no. of squats in one minute), Weight holding challenge (Holding weight plates of 5kg for Girls and 10kg for Boys for maximum time), Plank challenge (Holding the body in plank position for maximum time). Separate trophies and medals were given for winners in boys and girls section. The prizes were felicitated by Dr. Soni John, Fr. Joy P.T. and Dr. Anil Kumar. The program witnessed a total of 200+ students including participants and spectators.

#### **PHOTOS**

--Lat 10.354608, Long 76.213710 06/27/2022 04:11 PM

RD Map

Lat 10.354604, Long 76.213704 06/27/2022 04:30 PM

Long 76.213766°

Google