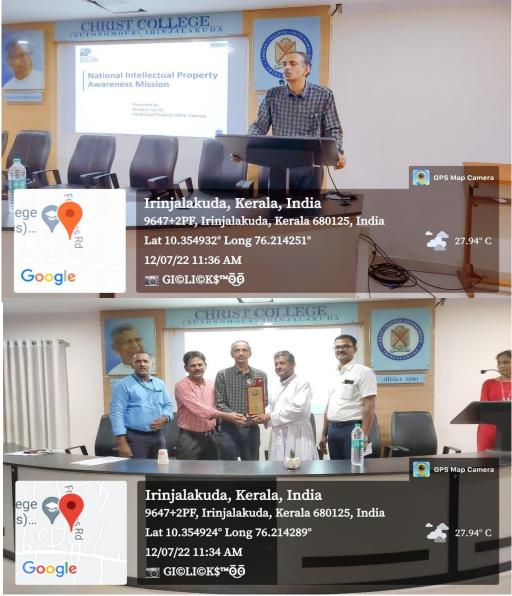

# National Intellectual Property Awareness Mission (NIPAM 2022)

Seminar on Intellectual property rights under the National Intellectual Property Awareness Mission (NIPAM 2022) is hosted at Fr. Jose Thekkan Seminar Hall on 12/07/2022 at 11.00 am. Dr. Robinson P. P., Coordinator of IPR activities delivered the welcome address and the Principal, Dr. Fr. Jolly Andrews inaugurated the seminar. Deputy controller of patents Mr. Anoop K Joy from IPO, Chennai enlightened the participants with information regarding patents, copy rights, trade marks, designs etc. Information shared on career opportunity was particularly attractive to the student community. Mr. Anoop visited the innovation lab and the indigenously developed light board after the seminar. Session was dispersed at 12.45 pm with concluding remarks by the seminar coordinator Dr. Dijo Damien.

# INTELLECTUAL PROPERTY RIGHTS

Jointly organized by

The Office of the Controller General of Patents, Designs and Trade Marks & Institution Innovation Council, Christ College (Autonomous) Irinjalakuda

Resource person:

Mr. Anoop Joy, an esteemed alumnus of Christ College Irinjalakuda. He holds a B. Tech. degree, MBA degree in technology management and PG diploma in Intellectual Property Rights (IPR). He joined Indian patent office as patent examiner in 2002. Currently he is serving as assistant controller of patents at Indian patent office Chennai.

Venue: Rev. Fr. Jose Thekkan Seminar Hall Date and Time: 12th July 2022, 11.00 am

Dr. Dijo Damien Coordinator

Dr. Fr. Jolly Andrews CMI Principal

Under the National Intellectual Property Awareness Mission (NIPAM) on the occasion of 75th Anniversary of our Nations' independence.