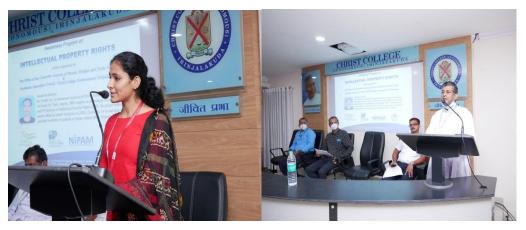

# National Intellectual Property Awareness Mission (NIPAM 2022)

Seminar on Intellectual property rights under the National Intellectual Property Awareness Mission (NIPAM 2022) is hosted at Fr. Jose Thekkan Seminar Hall on 12/07/2022 at 11.00 am. Dr. Robinson P. P., Coordinator of IPR activities delivered the welcome address and the Principal, Dr. Fr. Jolly Andrews inaugurated the seminar. Deputy controller of patents Mr. Anoop K Joy from IPO, Chennai enlightened the participants with information regarding patents, copy rights, trade marks, designs etc. Information shared on career opportunity was particularly attractive to the student community. Mr. Anoop visited the innovation lab and the indigenously developed light board after the seminar. Session was dispersed at 12.45 pm with concluding remarks by the seminar coordinator Dr. Dijo Damien.

# INTELLECTUAL PROPERTY RIGHTS

Jointly organized by

The Office of the Controller General of Patents, Designs and Trade Marks & Institution Innovation Council, Christ College (Autonomous) Irinjalakuda

Resource person:

Mr. Anoop Joy, an esteemed alumnus of Christ College Irinjalakuda. He holds a B. Tech. degree, MBA degree in technology management and PG diploma in Intellectual Property Rights (IPR). He joined Indian patent office as patent examiner in 2002. Currently he is serving as assistant controller of patents at Indian patent office Chennai.

Venue: Rev. Fr. Jose Thekkan Seminar Hall Date and Time: 12th July 2022, 11.00 am

Dr. Dijo Damien Coordinator

Dr. Fr. Jolly Andrews CMI Principal

Under the National Intellectual Property Awareness Mission (NIPAM) on the occasion of 75th Anniversary of our Nations' independence.