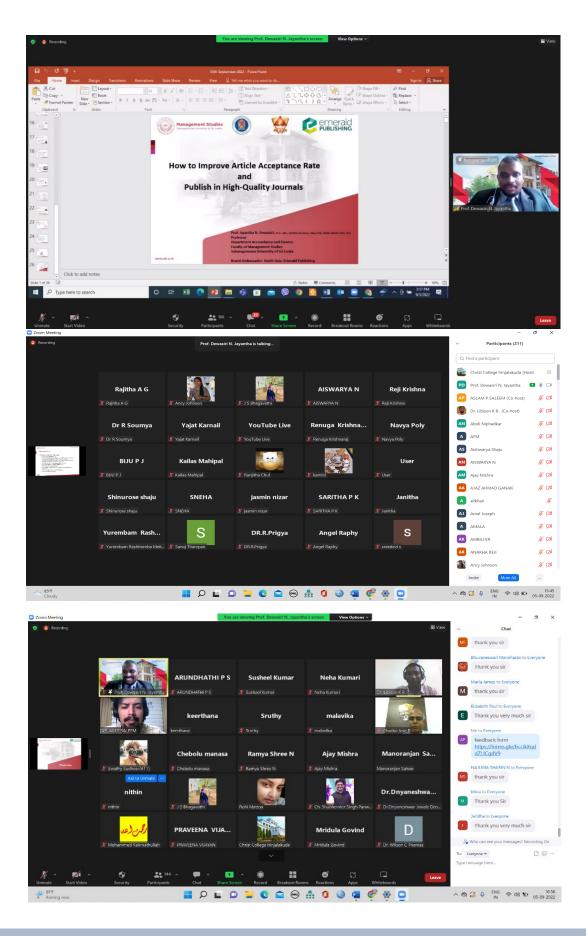

Date: 05-09-2022

Venue: Zoom

Total no of attendees:214

Webinar on "How to Improve Acceptance Rate and Publish in High Quality Journals" jointly organized by the Research Forum of Commerce Department, Christ College, Irinjalakuda and Commerce Department of St. Aloysius College, Elthuruth on 05 September 2022 in connection with Teachers' Day celebrations. The Webinar was started at 3.00 PM. There were 214 participants. The resource person for this webinar was Prof. (Dr.) Dewasiri N. Jayantha, Department of Accounting and Finance, Faculty of Management Studies, Sabaragamuwa University, Srilanka & Brand Ambassador (South Asia), Emerald Publishing. He is a well-known researcher who has published in high-ranked journals such as Managerial Finance (Emerald), Qualitative Research in Financial Markets (Emerald), Journal of Public Affairs (Wiley), International Journal of Qualitative Methods (Sage), etc. He is a pioneer in applying triangulation research approaches in the management discipline. He is also a practitioner who has 17 years of industry experience along with more than 7 years of academic experience. He has been awarded several times for his outstanding research performance. He is currently serving as the Co-Editors-in-Chief of the South Asian Journal of Marketing published by Emerald Publishing, Senior Associate Editor of the FIIB Business Review published by SAGE Publishing, Managing Editor of the Asian Journal of Finance, and South Asian Journal of Tourism and Hospitality published by the Sabaragamuwa University of Sri Lanka. He was covered various aspects of publishing papers in high quality journal from both the Authors' and editors' perspective. At the end of the programme, students were interacted with the resource person. Finally, we circulated E-Certificate to the participants who were successfully attended the workshop.