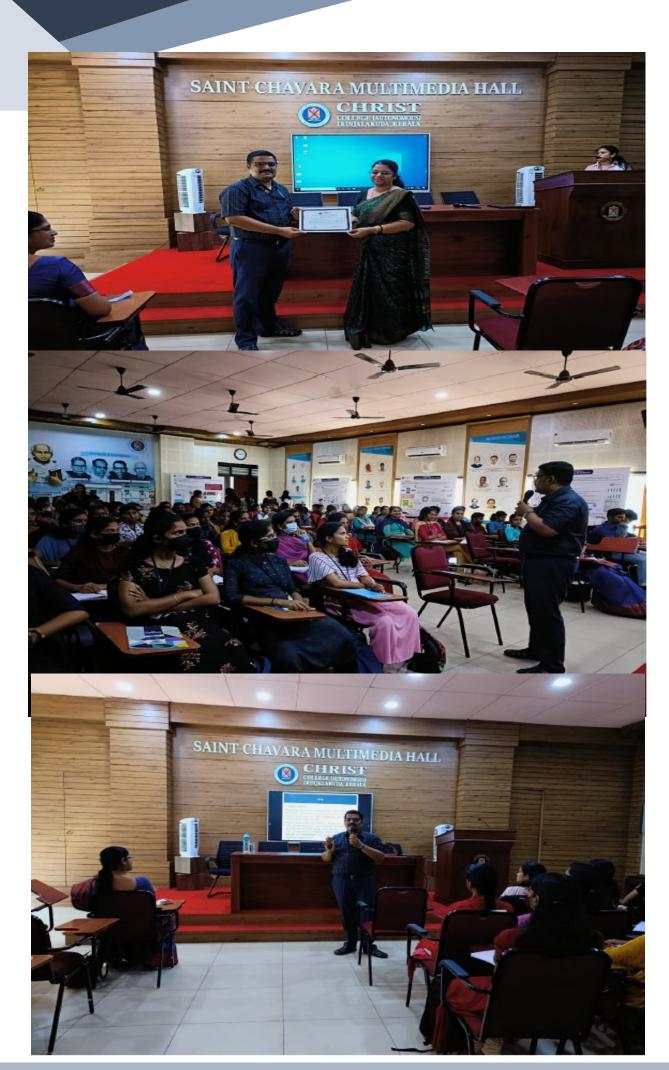

# RESEARCH INTEGRITY AND PUBLICATION ETHICS

Venue: Chavara Seminar Hall, Christ College Date and Time: 27th October 2022, 1.30 pm

> A one-day seminar on Research Integrity and Publication Ethics has been conducted on 27th October 2022, at Christ College (Autonomous) Irinjalakuda to enrich understanding in research ethics. A total of 105 delegates from Christ College, Jyothis College, Panampally College, MES Asmabi College, SN College Nattika, Carmel College was participated. Participants were comprised of research scholars, students, and faculties. The seminar was open to scholars and students from all disciplines. Ms. Malavika (2nd Year M. Com student) hosted the programme. The event commenced with a

prayer by Swathi Sudheer (1st year M. Com student). Ms. Arundhathi introduced the Chief Guest to all the audience. The welcome address was delivered by Ms. Keerthana (research scholar), followed by the speaker's session. Dr. Vineeth KM, Assistant Professor and Research Supervisor of Govt. College Tripunithura was the invited resource person for the event. He emphasized the role of ethical practices in conducting research and he recommended some tools and techniques to avoid plagiarism. Dr. Josheena Jose (Head of the Department of Commerce) did the certification to the speaker. Ms. Sruthy Krishna proposed a vote of thanks. The entire programme was co-ordinated with the support of the Principal, faculties and research scholars of the department of commerce, Christ College, Irinjalakuda. The post-graduate department of Commerce is looking forward to organize future workshops and seminars to help students and scholars improve their skills and knowledge.