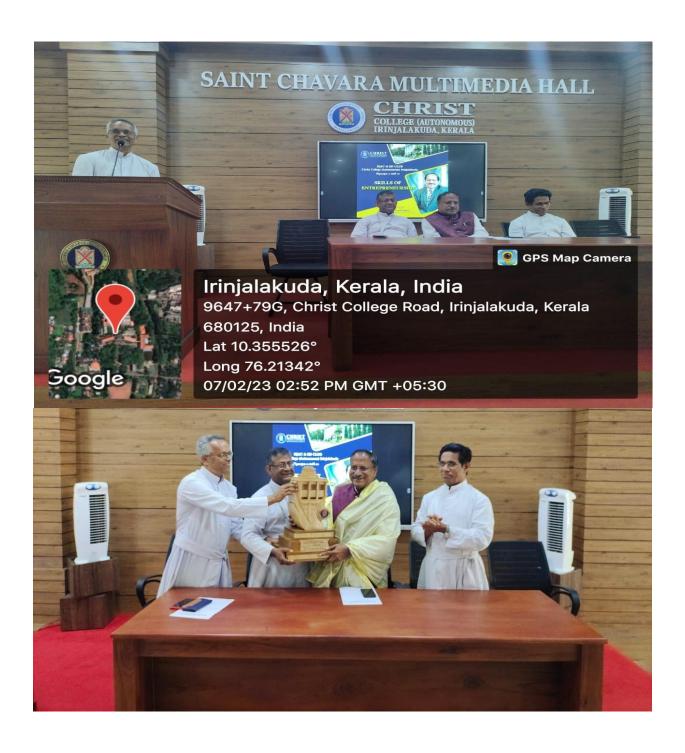

# ENTREPRENEURSHIP DEVELOPMENT CLUB INAUGURATION

On February 7 2023, the inauguration of the ED club which was jointly organized at Christ college, auditorium. The MC of the whole program was done by Anagha Baiju. The programme started with a prayer song by Athira Sreeni and team. The welcome was addressed by Rev. Fr. Joy Peenikaparambil CMI, vice principal of Christ College. Rev. Fr. Dr. Jolly Andrews CMI, principal of the college, delivered the presidential address. Rev Fr Jacob Njerinjampilly CMI, manager of the college honoured the chief guest, Sri. V. P Nandha Kumar, MD and CEO of Manappuram Finance. Shri. Nandha Kumar Sir led the inauguration on his life story and the journey of being an entrepreneur. He shared his ups and downs in his entrepreneurial journey. Many students and staff interacted with Shri. Nandha Kumar. The felicitation speech was given by Dr Shinto K. G, IQAC coordinator and Dr. Arun Balakrishnan, Coordinator ED club. Asst. Prof. Ambili KM. delivered the Vote of thanks was done and the student participants and teachers had a fruitful time of interacting with Nandhakumar Sir.