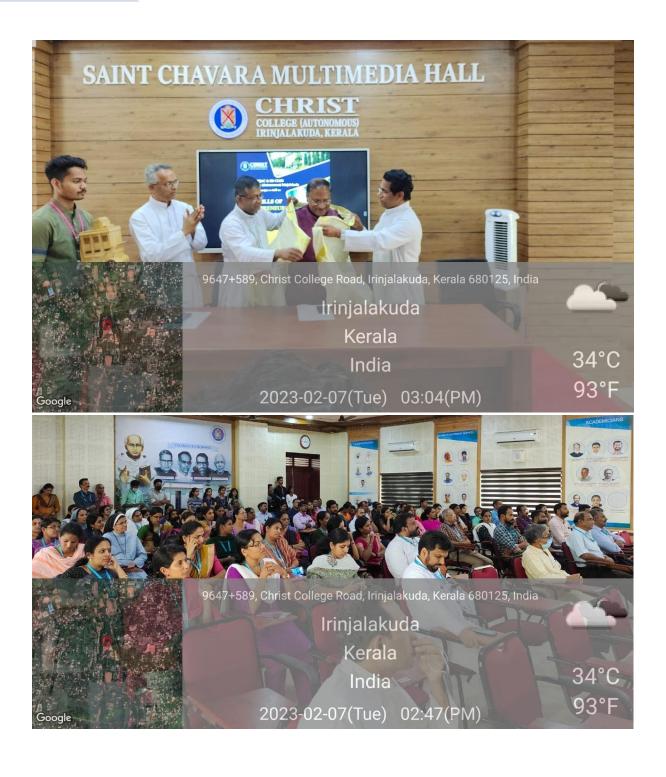

# ENTREPRENEURSHIP DEVELOPMENT CLUB INAUGURATION

On February 7 2023, the inauguration of the ED club which was jointly organized at Christ college, auditorium. The MC of the whole program was done by Anagha Baiju. The programme started with a prayer song by Athira Sreeni and team. The welcome was addressed by Rev. Fr. Joy Peenikaparambil CMI, vice principal of Christ College. Rev. Fr. Dr. Jolly Andrews CMI, principal of the college, delivered the presidential address. Rev Fr Jacob Njerinjampilly CMI, manager of the college honoured the chief guest, Sri. V. P Nandha Kumar, MD and CEO of Manappuram Finance. Shri. Nandha Kumar Sir led the inauguration on his life story and the journey of being an entrepreneur. He shared his ups and downs in his entrepreneurial journey. Many students and staff interacted with Shri. Nandha Kumar. The felicitation speech was given by Dr Shinto K. G, IQAC coordinator and Dr. Arun Balakrishnan, Coordinator ED club. Asst. Prof. Ambili KM. delivered the Vote of thanks was done and the student participants and teachers had a fruitful time of interacting with Nandhakumar Sir.