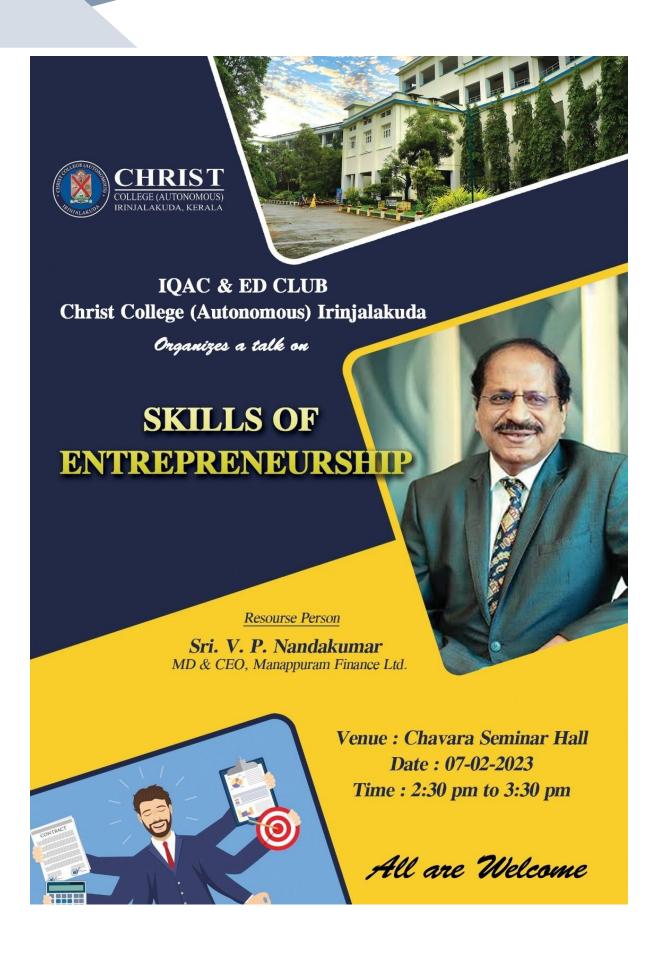

# ENTREPRENEURSHIP DEVELOPMENT CLUB INAUGURATION

On February 7 2023, the inauguration of the ED club which was jointly organized at Christ college, auditorium. The MC of the whole program was done by Anagha Baiju. The programme started with a prayer song by Athira Sreeni and team. The welcome was addressed by Rev. Fr. Joy Peenikaparambil CMI, vice principal of Christ College. Rev. Fr. Dr. Jolly Andrews CMI, principal of the college, delivered the presidential address. Rev Fr Jacob Njerinjampilly CMI, manager of the college honoured the chief guest, Sri. V. P Nandha Kumar, MD and CEO of Manappuram Finance. Shri. Nandha Kumar Sir led the inauguration on his life story and the journey of being an entrepreneur. He shared his ups and downs in his entrepreneurial journey. Many students and staff interacted with Shri. Nandha Kumar. The felicitation speech was given by Dr Shinto K. G, IQAC coordinator and Dr. Arun Balakrishnan, Coordinator ED club. Asst. Prof. Ambili KM. delivered the Vote of thanks was done and the student participants and teachers had a fruitful time of interacting with Nandhakumar Sir.