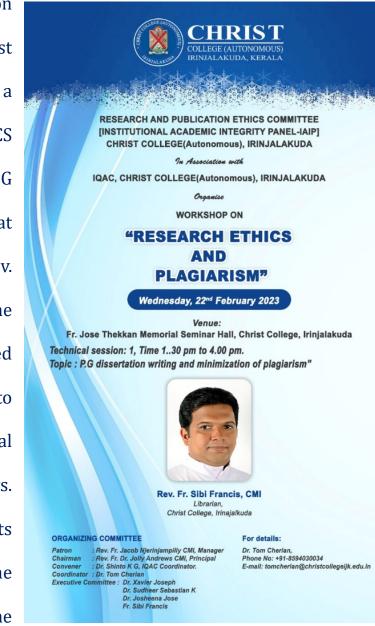

# RESEARCH ETHICS AND PLAGIARISM

The Research and Publication Ethics committee & IQAC of Christ College Irinjalakuda organised a workshop on RESEARCH ETHICS AND PLAGIARISM for the PG Students of the college on 22.2.23 at Fr. Jose Thekkan seminar hall. Rev. Sibi Francis CMI was the Fr. resource person and he entertained and educated the audience to research with ethical pursue principles and trustworthy ways. He also encouraged the PG students to take up research seriously for the benefit of the industry and the country.