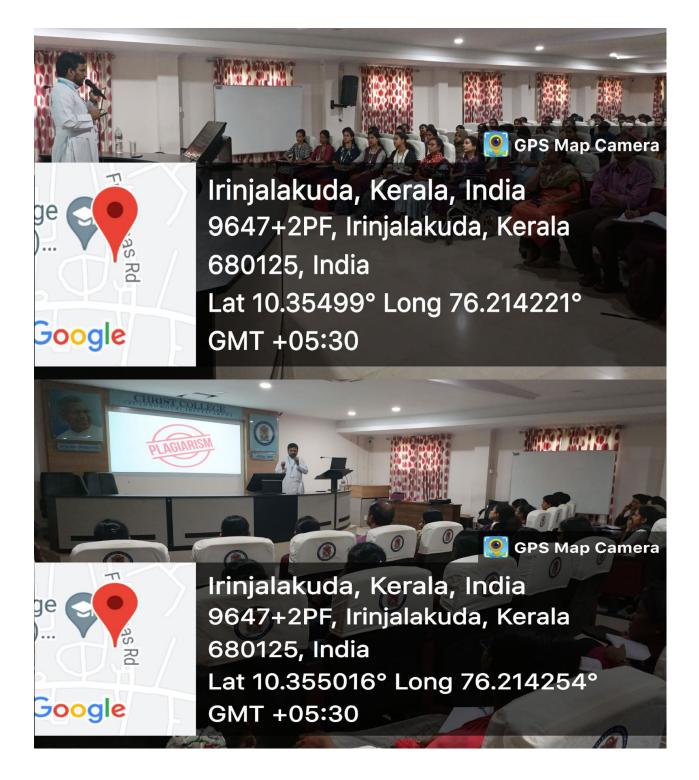

# RESEARCH ETHICS AND PLAGIARISM

The Research and Publication Ethics committee & IQAC of Christ College Irinjalakuda organised a workshop on RESEARCH ETHICS AND PLAGIARISM for the PG Students of the college on 22.2.23 at Fr. Jose Thekkan seminar hall. Rev. Sibi Francis CMI was the Fr. resource person and he entertained and educated the audience to research with ethical pursue principles and trustworthy ways. He also encouraged the PG students to take up research seriously for the benefit of the industry and the country.