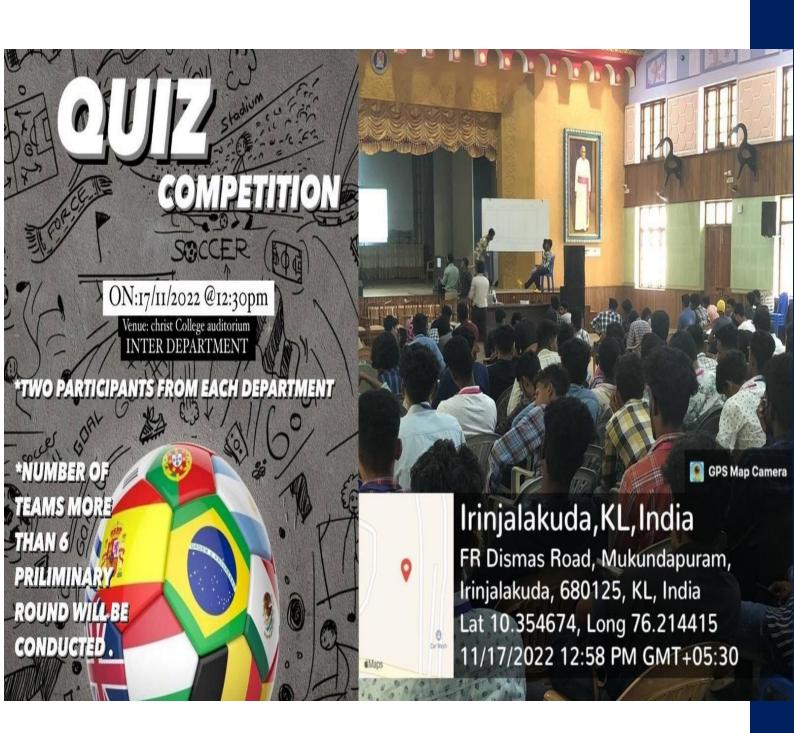

The following events are organised for the inter department FIFA programs.

- FIFA QUIZ
- SHOOT OUT
- FAN FEST
- FIFA DANCE
- EXHIBITION MATCH
- FOOTBALL CHALLENGES (STALL)