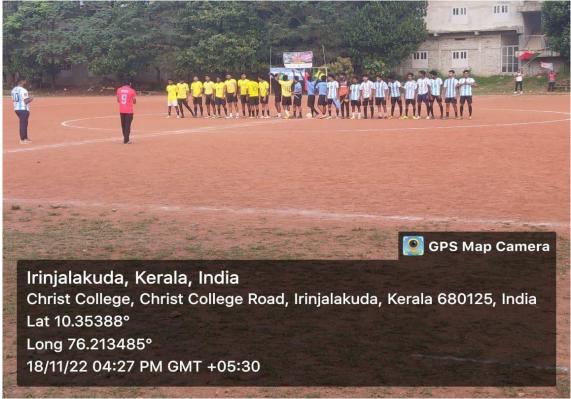

## **FIFA WEEK 2022**

17.11.2022 - 18.11.2022

**DEPARTMENT OF B.P.E** 

Department of BPE conducted many sports and games events in connection with FIFA Worl cup. This venture shall enable the students to have fun, learn new skills, enhance social interaction and tests one's physical capability. This competition also oiler a break from the daily routine tasks and recreate or re-energetic them.

The following events are organised for the inter department FIFA programs.

- FIFA QUIZ
- SHOOT OUT
- FAN FEST
- FIFA DANCE
- EXHIBITION MATCH
- FOOTBALL CHALLENGES (STALL)