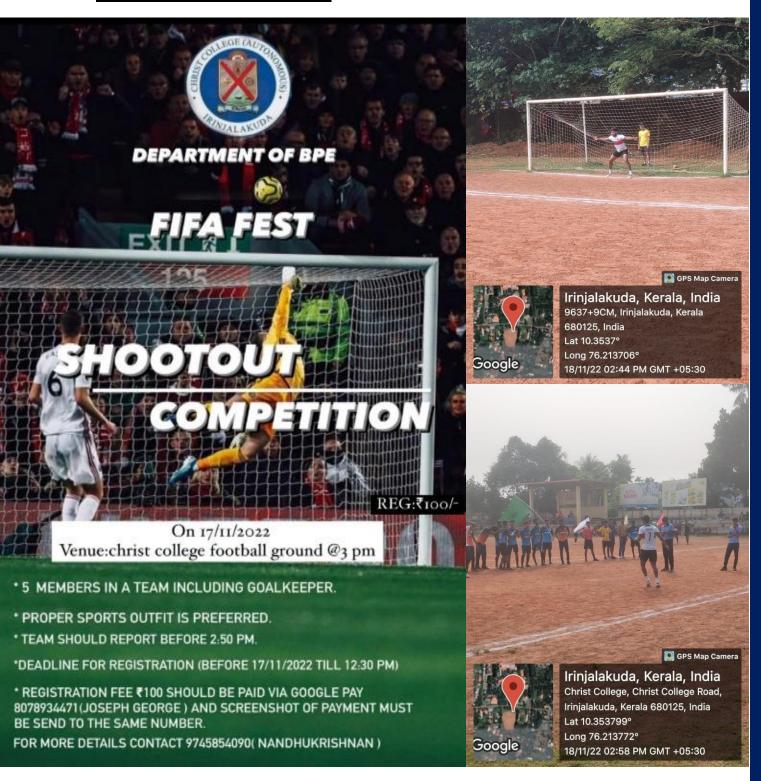

## **FIFA WEEK 2022**

17.11.2022 - 18.11.2022

**DEPARTMENT OF B.P.E** 

Department of BPE conducted many sports and games events in connection with FIFA Worl cup. This venture shall enable the students to have fun, learn new skills, enhance social interaction and tests one's physical capability. This competition also oiler a break from the daily routine tasks and recreate or re-energetic them.

The following events are organised for the inter department FIFA programs.

- FIFA QUIZ
- SHOOT OUT
- FAN FEST
- FIFA DANCE
- EXHIBITION MATCH
- FOOTBALL CHALLENGES (STALL)



## **PENALTY SHOOT OUT**









## **FOOTBALL CHALLENGES**