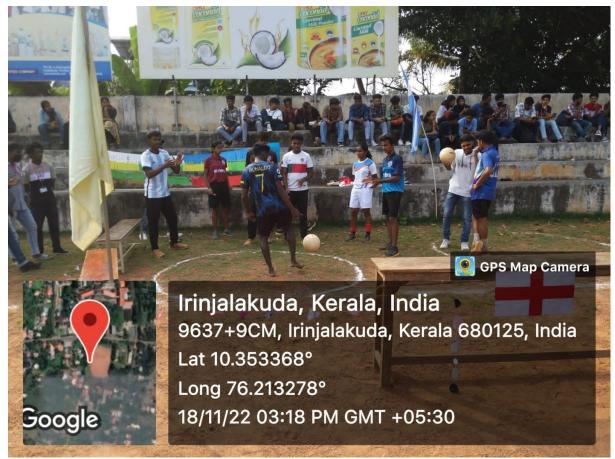

## **FIFA WEEK 2022**

17.11.2022 - 18.11.2022

**DEPARTMENT OF B.P.E** 

Department of BPE conducted many sports and games events in connection with FIFA Worl cup. This venture shall enable the students to have fun, learn new skills, enhance social interaction and tests one's physical capability. This competition also oiler a break from the daily routine tasks and recreate or re-energetic them.

The following events are organised for the inter department FIFA programs.

- FIFA QUIZ
- SHOOT OUT
- FAN FEST
- FIFA DANCE
- EXHIBITION MATCH
- FOOTBALL CHALLENGES (STALL)



## **PENALTY SHOOT OUT**









## **FOOTBALL CHALLENGES**