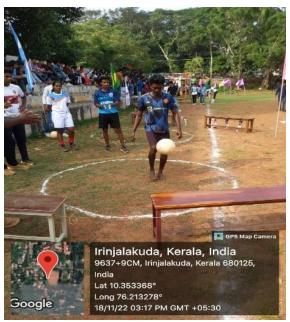

## **FIFA WEEK 2022**

17.11.2022 - 18.11.2022

**DEPARTMENT OF B.P.E** 

Department of BPE conducted many sports and games events in connection with FIFA Worl cup. This venture shall enable the students to have fun, learn new skills, enhance social interaction and tests one's physical capability. This competition also oiler a break from the daily routine tasks and recreate or re-energetic them.

The following events are organised for the inter department FIFA programs.

- FIFA QUIZ
- SHOOT OUT
- FAN FEST
- FIFA DANCE
- EXHIBITION MATCH
- FOOTBALL CHALLENGES (STALL)



## **PENALTY SHOOT OUT**









## **FOOTBALL CHALLENGES**