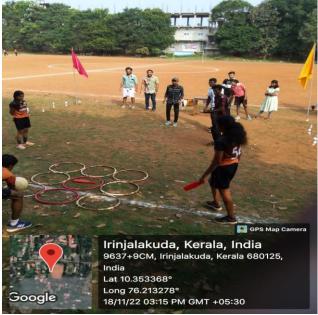

## **FIFA WEEK 2022**

17.11.2022 - 18.11.2022

**DEPARTMENT OF B.P.E** 

Department of BPE conducted many sports and games events in connection with FIFA Worl cup. This venture shall enable the students to have fun, learn new skills, enhance social interaction and tests one's physical capability. This competition also oiler a break from the daily routine tasks and recreate or re-energetic them.

The following events are organised for the inter department FIFA programs.

- FIFA QUIZ
- SHOOT OUT
- FAN FEST
- FIFA DANCE
- EXHIBITION MATCH
- FOOTBALL CHALLENGES (STALL)



## **PENALTY SHOOT OUT**









## **FOOTBALL CHALLENGES**