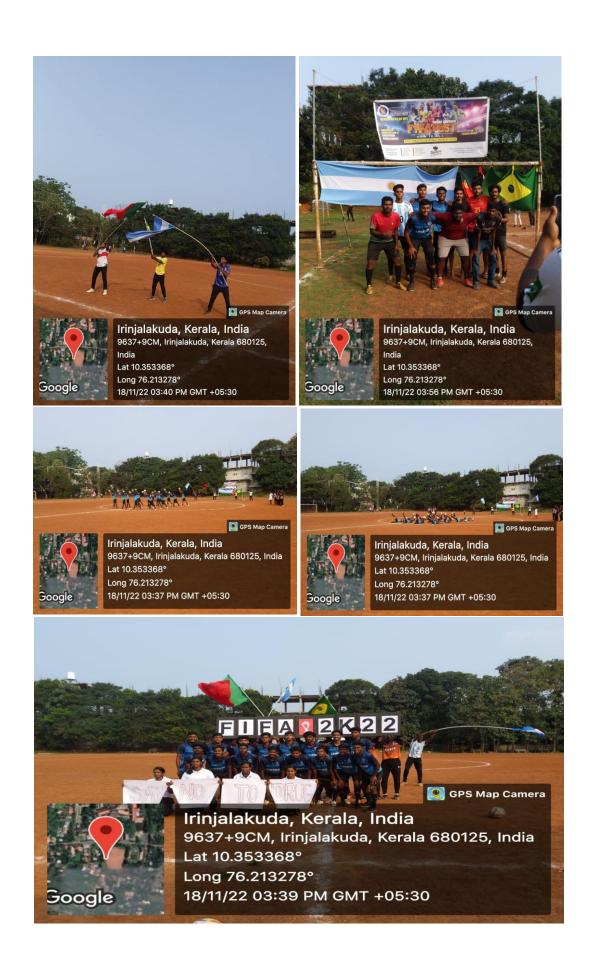

## **FIFA WEEK 2022**

17.11.2022 - 18.11.2022

**DEPARTMENT OF B.P.E** 

Department of BPE conducted many sports and games events in connection with FIFA Worl cup. This venture shall enable the students to have fun, learn new skills, enhance social interaction and tests one's physical capability. This competition also oiler a break from the daily routine tasks and recreate or re-energetic them.

The following events are organised for the inter department FIFA programs.

- FIFA QUIZ
- SHOOT OUT
- FAN FEST
- FIFA DANCE
- EXHIBITION MATCH
- FOOTBALL CHALLENGES (STALL)



## **PENALTY SHOOT OUT**









## **FOOTBALL CHALLENGES**