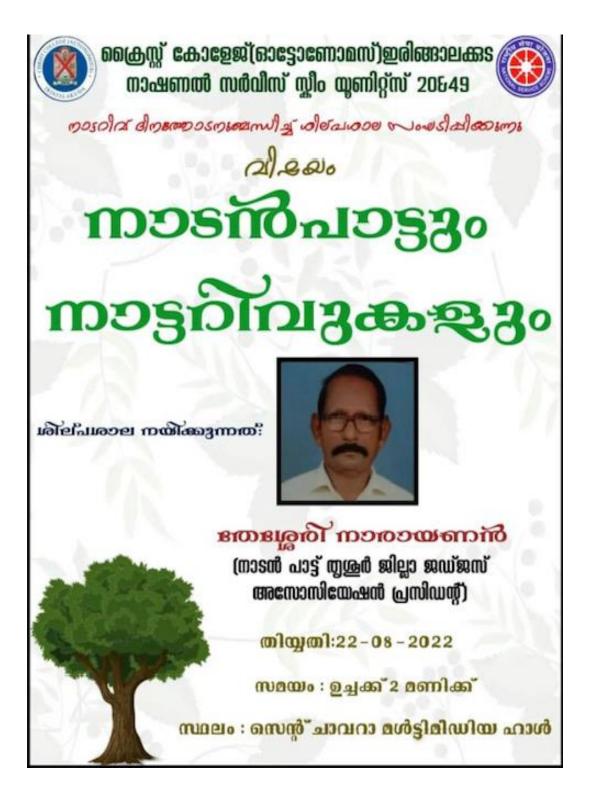

## **Folklore Day**

DATE:22-08-2022

**NATIONAL SERVICE SCHEME (UNITS 20&49)** 

National Service scheme (units 20&49) of Christ College (Autonomous) Irinjalakuda conducted a workshop in the name 'Nadanpattum Nattarivukalum' as part of world folklore day. The workshop was taken by thrissur district folklore judges association president Theeshery Narayan.Narayan sir took class Not only about different malayalam folkores but also about different ancient traditional musical instruments. Traditional musical instruments like chenda, idaykka, ilathaalam, chilamp..etc.. made the workshop much more musical and rythamic.Nss volunteers participated in the workshop very energetically and joy fully.