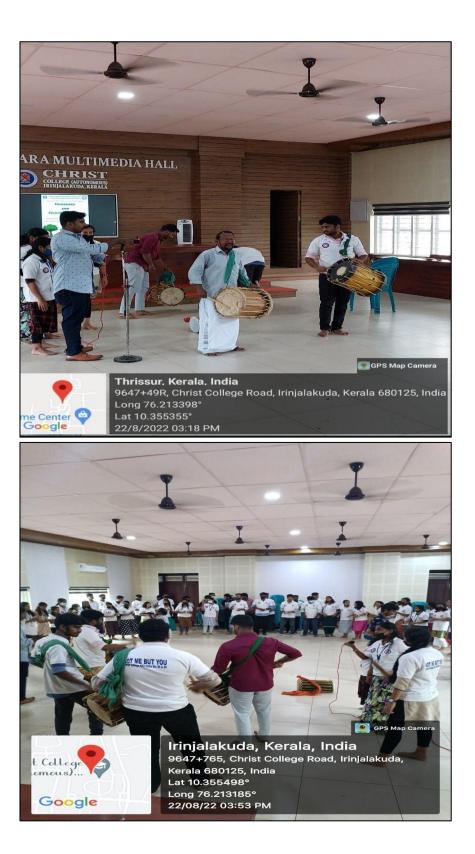

## **Folklore Day**

DATE:22-08-2022

**NATIONAL SERVICE SCHEME (UNITS 20&49)** 

National Service scheme (units 20&49) of Christ College (Autonomous) Irinjalakuda conducted a workshop in the name 'Nadanpattum Nattarivukalum' as part of world folklore day. The workshop was taken by thrissur district folklore judges association president Theeshery Narayan.Narayan sir took class Not only about different malayalam folkores but also about different ancient traditional musical instruments. Traditional musical instruments like chenda, idaykka, ilathaalam, chilamp..etc.. made the workshop much more musical and rythamic.Nss volunteers participated in the workshop very energetically and joy fully.