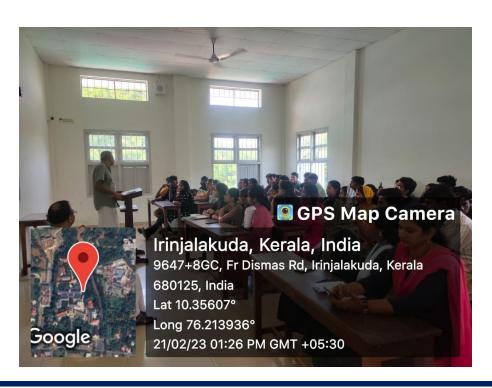

# **International Mother Tongue Day**

21 st February 2023

**DEPARTMENT OF MALAYALAM (SF)** 

As the part of International Mother Tongue Day Celebration Malayalam department (self) conducted a Quiz Competetion and an Invited talk by Dr. K. Joypaul.

Language, Literature and Culture was the thrust area of the Quiz, Prashnothari 2023.

53 teams participated in the preliminary round and 11 teams entered in to the final round.

#### ക്വിസ്

(ഭാഷ, സാഹിത്യം, സംസ്കാരം)

മത്സരങ്ങൾ എം.ജി. ബ്ലോക്, റൂം നമ്പർ 10-ൽ 12.50 മുതൽ