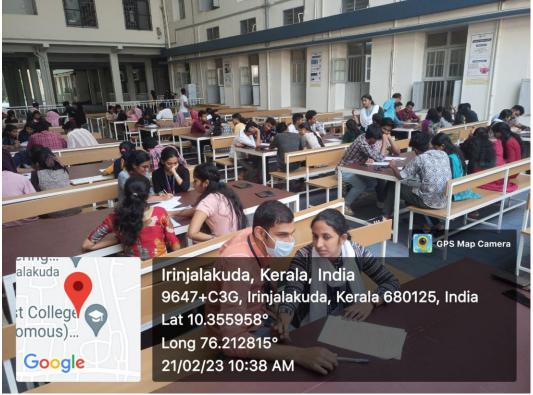

Language, Literature and Culture was the thrust area of the Quiz, Prashnothari 2023.

53 teams participated in the preliminary round and 11 teams entered in to the final round.

#### ക്വിസ്

(ഭാഷ, സാഹിത്യം, സംസ്കാരം)

മത്സരങ്ങൾ എം.ജി. ബ്ലോക്, റൂം നമ്പർ 10-ൽ 12.50 മുതൽ