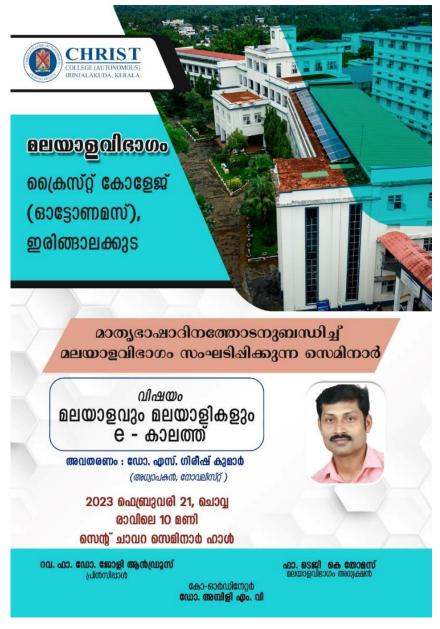

### **DEPARTMENT OF MALAYALAM, HINDI & IQAC**

Christ College Malayalam Department organized a seminar on Malayalam and Malayali in the e-time for second year language students on the occasion of World Mother Language Day on feb 21,2023 Tuesday. Dr. S. Girish Kumar, a Malayalam teacher and novelist of Sri Kerala Varma College, made a presentation the in programme.