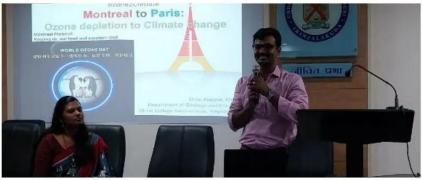

# **World Ozone Day**

16<sup>nd</sup> September 2022

**NATIONAL SERVICE SCHEME (UNITS 20&49)** 

National Service Scheme Units 20&49 of Christ College (Autonomous) Irinjalakuda Conducted an Orientation class as part of World Ozone Day. The class was taken by Christ college Geology department head Dr. Linto Alappat. The session was organized under the leadership of programme officers Prof. Shinto VP, Prof. Jincy SR, Prof Jomesh Jose, Prof. Lismerin and Prof Hazmina Fathima.

# CHRIST COLLEGE (AUTONOMOUS) IRINJALAKUDA NATIONAL SERVICE SCHEME UNITS 20 & 49 UNIVERSITY OF CALICUT

ക്രൈസ്റ്റ് കോളേജ് (ഓട്ടോണോമസ്) ഇരിഞ്ഞാലക്കുട നാഷണൽ സർവീസ് സ്കീം (യൂണിറ്റ്സ് 20&49) ലോക ഓസോൺ ദിനത്തോടനുബന്ധിച്ച് ഓറിയന്റേഷൻ ക്ലാസ്സ് സംഘടിപ്പിച്ചു . ക്രൈസ്റ്റ് കോളേജ് ജിയോളജി ഡിപ്പാർട്മെന്റ് ഹെഡ് ഡോ. ലിന്റോ ആലപ്പാട്ട് ക്ലാസ്സ് നു നേതൃത്വം വഹിച്ചു.