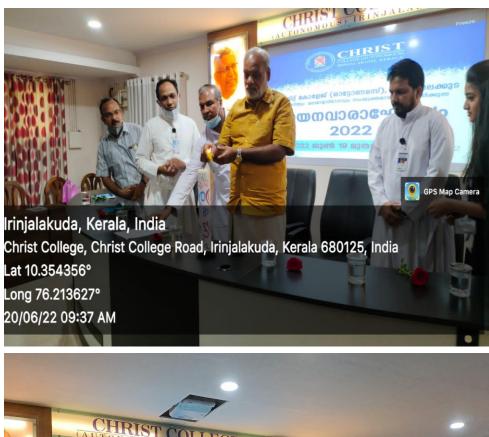

സരം

ജൂൺ 24 വെള്ളിയാഴ്ച 2.00 മണിമുതൽ ഫാ. ജോസ് തെക്കൻ സെമിനാർ ഹാൾ മത്സരത്തിൽ പങ്കെടുക്കുന്ന കുട്ടികൾക്ക് വായിക്കേണ്ട ഭാഗം 5 മിനിട്ടുമുമ്പ് നൽകുന്നമാണ്. ഉച്ചാരണസ്പഷ്യമയോടെ അനുയോജ്യമായ ഭാവത്തിൽ വ്യക്തമായി വായിക്കുക എന്നതാണ് മത്സരം.

#### സാഹിത്യാസ്വാദനരചനാമത്സരം

സമകാലപ്രസക്തമായ ഏതെങ്കിലും മലയാളപുസ്തകത്തിന് ആസ്വാദനം തയ്യാറാക്കുക. രചനകൾ അഞ്ച് പുറത്തിൽ കവിയരുത്. പേര്, ക്ലാസ്, റോൾ നമ്പർ എന്നിവ വ്യക്തമായി രേഖപ്പെടുത്തിയ രചനകൾ 25.6.2022നകം vayanavaram@gmail.com എന്ന വിലാസത്തിലേക്ക് അയയ്ക്കുക.

#### മികച്ച രചനദ്ധർക്ക് സന്മാനം നൽകുന്നതാണ്

കൂടുതൽ വിവരങ്ങൾക്ക്

nes an ente este fauft manipuger of an ant boaltohilog

as oil of repaid as relial passibility oil do an

വെ.ഹാ. ലെല്ല് കെ. തോണ് തി.കും.ഒ.ക അതുകൾ, മതോളവിടാനം,

2|Page

## 2022 - 23

### **PHOTOS**

#### **INAGURATION BY WRITER P. SURENDRAN**





3|Page

## PARTICIPATION IN PROGRAMME



Irinjalakuda, Kerala, India Christ College, Christ College Road, Irinjalakuda, Kerala 680125, India Lat 10.354356° Long 76.213627° 20/06/22 09:46 AM



4 Page

## List of Participants

| SLNO NAME               | almod                         | 1. 1. 1. 1 | വായനാവാരാ