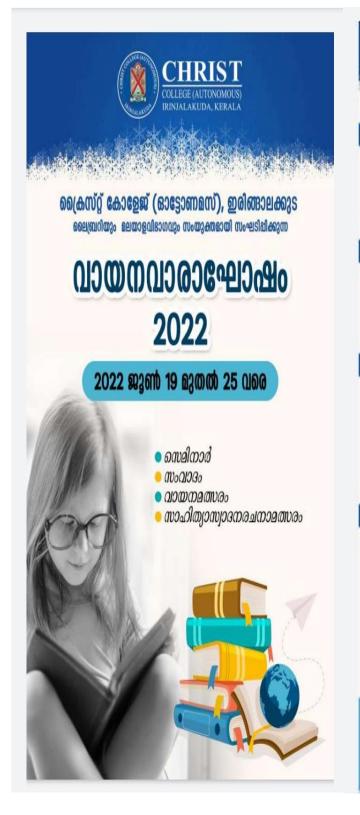

# VAYANAVARAM

19-25 June, 2022

**DEPARTMENT OF MALAYALAM** 

The death anniversary of PN Panicker, the founder of the Kerala Granthshala Sangam, is being observed as Reading Week from June 19 to 25. In connection with this, Iringalakuda Christ College (Autonomous), Malayalam department and Library jointly organized seminar, debate, reading competition and literature writing competition. Renowned novelist and environmental activist Sri P Surendran inaugurated the program at Fr Jose Thekken Hall. The seminar was presented on the topic of New Environments of Reading. Then there was a debate on the topic of Epidemics and Literary Imaginations.

2022 - 23

## **BROCHURE**

## ജൂൺ 20

അവതരണം : പി. സൂര്യേന്ദൻ (കൊപ്പൺ, നോലിസ്റ്റ്, പടിസ്ഥിതിപ്രവർത്തകൻ)

#### **992678** 20

രാവിലെ 10.05 മുതൽ ഫാ. ജോസ് തെക്കൻ സെമിനാർ ഹാൾ സംവാദം : മഹാമാരിയും സാഹിത്യഭാവനകളും അവതരണം : പി. സൂര്യേന്ദൻ (കൊപ്പഞ്ഞ്, നാല്സ്റ്റ്, പല്സ്ഥിതിപ്രവർത്തകൻ)

#### വായനമത്സരം

ജൂൺ 24 വെള്ളിയാഴ്ച 2.00 മണിമുതൽ ഫാ. ജോസ് തെക്കൻ സെമിനാർ ഹാൾ മത്സരത്തിൽ പങ്കെടുക്കുന്ന കുട്ടികൾക്ക് വായിക്കേണ്ട ഭാഗം 5 മിനിട്ടുമുമ്പ് നൽകുന്നമാണ്. ഉച്ചാരണസ്പഷ്യമയോടെ അനുയോജ്യമായ ഭാവത്തിൽ വ്യക്തമായി വായിക്കുക എന്നതാണ് മത്സരം.

#### സാഹിത്യാസ്വാദനരചനാമത്സരം

സമകാലപ്രസക്തമായ ഏതെങ്കിലും മലയാളപുസ്തകത്തിന് ആസ്വാദനം തയ്യാറാക്കുക. രചനകൾ അഞ്ച് പുറത്തിൽ കവിയരുത്. പേര്, ക്ലാസ്, റോൾ നമ്പർ എന്നിവ വ്യക്തമായി രേഖപ്പെടുത്തിയ രചനകൾ 25.6.2022നകം vayanavaram@gmail.com എന്ന വിലാസത്തിലേക്ക് അയയ്ക്കുക.

#### മികച്ച രചനദ്ധർക്ക് സന്മാനം നൽകുന്നതാണ്

കൂടുതൽ വിവരങ്ങൾക്ക്

nes an ente este fauft manipuger of an ant boaltohilog

as oil of repaid as relial passibility oil do an

വെ.ഹാ. ലെല്ല് കെ. തോണ് തി.കും.ഒ.ക അതുകൾ, മതോളവിടാനം,