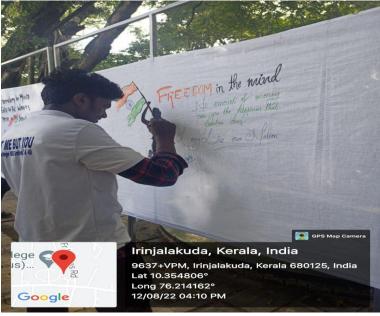

## FREEDOM WALL

വിഷയം : സ്വാതന്ത്ര്യസമരം

AUGUST 12

**O** IN FRONT OF CHRIST COLLEGE **AUDITORIUM** 

O INSS CHRIST COLLEGE IRINJALAKUDA

### CHRIST COLLEGE (AUTONOMOUS) IRINJALAKUDA NATIONAL SERVICE SCHEME UNITS 20849

ആസാദി കാ അമൃത് മഹോത്സവത്തിനോട് അനുബന്ധിച്ച് ക്രൈസ്റ്റ് കോളേജ് (ഓട്ടോണോമസ്) ഇരിഞ്ഞാലക്കുട എൻ എസ് എസ് (യൂണിറ്റ്സ് 20&49) ഫ്രീഡം വാൾ നിർമിക്കുകയും, തുടർന്ന് വിദ്യാർത്ഥികൾക്ക് 75 ദേശിയ പതാക നൽകുകയും ചെയ്തു. കോളേജ് പ്രിൻസിപ്പൽ റവ. ഫാ. Dr. ജോളി ആൻഡ്രൂസ് CMI ഉദ്ഘാടനം നിർവഹിച്ചു.