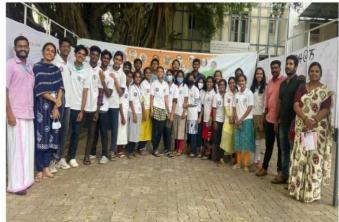

# Azadi ka amruth maholsav Har Ghar Tiranga

12th of August,2022

**NATIONAL SERVICE SCHEME UNITS 20&49** 

On 12th August 2022 Volunteers of National Service Scheme units 20&49 of Christ College Irinjalakuda distributed national flags in the college as part of Har Ghar Tiranga campaign. 75 flags were distributed as a pride of Azadi ka amruth maholsav to students and parents who came as a part of admission process. Christ Collage principal Rev. Fr. Dr. Jolly Andrews inaugurated the function by handovering a national flag to one of the parents. Volunteers shared basic informations about national flag to students. Students accepted the challenge to host the national flag in each hose and institutions by making other about aware the importance of independence and the efforts made by the great leaders.

### CHRIST COLLEGE (AUTONOMOUS) IRINJALAKUDA NATIONAL SERVICE SCHEME UNITS 20849

ആസാദി കാ അമൃത് മഹോത്സവത്തിനോട് അനുബന്ധിച്ച് ക്രൈസ്റ്റ് കോളേജ് (ഓട്ടോണോമസ്) ഇരിഞ്ഞാലക്കുട എൻ എസ് എസ് (യൂണിറ്റ്സ് 20&49) ഫ്രീഡം വാൾ നിർമിക്കുകയും, തുടർന്ന് വിദ്യാർത്ഥികൾക്ക് 75 ദേശിയ പതാക നൽകുകയും ചെയ്തു. കോളേജ് പ്രിൻസിപ്പൽ റവ. ഫാ. Dr. ജോളി ആൻഡ്രൂസ് CMI ഉദ്ഘാടനം നിർവഹിച്ചു.