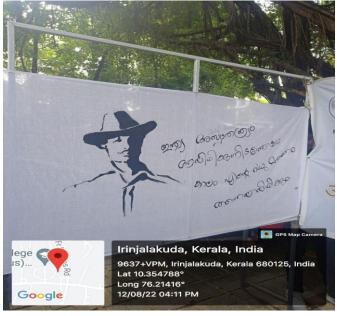

## FREEDOM WALL

വിഷയം : സ്വാതന്ത്ര്യസമരം

AUGUST 12

**O** IN FRONT OF CHRIST COLLEGE **AUDITORIUM** 

O INSS CHRIST COLLEGE IRINJALAKUDA

### CHRIST COLLEGE (AUTONOMOUS) IRINJALAKUDA NATIONAL SERVICE SCHEME UNITS 20849

ആസാദി കാ അമൃത് മഹോത്സവത്തിനോട് അനുബന്ധിച്ച് ക്രൈസ്റ്റ് കോളേജ് (ഓട്ടോണോമസ്) ഇരിഞ്ഞാലക്കുട എൻ എസ് എസ് (യൂണിറ്റ്സ് 20&49) ഫ്രീഡം വാൾ നിർമിക്കുകയും, തുടർന്ന് വിദ്യാർത്ഥികൾക്ക് 75 ദേശിയ പതാക നൽകുകയും ചെയ്തു. കോളേജ് പ്രിൻസിപ്പൽ റവ. ഫാ. Dr. ജോളി ആൻഡ്രൂസ് CMI ഉദ്ഘാടനം നിർവഹിച്ചു.