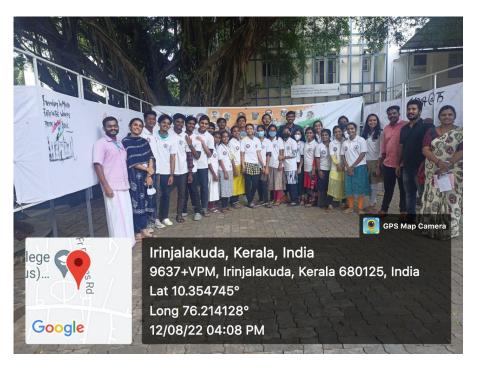

## FREEDOM WALL

വിഷയം : സ്വാതന്ത്ര്യസമരം

AUGUST 12

**O** IN FRONT OF CHRIST COLLEGE **AUDITORIUM** 

O INSS CHRIST COLLEGE IRINJALAKUDA

### CHRIST COLLEGE (AUTONOMOUS) IRINJALAKUDA NATIONAL SERVICE SCHEME UNITS 20849

ആസാദി കാ അമൃത് മഹോത്സവത്തിനോട് അനുബന്ധിച്ച് ക്രൈസ്റ്റ് കോളേജ് (ഓട്ടോണോമസ്) ഇരിഞ്ഞാലക്കുട എൻ എസ് എസ് (യൂണിറ്റ്സ് 20&49) ഫ്രീഡം വാൾ നിർമിക്കുകയും, തുടർന്ന് വിദ്യാർത്ഥികൾക്ക് 75 ദേശിയ പതാക നൽകുകയും ചെയ്തു. കോളേജ് പ്രിൻസിപ്പൽ റവ. ഫാ. Dr. ജോളി ആൻഡ്രൂസ് CMI ഉദ്ഘാടനം നിർവഹിച്ചു.