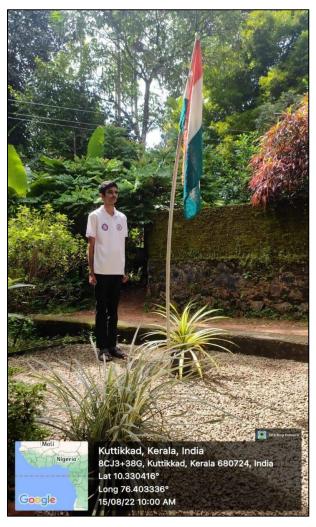

Christ College (Autonomous), Irinjalakuda hoisted national flags at

their houses in the name 'Har Ghar Tiranga' as part of azadi ka amrut

mahotsav.

On that day all volunteers hoisted flags in their houses in possible

ways and comemmorated the struggles of our great freedom fighters.

It was an initiative by Indian government and all patriotic Indians

followed it. It was not a sudden emergence, but an effort of so many

proud Indians over many years. We also express our love towards our

mother country by following this project, by hoisting flags. We as

Indians should promote this sign of pure patriotism among us and also