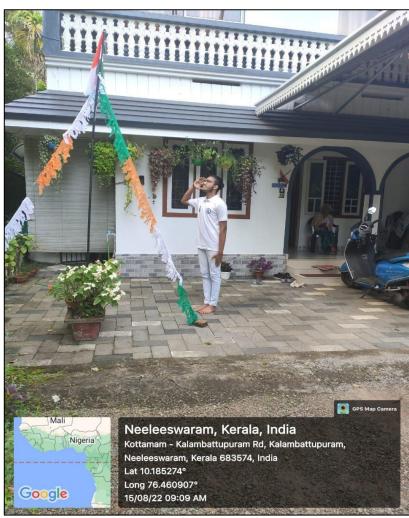

Christ College (Autonomous), Irinjalakuda hoisted national flags at

their houses in the name 'Har Ghar Tiranga' as part of azadi ka amrut

mahotsav.

On that day all volunteers hoisted flags in their houses in possible

ways and comemmorated the struggles of our great freedom fighters.

It was an initiative by Indian government and all patriotic Indians

followed it. It was not a sudden emergence, but an effort of so many

proud Indians over many years. We also express our love towards our

mother country by following this project, by hoisting flags. We as

Indians should promote this sign of pure patriotism among us and also