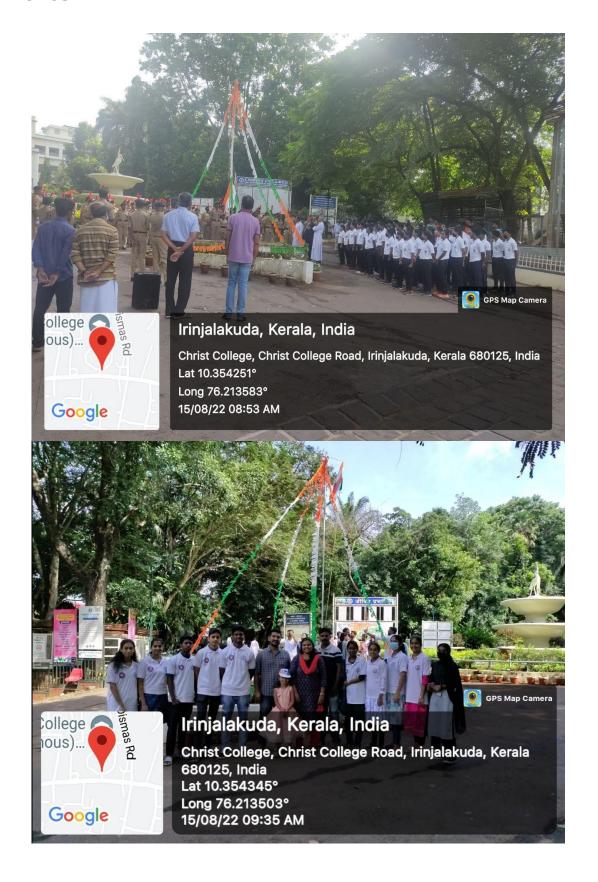

7.1.11

2022-2023 - 06

**Har Ghar Tiranga** 

DATE: 15-08-2022

**Number of participants:75 NSS volunteers** 

On 15th august 2022, when India celebrated its 75th anniversary of

independence, Volunteers of National Service Scheme units 20& 49 of

Christ College (Autonomous), Irinjalakuda hoisted national flags at

their houses in the name 'Har Ghar Tiranga' as part of azadi ka amrut

mahotsav.

On that day all volunteers hoisted flags in their houses in possible

ways and comemmorated the struggles of our great freedom fighters.

It was an initiative by Indian government and all patriotic Indians

followed it. It was not a sudden emergence, but an effort of so many