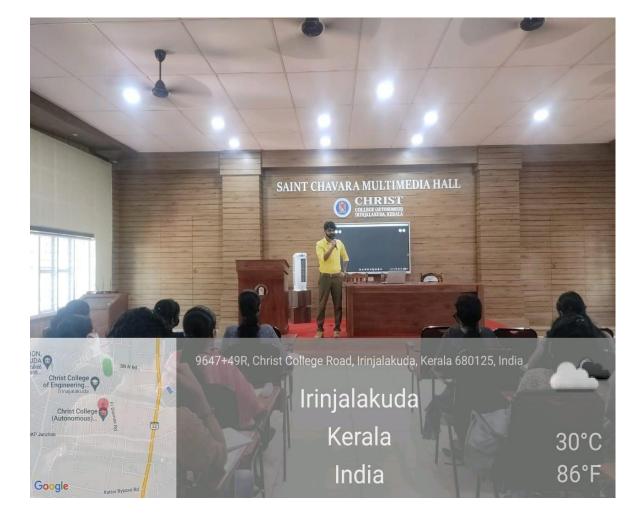

#### REPORT

The Career Guidance & Placement Cell successfully conducted an Aptitude Training program for postgraduate students from November 7th to November 12th, 2022, at the Jose Thekkan Seminar Hall. Twenty-nine students from various streams attended the program. Mr. Anu Gopalakrishnan served as the resource person. The session focused on essential topics such as Verbal Ability, Logical Reasoning, and Quantitative Ability. The program aimed to equip postgraduate students with the necessary aptitude skills crucial for career opportunities. Through interactive sessions and practical exercises, participants gained valuable insights and strategies to enhance their proficiency in these areas, in order to enhance their academic achievements and readiness for future endeavors.

### **PHOTOS**