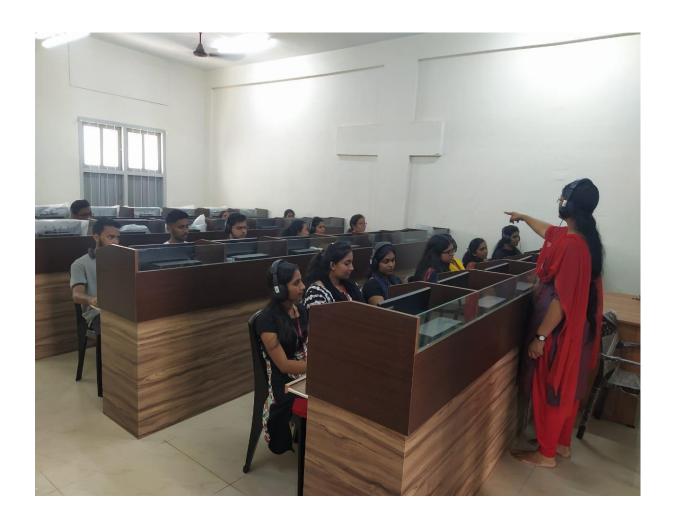

### **REPORT**

The language lab of Christ College is led by the Department of English (Aided) and the PG Department of English (SF). Classes are conducted in the RUSA lab twice an academic year. The software which the students have been equipped with offers them wide range of opportunities to work on the language skills at their own pace. The initial class introduces them with the software and its proceedings. The importance of enhancing the language competency is identified by the student and they start working on it. The final class checks the progress of the students and required feedback and follow up activities are provided.

The first year BA English students were given an initial class in the Computer Lab on 23rd August 2022. The initial class was meant to introduce the Orell Software which is used to provide classes and activities in the language lab. Later, classes were provided through the software, which the students can use it at their own space and pace. The final session of the academic year was convened on 28th February 2023. The students have attained a minimum level of competency in building the LSRW skills.

## **PHOTOS**