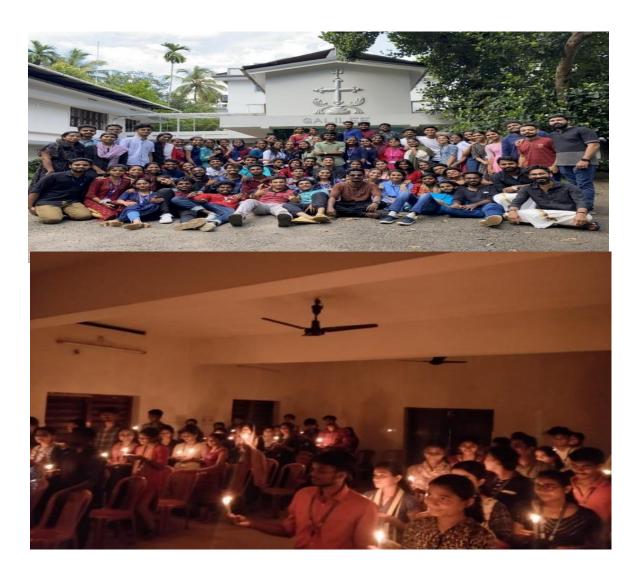

### <u>REPORT</u>

Galilee is a leadership camp conducted by the Catholic Students' Association (CSA) of Christ College (Autonomous), Irinjalakuda. There were around 73 students. Galilee camp began from the college campus on July 17, 2022, at 4.30p.m. Members reached the Galilee Retreat Centre, Chiyyaram, at 6.30 p.m. The induction ceremony began after the welcome drink. A welcome speech was delivered by Titus Varghese. The inaugural address was delivered by CSA animator Prof. Jebin K. Davis, and the felicitation was given by Sr. Rosy VO. Then Prof. Jebin K. Davis, Sr. Rosy VO, and Joepaul lit the candle in the candlelight ceremony. A vote of thanks was led by Antreena Sojan. Then the icebreaker session was led by Mohammad Sahad, in which the students were divided into 6 groups and asked to select the group leader, name, and motto. Activities were conducted based on moral values.After the dinner,an outdoor session was conducted wherein members were given opportunity to exhibit their talents.

The last day of camp began with an AICUF Holy Mass, followed by a warm-up session and breakfast. An outdoor activity was conducted. The day was blessed with the presence of principal Fr. Jolly Andrews CMI, and manager Fr. Jacob Njerinjampilly CMI. The students organised a farewell to the 2019–22 batch. It included fun activities, and everyone shared their experiences with them. At the end, students were able to form healthy friendships with their fellow members. Galilee, Leadership Camp 2022, was really inspiring and worth it.

## PHOTOS

2022-23