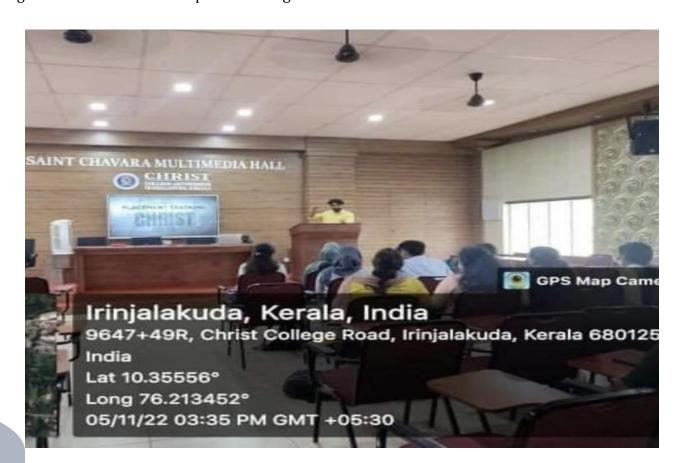

## CAREER COUNSELLING- 4

Organised by : Career Guidance & Placement Cell

Venue : Jose Thekkan Seminar Hall

Resource Person : Mr. Anu Gopalakrishnan

Date : 05/11/2022

Topic : Aptitude Training Programme (PG)- Federal Bank

## **REPORT**

On November 5th, 2022, the Career Guidance & Placement Cell hosted a Career Counseling session at the Jose Thekkan Seminar Hall. 30 students from various post-graduate streams attended the session. The session focused on an Aptitude Training Programme tailored for recruitment process of Federal bank. Mr. Anu Gopalakrishnan was the resource person. The topic discussed was the Aptitude Training Programme offered by the Federal Bank. Mr. Gopalakrishnan provided valuable insights and guidance to the students regarding career prospects and practices to develop their aptitude for future endeavors. The session proved to be an informative and beneficial experience for all participants, equipping them with valuable knowledge and resources for their professional growth.