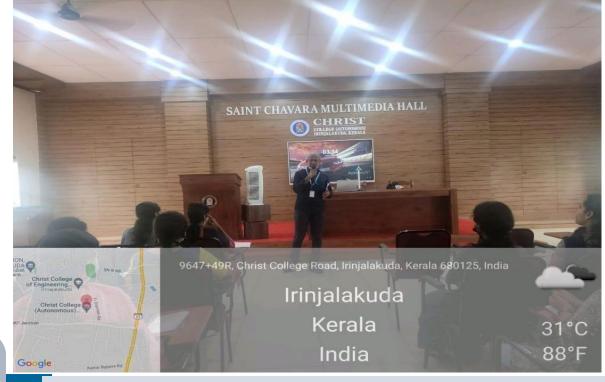

### <u>REPORT</u>

The Career Guidance & Placement Cell conducted a specialized career counselling session on 25th October 2022, tailored for students pursuing BBA and B. Com degrees. The primary objective of the session was to equip students with the requisite skills and strategies essential for excelling in group discussions specifically in the context of the recruitment processes at Deloitte, a prominent multinational professional services firm. Through comprehensive guidance and practical exercises, the aim was to enhance students' ability to communicate effectively, demonstrate leadership qualities, and contribute meaningfully to group interactions. The session was conducted in the Jose Thekkan Seminar Hall, with a turnout of 60 enthusiastic students from the BBA and B.Com programs. Mr Francis Bastian, Assistant Professor from Department of Management studies served as the resource person. The session equipped the students with essential skills and knowledge required to excel in GD rounds and interviews, thereby enhancing their prospects in the competitive job market.