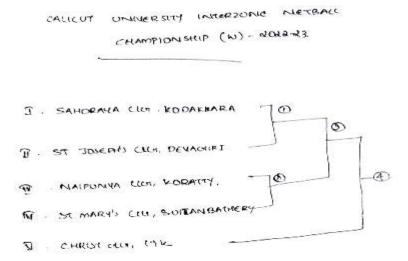

### **Fixture**

### RESULT (WOMEN)

- 1 SAHRDAYA COLLEGE ,KODAKKARA
- 2. CHRIST COLLEGE (AUTONOMOUS) IRINJALAKUDA
- 3. NAIPUNYA COLLEGE, KORATTY
- 4. ST.JOSEPH COLLEGE, DEVAGIRI.