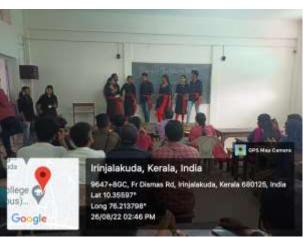

way of life. Event has been hosted on 26th August 2022.

By organizing folksong competitions, the Department of Malayalam not only encourages the preservation and promotion of traditional music but also provides a platform for artists to showcase their talent and creativity. Folksongs often narrate stories of the past, celebrate local heroes, and convey the sentiments of the community.

Moreover, by giving special attention to folk traditions, the Department of Malayalam acknowledges the importance of preserving cultural heritage in today's rapidly changing world. In an era dominated by globalization and technological advancements, it is essential to recognize and celebrate the unique customs and practices that define a community's identity.

### **Brochure**



### Photograph



















### Winners

Folk Drawing :- Amal Raveendran (B.Com Taxation)

Folk Song :- Cherie Joby & Team (B.Sc Physics)

## List of Participants

# Folk drawing

| Name of the student | Name of the department  | Semester | Contact     |
|---------------------|-------------------------|----------|-------------|
| Anjali C R          | B.COM ( AIDED )         | S3       | 7592834093  |
| Abhinav Krishna P V | ZOOLOGY                 | S3       | 9207791644  |
| Gifty Xavier        | MATHEMATICS (AIDED)     | S5       | 9188052944  |
| Anusree s dev       | BA MALAYALAM            | S3       | 7034502868  |
| Annmariya           | BSC PHYSICS SELF        | S5       | 7025049623  |
| Fathimabi.T. A      | ENGLISH LITERATURE (PG) | S3       | 8547684645  |
| Navis Augustine     | BA MALAYALAM