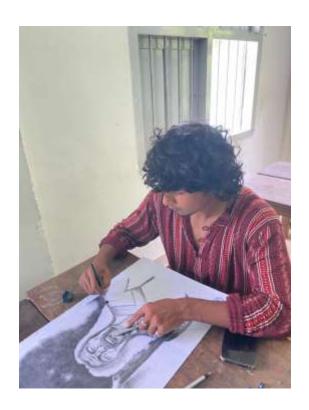

### Photograph

### Winners

Folk Drawing :- Amal Raveendran (B.Com Taxation)

Folk Song :- Cherie Joby & Team (B.Sc Physics)