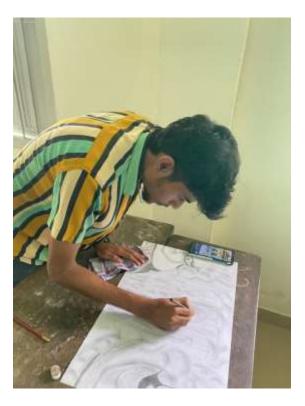

### Winners

Folk Drawing :- Amal Raveendran (B.Com Taxation)

Folk Song :- Cherie Joby & Team (B.Sc Physics)

# Folk drawing

| Name of the student | Name of the department  | Semester | Contact     |
|---------------------|-------------------------|----------|-------------|
| Anjali C R          | B.COM ( AIDED )         | S3       | 7592834093  |
| Abhinav Krishna P V | ZOOLOGY                 | S3       | 9207791644  |
| Gifty Xavier        | MATHEMATICS (AIDED)     | S5       | 9188052944  |
| Anusree s dev       | BA MALAYALAM            | S3       | 7034502868  |
| Annmariya           | BSC PHYSICS SELF        | S5       | 7025049623  |
| Fathimabi.T. A      | ENGLISH LITERATURE (PG) | S3       | 8547684645  |
| Navis Augustine     | BA MALAYALAM            | S5       | 8594055413  |
| Fathima Noureen     | ENGLISH                 | S5       | 08606573728 |
| Akhil ph            | BA MALAYALAM            | S5       | 9400471696  |
| Fathimathu Sahla    | PSYCHOLOGY              | S3       | 7736220346  |