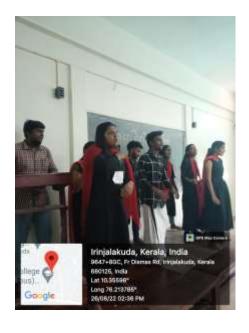

and way of life. Event has been hosted on 26th August 2022.

By organizing folksong competitions, the Department of Malayalam not only encourages the preservation and promotion of traditional music but also provides a platform for artists to showcase their talent and creativity. Folksongs often narrate stories of the past, celebrate local heroes, and convey the sentiments of the community.

Moreover, by giving special attention to folk traditions, the Department of Malayalam acknowledges the importance of preserving cultural heritage in today's rapidly changing world. In an era dominated by globalization and technological advancements, it is essential to recognize and celebrate the unique customs and practices that define a community's identity.

### **Brochure**



### Photograph



















### Winners

Folk Drawing :- Amal Raveendran (B.Com Taxation)

Folk Song :- Cherie Joby & Team (B.Sc Physics)

## List of Participants

# Folk drawing

| Name of the student | Name of the department  | Semester | Contact     |
|---------------------|-------------------------|----------|-------------|
| Anjali C R          | B.COM ( AIDED )         | S3       | 7592834093  |
| Abhinav Krishna P V | ZOOLOGY                 | S3       | 9207791644  |
| Gifty Xavier        | MATHEMATICS (AIDED)     | S5       | 9188052944  |
| Anusree s dev       | BA MALAYALAM            | S3       | 7034502868  |
| Annmariya           | BSC PHYSICS SELF        | S5       | 7025049623  |
| Fathimabi.T. A      | ENGLISH LITERATURE (PG) | S3       | 8547684645  |
| Navis Augustine     | BA MALAYALAM