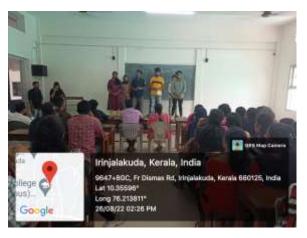

ues, and way of life. Event has been hosted on 26th August 2022.

By organizing folksong competitions, the Department of Malayalam not only encourages the preservation and promotion of traditional music but also provides a platform for artists to showcase their talent and creativity. Folksongs often narrate stories of the past, celebrate local heroes, and convey the sentiments of the community.

Moreover, by giving special attention to folk traditions, the Department of Malayalam acknowledges the importance of preserving cultural heritage in today's rapidly changing world. In an era dominated by globalization and technological advancements, it is essential to recognize and celebrate the unique customs and practices that define a community's identity.

### **Brochure**



### Photograph



















### Winners

Folk Drawing :- Amal Raveendran (B.Com Taxation)

Folk Song :- Cherie Joby & Team (B.Sc Physics)

## List of Participants

# Folk drawing

| Name of the student | Name of the department  | Semester | Contact     |
|---------------------|-------------------------|----------|-------------|
| Anjali C R          | B.COM ( AIDED )         | S3       | 7592834093  |
| Abhinav Krishna P V | ZOOLOGY                 | S3       | 9207791644  |
| Gifty Xavier        | MATHEMATICS (AIDED)     | S5       | 9188052944  |
| Anusree s dev       | BA MALAYALAM            | S3       | 7034502868  |
| Annmariya           | BSC PHYSICS SELF        | S5       | 7025049623  |
| Fathimabi.T. A      | ENGLISH LITERATURE (PG) | S3       | 8547684645  |
| Navis Augustine     | BA MALAY