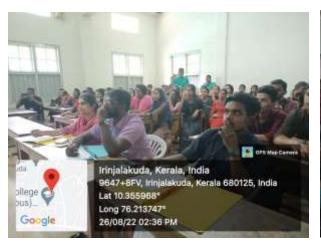

nd way of life. Event has been hosted on 26th August 2022.

By organizing folksong competitions, the Department of Malayalam not only encourages the preservation and promotion of traditional music but also provides a platform for artists to showcase their talent and creativity. Folksongs often narrate stories of the past, celebrate local heroes, and convey the sentiments of the community.

Moreover, by giving special attention to folk traditions, the Department of Malayalam acknowledges the importance of preserving cultural heritage in today's rapidly changing world. In an era dominated by globalization and technological advancements, it is essential to recognize and celebrate the unique customs and practices that define a community's identity.

### **Brochure**



### Photograph



















### Winners

Folk Drawing :- Amal Raveendran (B.Com Taxation)

Folk Song :- Cherie Joby & Team (B.Sc Physics)

## List of Participants

# Folk drawing

| Name of the student | Name of the department  | Semester | Contact     |
|---------------------|-------------------------|----------|-------------|
| Anjali C R          | B.COM ( AIDED )         | S3       | 7592834093  |
| Abhinav Krishna P V | ZOOLOGY                 | S3       | 9207791644  |
| Gifty Xavier        | MATHEMATICS (AIDED)     | S5       | 9188052944  |
| Anusree s dev       | BA MALAYALAM            | S3       | 7034502868  |
| Annmariya           | BSC PHYSICS SELF        | S5       | 7025049623  |
| Fathimabi.T. A      | ENGLISH LITERATURE (PG) | S3       | 8547684645  |
| Navis Augustine     | BA MALAYALAM