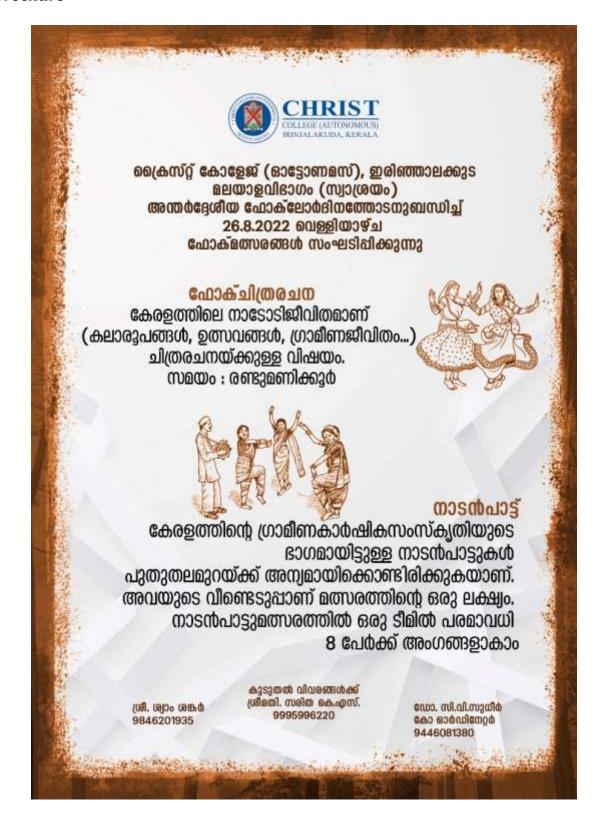

### **Brochure**

# REPORT ON FOLKLORE COMPETITION (INTERNATIONAL FOLKLORE DAY)

The celebration of International Folklore Day by the Department of Malayalam through folksong and folk drawing competitions is a wonderful initiative that showcases the rich cultural heritage and traditions of Kerala. Folklore is an integral part of any culture, serving as a window into its history, values, and way of life. Event has been hosted on 26th August 2022.