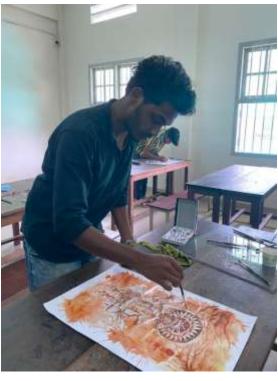

### Photograph

### Winners

Folk Drawing :- Amal Raveendran (B.Com Taxation)

Folk Song :- Cherie Joby & Team (B.Sc Physics)