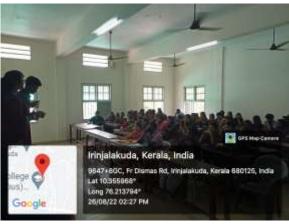

s, and way of life. Event has been hosted on 26th August 2022.

By organizing folksong competitions, the Department of Malayalam not only encourages the preservation and promotion of traditional music but also provides a platform for artists to showcase their talent and creativity. Folksongs often narrate stories of the past, celebrate local heroes, and convey the sentiments of the community.

Moreover, by giving special attention to folk traditions, the Department of Malayalam acknowledges the importance of preserving cultural heritage in today's rapidly changing world. In an era dominated by globalization and technological advancements, it is essential to recognize and celebrate the unique customs and practices that define a community's identity.

### **Brochure**



### Photograph



















### Winners

Folk Drawing :- Amal Raveendran (B.Com Taxation)

Folk Song :- Cherie Joby & Team (B.Sc Physics)

## List of Participants

# Folk drawing

| Name of the student | Name of the department  | Semester | Contact     |
|---------------------|-------------------------|----------|-------------|
| Anjali C R          | B.COM ( AIDED )         | S3       | 7592834093  |
| Abhinav Krishna P V | ZOOLOGY                 | S3       | 9207791644  |
| Gifty Xavier        | MATHEMATICS (AIDED)     | S5       | 9188052944  |
| Anusree s dev       | BA MALAYALAM            | S3       | 7034502868  |
| Annmariya           | BSC PHYSICS SELF        | S5       | 7025049623  |
| Fathimabi.T. A      | ENGLISH LITERATURE (PG) | S3       | 8547684645  |
| Navis Augustine     | BA MALAYAL