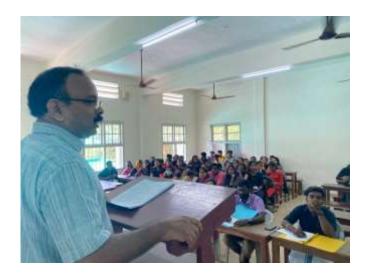

alues, and way of life. Event has been hosted on 26th August 2022.

By organizing folksong competitions, the Department of Malayalam not only encourages the preservation and promotion of traditional music but also provides a platform for artists to showcase their talent and creativity. Folksongs often narrate stories of the past, celebrate local heroes, and convey the sentiments of the community.

Moreover, by giving special attention to folk traditions, the Department of Malayalam acknowledges the importance of preserving cultural heritage in today's rapidly changing world. In an era dominated by globalization and technological advancements, it is essential to recognize and celebrate the unique customs and practices that define a community's identity.

### **Brochure**



### Photograph



















### Winners

Folk Drawing :- Amal Raveendran (B.Com Taxation)

Folk Song :- Cherie Joby & Team (B.Sc Physics)

## List of Participants

# Folk drawing

| Name of the student | Name of the department  | Semester | Contact     |
|---------------------|-------------------------|----------|-------------|
| Anjali C R          | B.COM ( AIDED )         | S3       | 7592834093  |
| Abhinav Krishna P V | ZOOLOGY                 | S3       | 9207791644  |
| Gifty Xavier        | MATHEMATICS (AIDED)     | S5       | 9188052944  |
| Anusree s dev       | BA MALAYALAM            | S3       | 7034502868  |
| Annmariya           | BSC PHYSICS SELF        | S5       | 7025049623  |
| Fathimabi.T. A      | ENGLISH LITERATURE (PG) | S3       | 8547684645  |
| Navis Augustine     | BA MAL