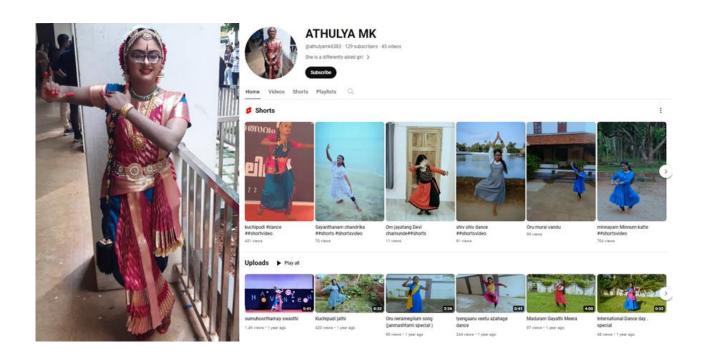

Athulya M K of 3<sup>rd</sup> year B. Sc. Psychology programme geared up for her classical dance performance at Saviskara 2022. The original video of her performance is available on her YouTube channel (https://youtu.be/1GuL1Ldq220)