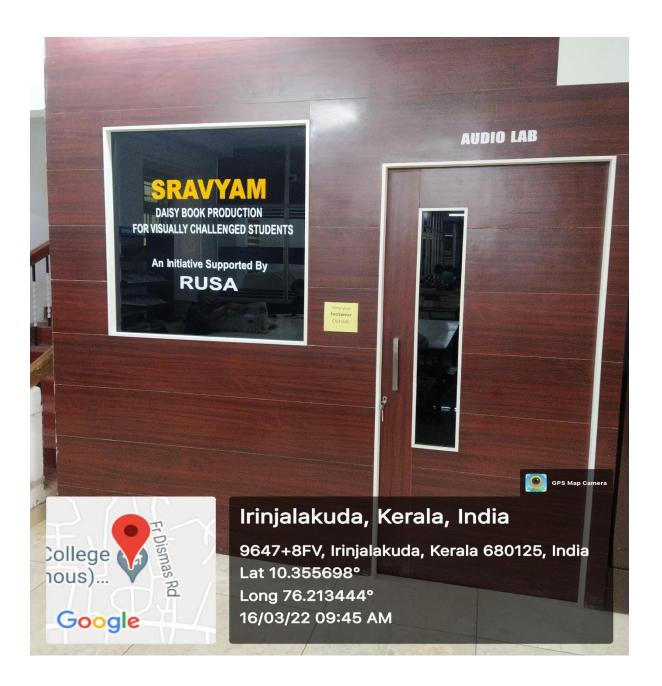

# **AQAR 2022-23**

Christ College provides Human assistance; Scribe facilities and soft copies of reading materials Human Assistance and special preference are given to differently abled students during admission of first year degree admission. A help desk with student volunteers is set up to assist them throughout the process of admission.