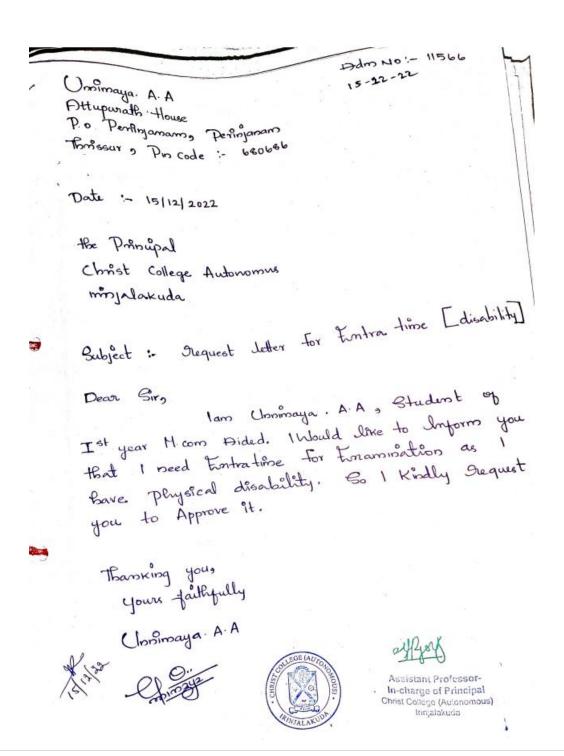

## **SCRIBE FACILITIES**

Scribe facilities are provided to requested students. Specimen copies of the same are provided below-

Office: 0480 2825258

Email: office@christcollegeijk.edu.in

http://christcollegeijk.edu.in