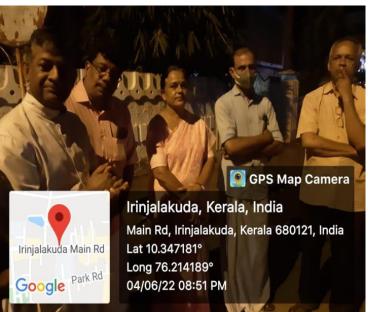

### **Crosswalk**

Thavanish conducted the Crosswalk program on 4th June 2022, Saturday at LF school by painting zebra lines. This program was initiated to ensure the safety of children during crossing the roads. The cross-walk program was inaugurated by Adv. K R Vijaya, Irinjalakuda councilor.