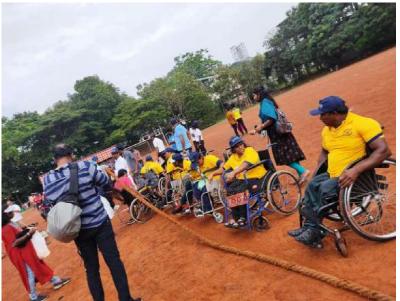

|           |
|           |                      |                         |                     |           |
|           |                      |                         |                     |           |
|           |                      |                         |                     |           |
|           |                      |                         |                     |           |





### Darshana club sports meet

Under the leadership of Thavanish, a social service organization of Christ College, Irinjalakuda co-organized the Darshana para-athletic meet on 5th may 2022 with the Darshana club for the differently abled people (physically handicapped)present in Kerala which was inaugurated by R. Bindu, minister of higher education and social justice.















### **Saviskara**

The social and charitable organization of Christ College (Autonomous) Irinjalakuda, proudly conducts Saviskara every year. It is a program conducted for the specially abled children to showcase their talents. Every year we conduct the program without fail, this year we conducted Saviskara season on 6th and 7th of December 2022. The program was conducted in our college auditorium, it was inaugurated by Dr. Fathima Asla, content creator, motivational speaker.































### **Unarvu - Inaugration**

It was on December 17th ,2022 that the Thavanish organization conducted a massive and important program called the Unarvu. Through this program, we the members of Thavanish along with NPMR(National Institute of Physical, Medical and Rehabilitation,