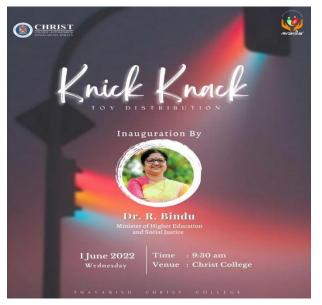

### **Knick Knack**

The Social and Charitable Organization of Christ College (Autonomous) Irinjalakuda, 'Thavanish' distributed toys to Paithrikam and Christ Nagar Anganavadis. The program was conducted on June 1st 2022 in the college portico. The program was inaugurated by Dr. R. Bindhu, the Honorable Minister for Higher Education and Social Justice, by handing over the toys to Shobana teacher who is in charge of Paithrikamanganavadi and Sheeja teacher in charge of Christ Nagar anganavadi.