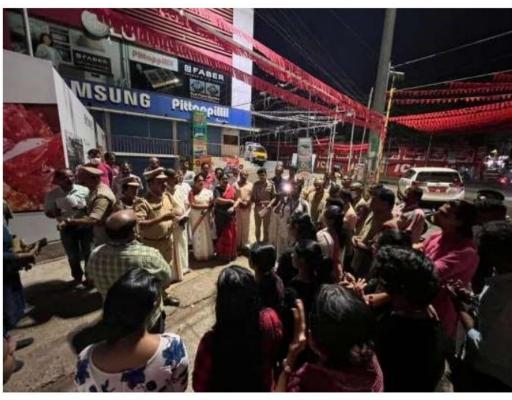

### **Crosswalk**

Thavanish conducted the Crosswalk program on 4th June 2022, Saturday at LF school by painting zebra lines. This program was initiated to ensure the safety of children during crossing the roads. The cross-walk program was inaugurated by Adv. K R Vijaya, Irinjalakuda councilor.