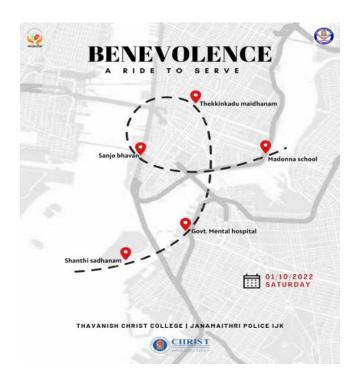

|                                                       |



### **Benevolence**

The social and charitable organization 'Thavanish' in collaboration with Irinjalakuda Janamythri Police station conducted a program named 'Benevolence' on October 1st ,2022. The program was conducted with the aim to visit 5 destinations and hand over the things they have requested.









CHRIST COLLEGE (AUTONOMOUS) IRINJALAKUDA

### Attendance sheet

Programme: Benevelonce 2022

Date : \-10-2012.

| S.<br>No. | Name of the students | Class and year of study | Admission<br>number | Signature |
|-----------|----------------------|-------------------------|---------------------|-----------|
| 1         | Amrita Babu          | Ind DC Bychology        | 27199               | August    |
| 2.        | Abdul Majood         | II'd DC Economies St    |                     | The       |
| 3.        | Alphy P. J           | I'DC F.E                |                     | Carlos    |
| 4.        | Nashmiga             | IInd DC English Lit     |                     | Mannya    |
| 5.        | Antony Athul P. P    |                         |                     | eantony   |
| 6