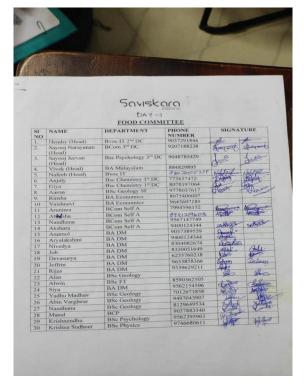

organization of Christ College, Irinjalakuda co-organized the Darshana para-athletic meet on 5th may 2022 with the Darshana club for the differently abled people (physically handicapped)present in Kerala which was inaugurated by R. Bindu, minister of higher education and social justice.















### **Saviskara**

The social and charitable organization of Christ College (Autonomous) Irinjalakuda, proudly conducts Saviskara every year. It is a program conducted for the specially abled children to showcase their talents. Every year we conduct the program without fail, this year we conducted Saviskara season on 6th and 7th of December 2022. The program was conducted in our college auditorium, it was inaugurated by Dr. Fathima Asla, content creator, motivational speaker.































### **Unarvu - Inaugration**

It was on December 17th ,2022 that the Thavanish organization conducted a massive and important program called the Unarvu. Through this program, we the members of Thavanish along with NPMR(National Institute of Physical, Medical and Rehabilitation, Kalletumkara) came out into the society to explore and upbring the physically challenged and differentially abled ones so that they don't undervalued. feel The done in survey Kattoorgrampanchayat. This project is considered as an important one of the year 2022-23 and also have been certified. Through this program we aim to provide a satisfied living to all the differentially abled people from all corners of Kattoor.







CHRIST COLLEGE (AUTONOMOUS) IRINJALAKUDA

### Attendance sheet

Programme: Una