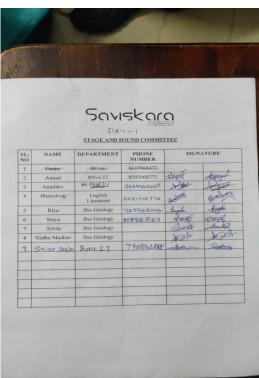

ation of Christ College, Irinjalakuda co-organized the Darshana para-athletic meet on 5th may 2022 with the Darshana club for the differently abled people (physically handicapped)present in Kerala which was inaugurated by R. Bindu, minister of higher education and social justice.















### **Saviskara**

The social and charitable organization of Christ College (Autonomous) Irinjalakuda, proudly conducts Saviskara every year. It is a program conducted for the specially abled children to showcase their talents. Every year we conduct the program without fail, this year we conducted Saviskara season on 6th and 7th of December 2022. The program was conducted in our college auditorium, it was inaugurated by Dr. Fathima Asla, content creator, motivational speaker.































### **Unarvu - Inaugration**

It was on December 17th ,2022 that the Thavanish organization conducted a massive and important program called the Unarvu. Through this program, we the members of Thavanish along with NPMR(National Institute of Physical, Medical and Rehabilitation, Kalletumkara) came out into the society to explore and upbring the physically challenged and differentially abled ones so that they don't undervalued. feel The done in survey Kattoorgrampanchayat. This project is considered as an important one of the year 2022-23 and also have been certified. Through this program we aim to provide a satisfied living to all the differentially abled people from all corners of Kattoor.







CHRIST COLLEGE (AUTONOMOUS) IRINJALAKUDA

### Attendance sheet

Programme: Unacon Inau