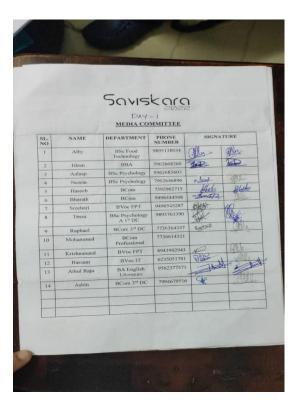

ization of Christ College, Irinjalakuda co-organized the Darshana para-athletic meet on 5th may 2022 with the Darshana club for the differently abled people (physically handicapped)present in Kerala which was inaugurated by R. Bindu, minister of higher education and social justice.















### **Saviskara**

The social and charitable organization of Christ College (Autonomous) Irinjalakuda, proudly conducts Saviskara every year. It is a program conducted for the specially abled children to showcase their talents. Every year we conduct the program without fail, this year we conducted Saviskara season on 6th and 7th of December 2022. The program was conducted in our college auditorium, it was inaugurated by Dr. Fathima Asla, content creator, motivational speaker.































### **Unarvu - Inaugration**

It was on December 17th ,2022 that the Thavanish organization conducted a massive and important program called the Unarvu. Through this program, we the members of Thavanish along with NPMR(National Institute of Physical, Medical and Rehabilitation, Kalletumkara) came out into the society to explore and upbring the physically challenged and differentially abled ones so that they don't undervalued. feel The done in survey Kattoorgrampanchayat. This project is considered as an important one of the year 2022-23 and also have been certified. Through this program we aim to provide a satisfied living to all the differentially abled people from all corners of Kattoor.







CHRIST COLLEGE (AUTONOMOUS) IRINJALAKUDA

### Attendance sheet

Programme: Unacon In