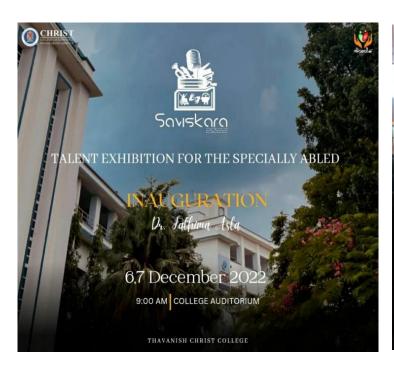

cial service organization of Christ College, Irinjalakuda co-organized the Darshana para-athletic meet on 5th may 2022 with the Darshana club for the differently abled people (physically handicapped)present in Kerala which was inaugurated by R. Bindu, minister of higher education and social justice.















### **Saviskara**

The social and charitable organization of Christ College (Autonomous) Irinjalakuda, proudly conducts Saviskara every year. It is a program conducted for the specially abled children to showcase their talents. Every year we conduct the program without fail, this year we conducted Saviskara season on 6th and 7th of December 2022. The program was conducted in our college auditorium, it was inaugurated by Dr. Fathima Asla, content creator, motivational speaker.































### **Unarvu - Inaugration**

It was on December 17th ,2022 that the Thavanish organization conducted a massive and important program called the Unarvu. Through this program, we the members of Thavanish along with NPMR(National Institute of Physical, Medical and Rehabilitation, Kalletumkara) came out into the society to explore and upbring the physically challenged and differentially abled ones so that they don't undervalued. feel The done in survey Kattoorgrampanchayat. This project is considered as an important one of the year 2022-23 and also have been certified. Through this program we aim to provide a satisfied living to all the differentially abled people from all corners of Kattoor.







CHRIST COLLEGE (AUTONOMOUS) IRINJALAKUDA

### Attendance sheet

Pr