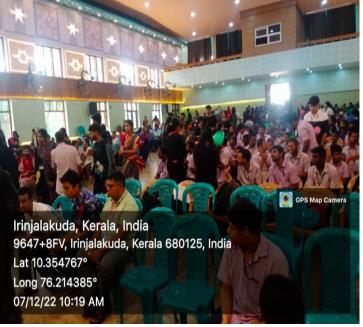

al service organization of Christ College, Irinjalakuda co-organized the Darshana para-athletic meet on 5th may 2022 with the Darshana club for the differently abled people (physically handicapped)present in Kerala which was inaugurated by R. Bindu, minister of higher education and social justice.















### **Saviskara**

The social and charitable organization of Christ College (Autonomous) Irinjalakuda, proudly conducts Saviskara every year. It is a program conducted for the specially abled children to showcase their talents. Every year we conduct the program without fail, this year we conducted Saviskara season on 6th and 7th of December 2022. The program was conducted in our college auditorium, it was inaugurated by Dr. Fathima Asla, content creator, motivational speaker.































### **Unarvu - Inaugration**

It was on December 17th ,2022 that the Thavanish organization conducted a massive and important program called the Unarvu. Through this program, we the members of Thavanish along with NPMR(National Institute of Physical, Medical and Rehabilitation, Kalletumkara) came out into the society to explore and upbring the physically challenged and differentially abled ones so that they don't undervalued. feel The done in survey Kattoorgrampanchayat. This project is considered as an important one of the year 2022-23 and also have been certified. Through this program we aim to provide a satisfied living to all the differentially abled people from all corners of Kattoor.







CHRIST COLLEGE (AUTONOMOUS) IRINJALAKUDA

### Attendance sheet

Prog