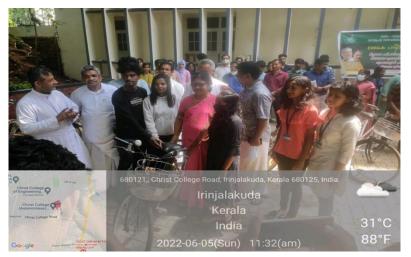

### **Cycle Distribution**

The Social and Charitable Organization of Christ College (Autonomous) Irinjalakuda, distributed twenty cycles collected through the Thavanish cycle challenge on environment day, June 5<sup>th</sup> 2022. The minister of higher education and social justice, Dr. R Bindhu inaugurated the program.