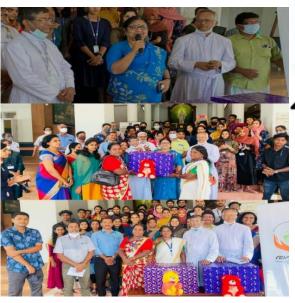

### **Knick Knack**

The Social and Charitable Organization of Christ College (Autonomous) Irinjalakuda, 'Thavanish' distributed toys to Paithrikam and Christ Nagar Anganavadis. The program was conducted on June 1st 2022 in the college portico. The program was inaugurated by Dr. R. Bindhu, the Honorable Minister for Higher Education and Social Justice, by handing over the toys to Shobana teacher who is in charge of Paithrikamanganavadi and Sheeja teacher in charge of Christ Nagar anganavadi.