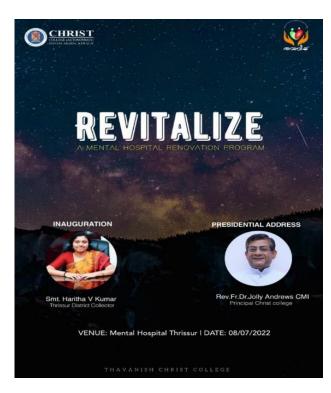

### **Book Distribution**

Thavanish the social and charitable organization of Christ College distributed notebooks to the children ofWard 32 and Jawahar Nagar on 7th June 2022, Tuesday at the college portico.