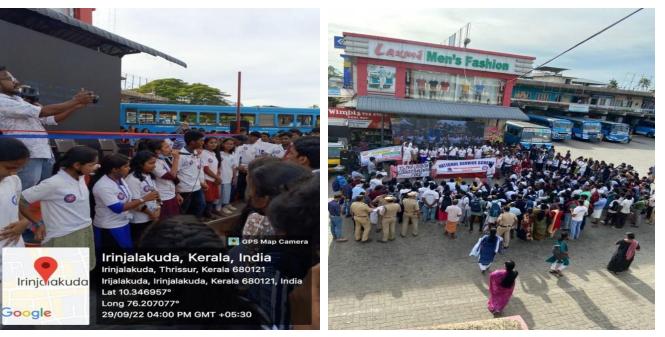

#### Aids day District Inauguration

In association with Thrissur dist.medical office,Thrissur dist.Aids control society,christ college psychology department.

On 1st December 2022 of National Service Scheme (Units 20&49) Of Christ College Irinjalakuda organized the inauguration of district level programs as part of Aids Day Celebrations in association with Thrissur dist.medical office,Thrissur dist.Aids control society,christ college psychology department.Irinjalakuda municipality chairperson smt.Soniya Giri inaugurated the function.Following this Irinjalakuda municipality health standing committee chairperson took the lead in taking AIDS day pledge.

#### CHRIST COLLEGE (AUTONOMOUS) IRINJALAKUDA NATIONAL SERVICE SCHEME UNITS 20 & 49 UNIVERSITY OF CALICUT

ക്രൈസ്റ്റ് കോളേജ്(ഓട്ടോണോമസ്), ഇരിങ്ങാലക്കുട. നാഷണൽ സർവിസ് സ്കീം യൂണിറ്റ്സ് 20&49, ജില്ലാ മെഡിക്കൽ ഓഫീസും ജില്ലാ എയ്ഡ്സ് കൺട്രോൾ സൊസൈറ്റിയുമായി ചേർന്ന് ലോക എയ്ഡ്സ് ദിനാചരണ ജില്ലാതല ഉദ്ഘാടനം സംഘടിപ്പിച്ചു.