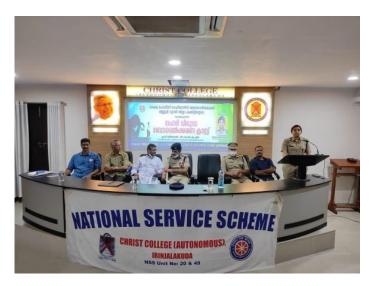

#### Aids day District Inauguration

In association with Thrissur dist.medical office,Thrissur dist.Aids control society,christ college psychology department.

On 1st December 2022 of National Service Scheme (Units 20&49) Of Christ College Irinjalakuda organized the inauguration of district level programs as part of Aids Day Celebrations in association with Thrissur dist.medical office,Thrissur dist.Aids control society,christ college psychology department.Irinjalakuda municipality chairperson smt.Soniya Giri inaugurated the function.Following this Irinjalakuda municipality health standing committee chairperson took the lead in taking AIDS day pledge.

#### CHRIST COLLEGE (AUTONOMOUS) IRINJALAKUDA NATIONAL SERVICE SCHEME UNITS 20 & 49 UNIVERSITY OF CALICUT

ക്രൈസ്റ്റ് കോളേജ്(ഓട്ടോണോമസ്), ഇരിങ്ങാലക്കുട. നാഷണൽ സർവിസ് സ്കീം യൂണിറ്റ്സ് 20&49, ജില്ലാ മെഡിക്കൽ ഓഫീസും ജില്ലാ എയ്ഡ്സ് കൺട്രോൾ സൊസൈറ്റിയുമായി ചേർന്ന് ലോക എയ്ഡ്സ് ദിനാചരണ ജില്ലാതല ഉദ്ഘാടനം സംഘടിപ്പിച്ചു.