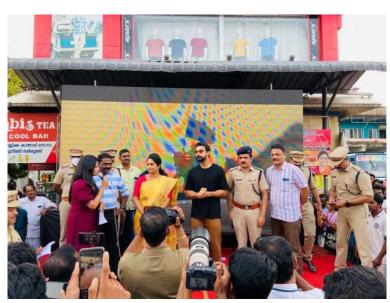

#### Aids day District Inauguration

In association with Thrissur dist.medical office,Thrissur dist.Aids control society,christ college psychology department.

On 1st December 2022 of National Service Scheme (Units 20&49) Of Christ College Irinjalakuda organized the inauguration of district level programs as part of Aids Day Celebrations in association with Thrissur dist.medical office,Thrissur dist.Aids control society,christ college psychology department.Irinjalakuda municipality chairperson smt.Soniya Giri inaugurated the function.Following this Irinjalakuda municipality health standing committee chairperson took the lead in taking AIDS day pledge.

#### CHRIST COLLEGE (AUTONOMOUS) IRINJALAKUDA NATIONAL SERVICE SCHEME UNITS 20 & 49 UNIVERSITY OF CALICUT

ക്രൈസ്റ്റ് കോളേജ്(ഓട്ടോണോമസ്), ഇരിങ്ങാലക്കുട. നാഷണൽ സർവിസ് സ്കീം യൂണിറ്റ്സ് 20&49, ജില്ലാ മെഡിക്കൽ ഓഫീസും ജില്ലാ എയ്ഡ്സ് കൺട്രോൾ സൊസൈറ്റിയുമായി ചേർന്ന് ലോക എയ്ഡ്സ് ദിനാചരണ ജില്ലാതല ഉദ്ഘാടനം സംഘടിപ്പിച്ചു.