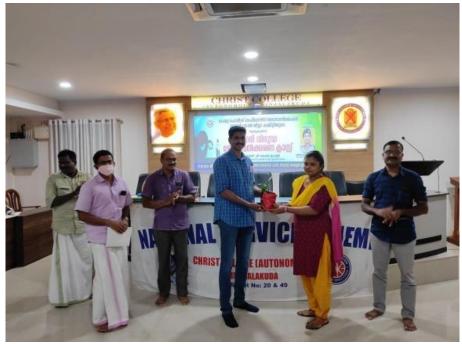

#### Aids day District Inauguration

In association with Thrissur dist.medical office,Thrissur dist.Aids control society,christ college psychology department.

On 1st December 2022 of National Service Scheme (Units 20&49) Of Christ College Irinjalakuda organized the inauguration of district level programs as part of Aids Day Celebrations in association with Thrissur dist.medical office,Thrissur dist.Aids control society,christ college psychology department.Irinjalakuda municipality chairperson smt.Soniya Giri inaugurated the function.Following this Irinjalakuda municipality health standing committee chairperson took the lead in taking AIDS day pledge.

#### CHRIST COLLEGE (AUTONOMOUS) IRINJALAKUDA NATIONAL SERVICE SCHEME UNITS 20 & 49 UNIVERSITY OF CALICUT

ക്രൈസ്റ്റ് കോളേജ്(ഓട്ടോണോമസ്), ഇരിങ്ങാലക്കുട. നാഷണൽ സർവിസ് സ്കീം യൂണിറ്റ്സ് 20&49, ജില്ലാ മെഡിക്കൽ ഓഫീസും ജില്ലാ എയ്ഡ്സ് കൺട്രോൾ സൊസൈറ്റിയുമായി ചേർന്ന് ലോക എയ്ഡ്സ് ദിനാചരണ ജില്ലാതല ഉദ്ഘാടനം സംഘടിപ്പിച്ചു.