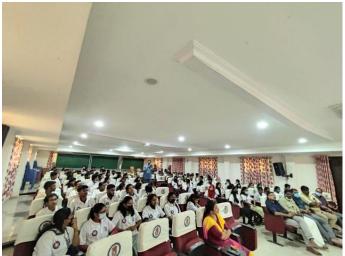

#### Aids day District Inauguration

In association with Thrissur dist.medical office,Thrissur dist.Aids control society,christ college psychology department.

On 1st December 2022 of National Service Scheme (Units 20&49) Of Christ College Irinjalakuda organized the inauguration of district level programs as part of Aids Day Celebrations in association with Thrissur dist.medical office,Thrissur dist.Aids control society,christ college psychology department.Irinjalakuda municipality chairperson smt.Soniya Giri inaugurated the function.Following this Irinjalakuda municipality health standing committee chairperson took the lead in taking AIDS day pledge.

#### CHRIST COLLEGE (AUTONOMOUS) IRINJALAKUDA NATIONAL SERVICE SCHEME UNITS 20 & 49 UNIVERSITY OF CALICUT

ക്രൈസ്റ്റ് കോളേജ്(ഓട്ടോണോമസ്), ഇരിങ്ങാലക്കുട. നാഷണൽ സർവിസ് സ്കീം യൂണിറ്റ്സ് 20&49, ജില്ലാ മെഡിക്കൽ ഓഫീസും ജില്ലാ എയ്ഡ്സ് കൺട്രോൾ സൊസൈറ്റിയുമായി ചേർന്ന് ലോക എയ്ഡ്സ് ദിനാചരണ ജില്ലാതല ഉദ്ഘാടനം സംഘടിപ്പിച്ചു.