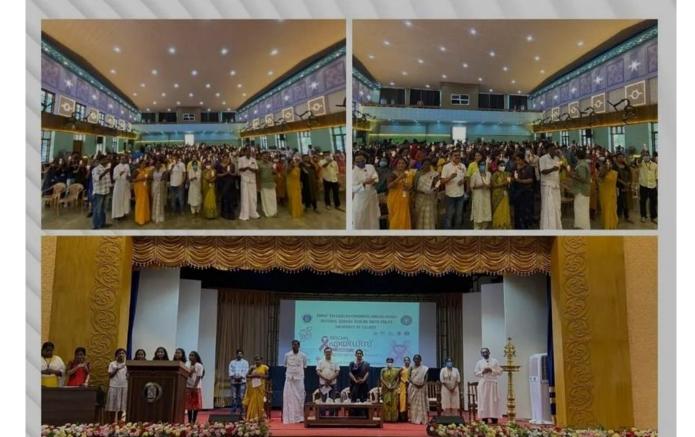

#### Aids day District Inauguration

In association with Thrissur dist.medical office,Thrissur dist.Aids control society,christ college psychology department.

On 1st December 2022 of National Service Scheme (Units 20&49) Of Christ College Irinjalakuda organized the inauguration of district level programs as part of Aids Day Celebrations in association with Thrissur dist.medical office,Thrissur dist.Aids control society,christ college psychology department.Irinjalakuda municipality chairperson smt.Soniya Giri inaugurated the function.Following this Irinjalakuda municipality health standing committee chairperson took the lead in taking AIDS day pledge.

#### CHRIST COLLEGE (AUTONOMOUS) IRINJALAKUDA NATIONAL SERVICE SCHEME UNITS 20 & 49 UNIVERSITY OF CALICUT

ക്രൈസ്റ്റ് കോളേജ്(ഓട്ടോണോമസ്), ഇരിങ്ങാലക്കുട. നാഷണൽ സർവിസ് സ്കീം യൂണിറ്റ്സ് 20&49, ജില്ലാ മെഡിക്കൽ ഓഫീസും ജില്ലാ എയ്ഡ്സ് കൺട്രോൾ സൊസൈറ്റിയുമായി ചേർന്ന് ലോക എയ്ഡ്സ് ദിനാചരണ ജില്ലാതല ഉദ്ഘാടനം സംഘടിപ്പിച്ചു.