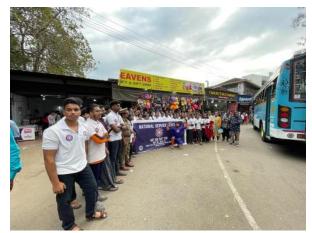

#### Aids day District Inauguration

In association with Thrissur dist.medical office,Thrissur dist.Aids control society,christ college psychology department.

On 1st December 2022 of National Service Scheme (Units 20&49) Of Christ College Irinjalakuda organized the inauguration of district level programs as part of Aids Day Celebrations in association with Thrissur dist.medical office,Thrissur dist.Aids control society,christ college psychology department.Irinjalakuda municipality chairperson smt.Soniya Giri inaugurated the function.Following this Irinjalakuda municipality health standing committee chairperson took the lead in taking AIDS day pledge.

#### CHRIST COLLEGE (AUTONOMOUS) IRINJALAKUDA NATIONAL SERVICE SCHEME UNITS 20 & 49 UNIVERSITY OF CALICUT

ക്രൈസ്റ്റ് കോളേജ്(ഓട്ടോണോമസ്), ഇരിങ്ങാലക്കുട. നാഷണൽ സർവിസ് സ്കീം യൂണിറ്റ്സ് 20&49, ജില്ലാ മെഡിക്കൽ ഓഫീസും ജില്ലാ എയ്ഡ്സ് കൺട്രോൾ സൊസൈറ്റിയുമായി ചേർന്ന് ലോക എയ്ഡ്സ് ദിനാചരണ ജില്ലാതല ഉദ്ഘാടനം സംഘടിപ്പിച്ചു.