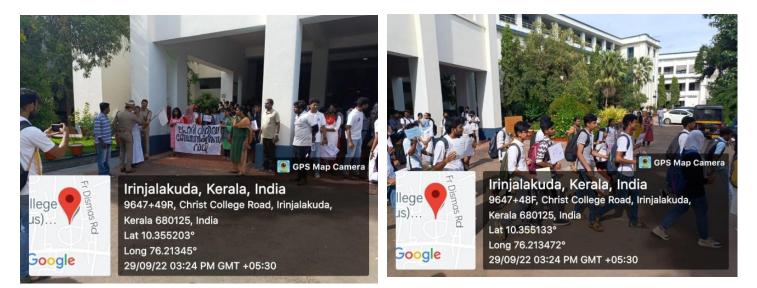

#### Aids day District Inauguration

In association with Thrissur dist.medical office,Thrissur dist.Aids control society,christ college psychology department.

On 1st December 2022 of National Service Scheme (Units 20&49) Of Christ College Irinjalakuda organized the inauguration of district level programs as part of Aids Day Celebrations in association with Thrissur dist.medical office,Thrissur dist.Aids control society,christ college psychology department.Irinjalakuda municipality chairperson smt.Soniya Giri inaugurated the function.Following this Irinjalakuda municipality health standing committee chairperson took the lead in taking AIDS day pledge.

#### CHRIST COLLEGE (AUTONOMOUS) IRINJALAKUDA NATIONAL SERVICE SCHEME UNITS 20 & 49 UNIVERSITY OF CALICUT

ക്രൈസ്റ്റ് കോളേജ്(ഓട്ടോണോമസ്), ഇരിങ്ങാലക്കുട. നാഷണൽ സർവിസ് സ്കീം യൂണിറ്റ്സ് 20&49, ജില്ലാ മെഡിക്കൽ ഓഫീസും ജില്ലാ എയ്ഡ്സ് കൺട്രോൾ സൊസൈറ്റിയുമായി ചേർന്ന് ലോക എയ്ഡ്സ് ദിനാചരണ ജില്ലാതല ഉദ്ഘാടനം സംഘടിപ്പിച്ചു.