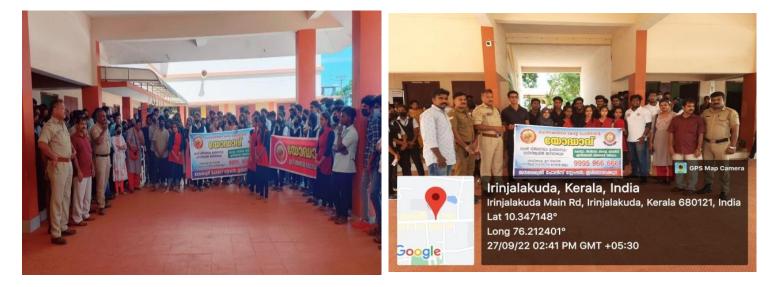

#### Aids day District Inauguration

In association with Thrissur dist.medical office,Thrissur dist.Aids control society,christ college psychology department.

On 1st December 2022 of National Service Scheme (Units 20&49) Of Christ College Irinjalakuda organized the inauguration of district level programs as part of Aids Day Celebrations in association with Thrissur dist.medical office,Thrissur dist.Aids control society,christ college psychology department.Irinjalakuda municipality chairperson smt.Soniya Giri inaugurated the function.Following this Irinjalakuda municipality health standing committee chairperson took the lead in taking AIDS day pledge.

#### CHRIST COLLEGE (AUTONOMOUS) IRINJALAKUDA NATIONAL SERVICE SCHEME UNITS 20 & 49 UNIVERSITY OF CALICUT

ക്രൈസ്റ്റ് കോളേജ്(ഓട്ടോണോമസ്), ഇരിങ്ങാലക്കുട. നാഷണൽ സർവിസ് സ്കീം യൂണിറ്റ്സ് 20&49, ജില്ലാ മെഡിക്കൽ ഓഫീസും ജില്ലാ എയ്ഡ്സ് കൺട്രോൾ സൊസൈറ്റിയുമായി ചേർന്ന് ലോക എയ്ഡ്സ് ദിനാചരണ ജില്ലാതല ഉദ്ഘാടനം സംഘടിപ്പിച്ചു.