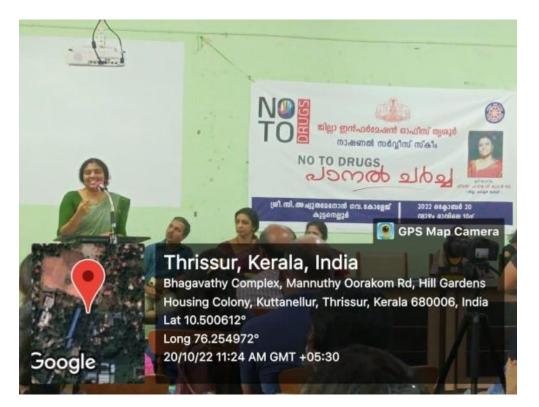

#### Aids day District Inauguration

In association with Thrissur dist.medical office,Thrissur dist.Aids control society,christ college psychology department.

On 1st December 2022 of National Service Scheme (Units 20&49) Of Christ College Irinjalakuda organized the inauguration of district level programs as part of Aids Day Celebrations in association with Thrissur dist.medical office,Thrissur dist.Aids control society,christ college psychology department.Irinjalakuda municipality chairperson smt.Soniya Giri inaugurated the function.Following this Irinjalakuda municipality health standing committee chairperson took the lead in taking AIDS day pledge.

#### CHRIST COLLEGE (AUTONOMOUS) IRINJALAKUDA NATIONAL SERVICE SCHEME UNITS 20 & 49 UNIVERSITY OF CALICUT

ക്രൈസ്റ്റ് കോളേജ്(ഓട്ടോണോമസ്), ഇരിങ്ങാലക്കുട. നാഷണൽ സർവിസ് സ്കീം യൂണിറ്റ്സ് 20&49, ജില്ലാ മെഡിക്കൽ ഓഫീസും ജില്ലാ എയ്ഡ്സ് കൺട്രോൾ സൊസൈറ്റിയുമായി ചേർന്ന് ലോക എയ്ഡ്സ് ദിനാചരണ ജില്ലാതല ഉദ്ഘാടനം സംഘടിപ്പിച്ചു.