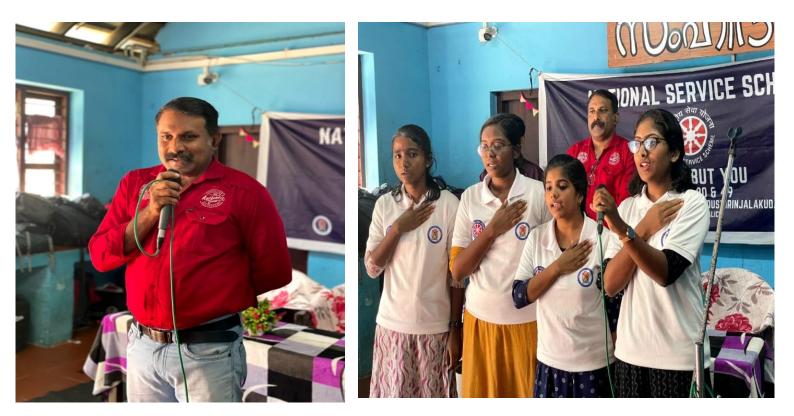

#### Aids day District Inauguration

In association with Thrissur dist.medical office,Thrissur dist.Aids control society,christ college psychology department.

On 1st December 2022 of National Service Scheme (Units 20&49) Of Christ College Irinjalakuda organized the inauguration of district level programs as part of Aids Day Celebrations in association with Thrissur dist.medical office,Thrissur dist.Aids control society,christ college psychology department.Irinjalakuda municipality chairperson smt.Soniya Giri inaugurated the function.Following this Irinjalakuda municipality health standing committee chairperson took the lead in taking AIDS day pledge.

#### CHRIST COLLEGE (AUTONOMOUS) IRINJALAKUDA NATIONAL SERVICE SCHEME UNITS 20 & 49 UNIVERSITY OF CALICUT

ക്രൈസ്റ്റ് കോളേജ്(ഓട്ടോണോമസ്), ഇരിങ്ങാലക്കുട. നാഷണൽ സർവിസ് സ്കീം യൂണിറ്റ്സ് 20&49, ജില്ലാ മെഡിക്കൽ ഓഫീസും ജില്ലാ എയ്ഡ്സ് കൺട്രോൾ സൊസൈറ്റിയുമായി ചേർന്ന് ലോക എയ്ഡ്സ് ദിനാചരണ ജില്ലാതല ഉദ്ഘാടനം സംഘടിപ്പിച്ചു.