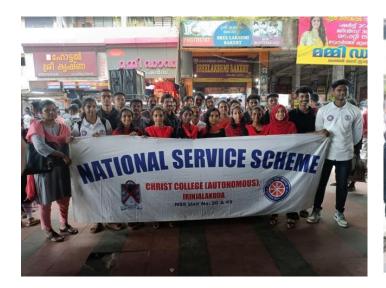

#### Aids day District Inauguration

In association with Thrissur dist.medical office,Thrissur dist.Aids control society,christ college psychology department.

On 1st December 2022 of National Service Scheme (Units 20&49) Of Christ College Irinjalakuda organized the inauguration of district level programs as part of Aids Day Celebrations in association with Thrissur dist.medical office,Thrissur dist.Aids control society,christ college psychology department.Irinjalakuda municipality chairperson smt.Soniya Giri inaugurated the function.Following this Irinjalakuda municipality health standing committee chairperson took the lead in taking AIDS day pledge.

#### CHRIST COLLEGE (AUTONOMOUS) IRINJALAKUDA NATIONAL SERVICE SCHEME UNITS 20 & 49 UNIVERSITY OF CALICUT

ക്രൈസ്റ്റ് കോളേജ്(ഓട്ടോണോമസ്), ഇരിങ്ങാലക്കുട. നാഷണൽ സർവിസ് സ്കീം യൂണിറ്റ്സ് 20&49, ജില്ലാ മെഡിക്കൽ ഓഫീസും ജില്ലാ എയ്ഡ്സ് കൺട്രോൾ സൊസൈറ്റിയുമായി ചേർന്ന് ലോക എയ്ഡ്സ് ദിനാചരണ ജില്ലാതല ഉദ്ഘാടനം സംഘടിപ്പിച്ചു.