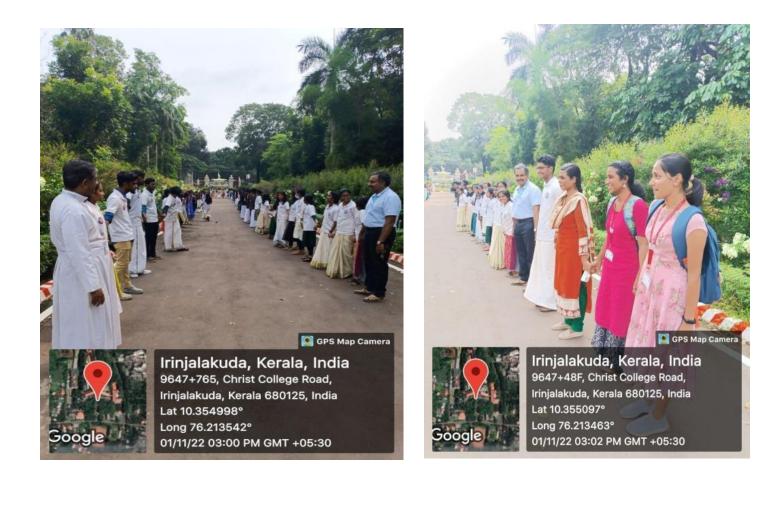

#### Aids day District Inauguration

In association with Thrissur dist.medical office,Thrissur dist.Aids control society,christ college psychology department.

On 1st December 2022 of National Service Scheme (Units 20&49) Of Christ College Irinjalakuda organized the inauguration of district level programs as part of Aids Day Celebrations in association with Thrissur dist.medical office,Thrissur dist.Aids control society,christ college psychology department.Irinjalakuda municipality chairperson smt.Soniya Giri inaugurated the function.Following this Irinjalakuda municipality health standing committee chairperson took the lead in taking AIDS day pledge.

#### CHRIST COLLEGE (AUTONOMOUS) IRINJALAKUDA NATIONAL SERVICE SCHEME UNITS 20 & 49 UNIVERSITY OF CALICUT

ക്രൈസ്റ്റ് കോളേജ്(ഓട്ടോണോമസ്), ഇരിങ്ങാലക്കുട. നാഷണൽ സർവിസ് സ്കീം യൂണിറ്റ്സ് 20&49, ജില്ലാ മെഡിക്കൽ ഓഫീസും ജില്ലാ എയ്ഡ്സ് കൺട്രോൾ സൊസൈറ്റിയുമായി ചേർന്ന് ലോക എയ്ഡ്സ് ദിനാചരണ ജില്ലാതല ഉദ്ഘാടനം സംഘടിപ്പിച്ചു.