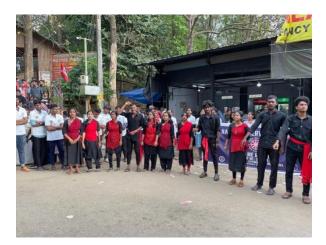

#### Aids day District Inauguration

In association with Thrissur dist.medical office,Thrissur dist.Aids control society,christ college psychology department.

On 1st December 2022 of National Service Scheme (Units 20&49) Of Christ College Irinjalakuda organized the inauguration of district level programs as part of Aids Day Celebrations in association with Thrissur dist.medical office,Thrissur dist.Aids control society,christ college psychology department.Irinjalakuda municipality chairperson smt.Soniya Giri inaugurated the function.Following this Irinjalakuda municipality health standing committee chairperson took the lead in taking AIDS day pledge.

#### CHRIST COLLEGE (AUTONOMOUS) IRINJALAKUDA NATIONAL SERVICE SCHEME UNITS 20 & 49 UNIVERSITY OF CALICUT

ക്രൈസ്റ്റ് കോളേജ്(ഓട്ടോണോമസ്), ഇരിങ്ങാലക്കുട. നാഷണൽ സർവിസ് സ്കീം യൂണിറ്റ്സ് 20&49, ജില്ലാ മെഡിക്കൽ ഓഫീസും ജില്ലാ എയ്ഡ്സ് കൺട്രോൾ സൊസൈറ്റിയുമായി ചേർന്ന് ലോക എയ്ഡ്സ് ദിനാചരണ ജില്ലാതല ഉദ്ഘാടനം സംഘടിപ്പിച്ചു.