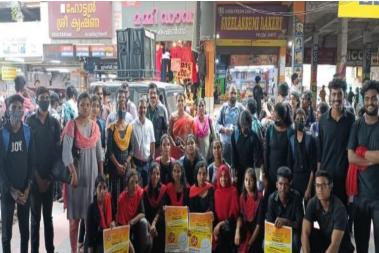

#### Aids day District Inauguration

In association with Thrissur dist.medical office,Thrissur dist.Aids control society,christ college psychology department.

On 1st December 2022 of National Service Scheme (Units 20&49) Of Christ College Irinjalakuda organized the inauguration of district level programs as part of Aids Day Celebrations in association with Thrissur dist.medical office,Thrissur dist.Aids control society,christ college psychology department.Irinjalakuda municipality chairperson smt.Soniya Giri inaugurated the function.Following this Irinjalakuda municipality health standing committee chairperson took the lead in taking AIDS day pledge.

#### CHRIST COLLEGE (AUTONOMOUS) IRINJALAKUDA NATIONAL SERVICE SCHEME UNITS 20 & 49 UNIVERSITY OF CALICUT

ക്രൈസ്റ്റ് കോളേജ്(ഓട്ടോണോമസ്), ഇരിങ്ങാലക്കുട. നാഷണൽ സർവിസ് സ്കീം യൂണിറ്റ്സ് 20&49, ജില്ലാ മെഡിക്കൽ ഓഫീസും ജില്ലാ എയ്ഡ്സ് കൺട്രോൾ സൊസൈറ്റിയുമായി ചേർന്ന് ലോക എയ്ഡ്സ് ദിനാചരണ ജില്ലാതല ഉദ്ഘാടനം സംഘടിപ്പിച്ചു.