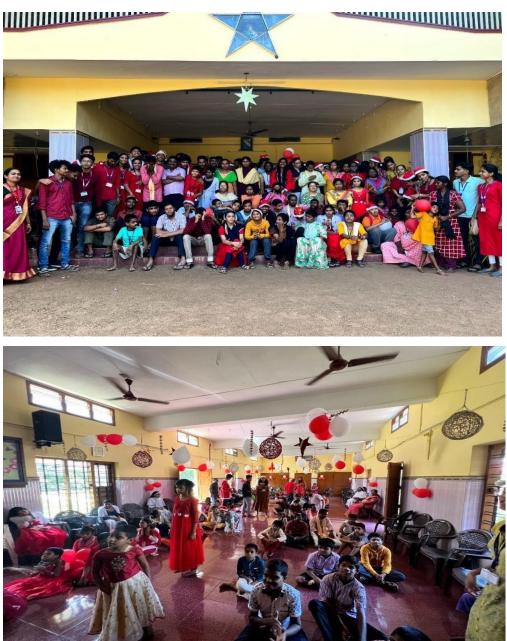

# **Christmas Celebration at Pratheeksha Bhavan**

As everyone spending Christmas with their dear and near one but CSA family members visited, Pratheeksha Bhavan with that spirit of spreading goodwill & cheer on the occasion of Christmas on 22nd December 2022. The students of Pratheeksha Bavan were very hospitable and friendly, and they welcomed us with their beautiful smiles. To share the spirit of cheer in their lives, CSA members presented them with Christmas carols. Both the CSA members and all the students of the Pratheeksha Bavan were overwhelmed and delighted to spend some quality time with each other. Every smiling face was beaming with Christmas joy and happiness!