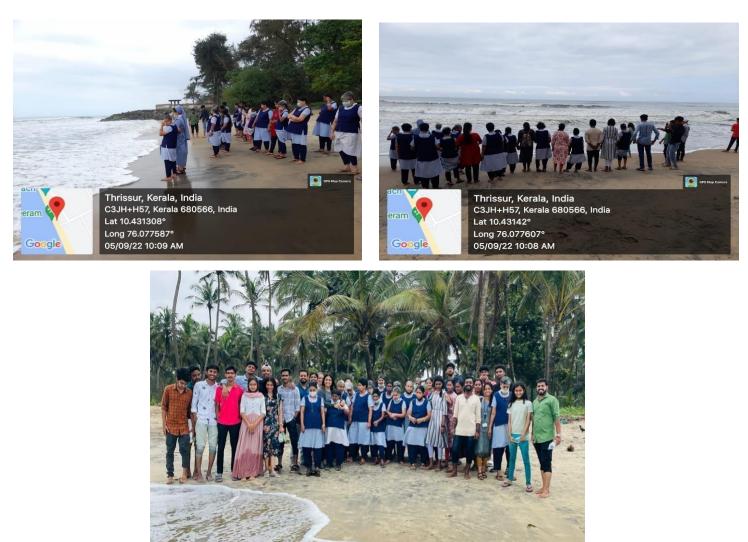

# **Waves of Happiness**

The members of the CSA family paid a visit to Snehatheeram Beach with the inmates of Santhwana Sadan on 5th September 2022. The members along with the inmates left Santhwana Sadan at nine in the morning and spent almost two hours on the beach. It was a fun bonding experience for everyone involved. The inmates enjoyed themselves a lot and had a wonderful day. The joy and happiness on their faces moved us.