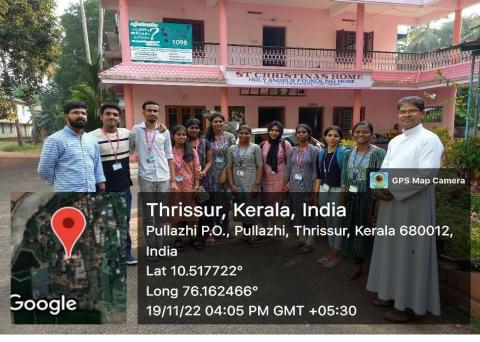

# DIL SE – St.Christina's Home

On 19th November 2022, CSA Family visited Christina Home at Pullazhy. The home mainly includes children below the age of 5. The members were welcomed by cute little smiling faces of the children. The love and innocence showered by them moved everyone's hearts. The members spent their best and fun time together with the children and made their day a special one. The program was all about giving a special and healthy time for the children.