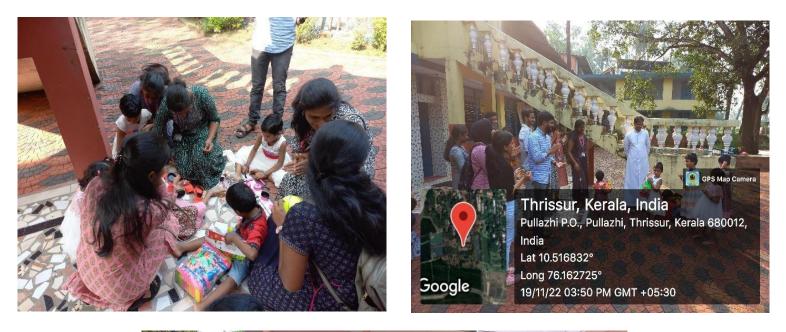

# DIL SE – St.Christina's Home

On 19th November 2022, CSA Family visited Christina Home at Pullazhy. The home mainly includes children below the age of 5. The members were welcomed by cute little smiling faces of the children. The love and innocence showered by them moved everyone's hearts. The members spent their best and fun time together with the children and made their day a special one. The program was all about giving a special and healthy time for the children.