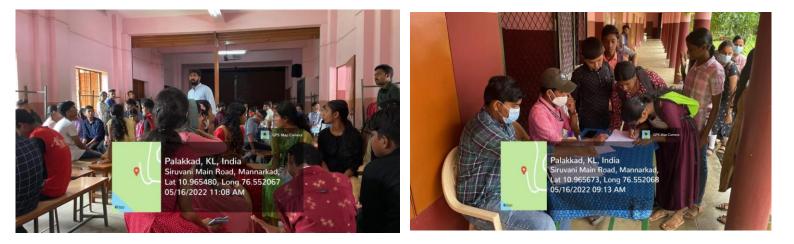

## **PRISM – Village Adoption Programme**

During the floods and landslides of 2019, the volunteers of CSA came forward with a social outreach campaign "PRISM" to the people of Palakkayam, Palakad. Places of landslides were visited by our team and distributed around 250 food kits and daily necessities to the needy. Carmel HSS School, Palakayam joined hands with the volunteers in this Village Adoption Programme. It made us understand the culture and encouraged us to come up with the second phase of prism by conducting a Summer Camp for the students of Carmel HSS School, Palakayam in the year 2022. The camp was held on 16th and 17th of May, 2022. The camp was inaugurated by Sr.Princy, Headmistress of Carmel HSS, Palakkayam. Presidential address was given by Rev. Fr. Raju Pulikkathaazhath. Ice breaking session was conducted by Mr. Jebin K Davis, CSA Animator, Christ College (Autonomous), Irinjalakuda. Various value-added sessions, activities and games were held on both days of the camp in order to cultivate certain life skills, communication skills and leadership qualities to the students and CSA volunteers.CSA volunteers provided helping hands to the residents in Palakkayam in constructing their houses. The volunteers have done their best to serve the community through their outreach programme.On seeing the enthusiasm of CSA volunteers and residents of Palakkayam, our principal Rev. Fr Jolly Andrew CMI gave us the approval to continue with this campaign in the upcoming years.