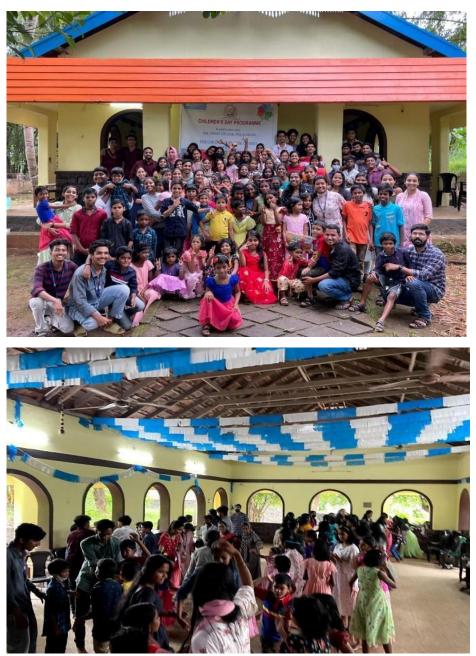

# **DILSE – SOS Children's Village**

As a part of Children's day,CSA Family visited SOS children's village on 12 November 2022 at Thrissur.There were about 90 students from classes 1 to 12 . The program started with an inauguration and small session was took over by CSA Animator Jebin sir. Many fun and entertainment games and programmes were conducted to different classes by grouping them into two section,namely, Classes 1 to 5 and 6 to 12.The program had many fun sessions and games for the children.The program was mainly arranged to spent a healthy and happy time with the children.Through this visit,CSA members could gain certain life lessons which will help them in the future.