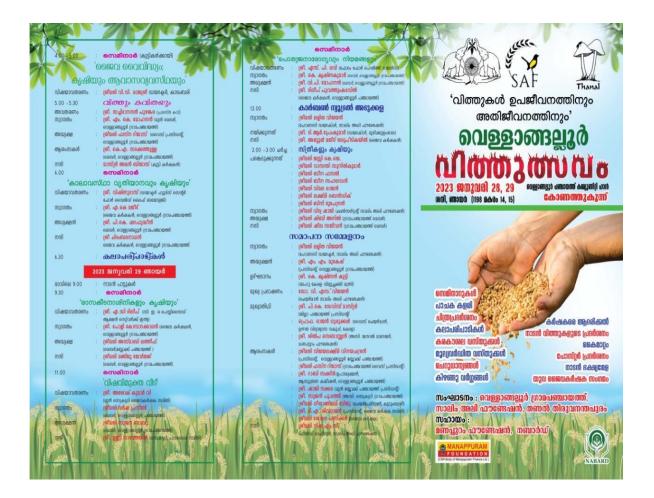

## Visit To seed Fest

The programme seed fest was organized by Vellangallur grama panchayat in collaboration with SAF (Salimali Foundation) to create awareness about the importance of indigenous seeds. The members of biodiversity club got an opportunity to participate in the programme. The students attended the 2-day programme on January 28<sup>th</sup> and 29<sup>th</sup> 2023. They were enlightened about the different wild and indigenous varieties of seeds in different parts of Kerala. They could also visit the exhibition conducted as a part of this programme and came to know about the various food products which could be prepared from these seeds. The seeds of different varieties of banana, coconut, etc were exhibited.