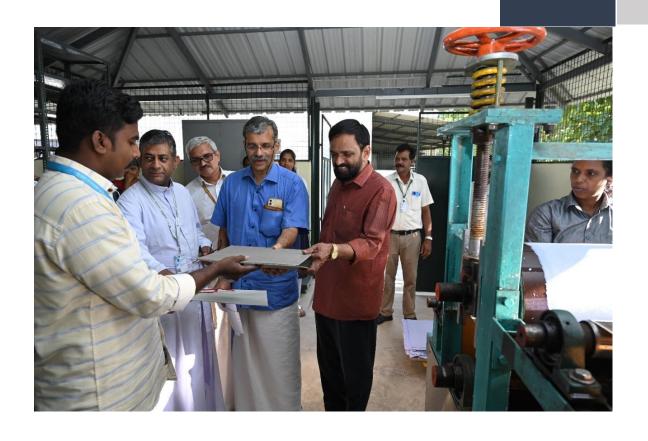

strategically placed throughout the campus to encourage students and staff to separate paper waste from general waste. A commendable activity of the unit during the NAAC visit was the distribution of files for documentation to every department costless and complimentary.