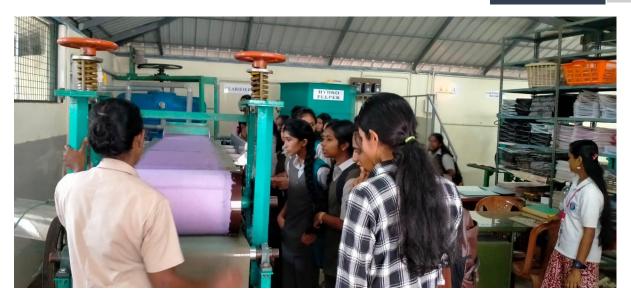

# PAPER RECYCLING UNIT

In an effort to promote sustainability and reduce our environmental impact Christ College initiated the establishment of a paper recycling unit on campus. This enterprise ensures active involvement of the students instilling in them an income generative skill that can hone their prospective careers.

## **Objectives**

The primary objective of the paper recycling unit is to reduce paper waste, conserve resources, and contribute to the institution's commitment to environmental responsibility.

A suitable location for the paper recycling unit was identified near the NCC office and the girls' restroom, considering accessibility for students and staff and proximity to existing waste management infrastructure. Necessary equipment, including paper shredders, bins, and recycling containers, was procured to facilitate the recycling process. Students responsible for managing the recycling unit underwent training on proper procedures for collecting, sorting, and processing paper waste. Recycling bins were

strategically placed throughout the campus to encourage students and staff to separate paper waste from general waste. A commendable activity of the unit during the NAAC visit was the distribution of files for documentation to every department costless and complimentary.