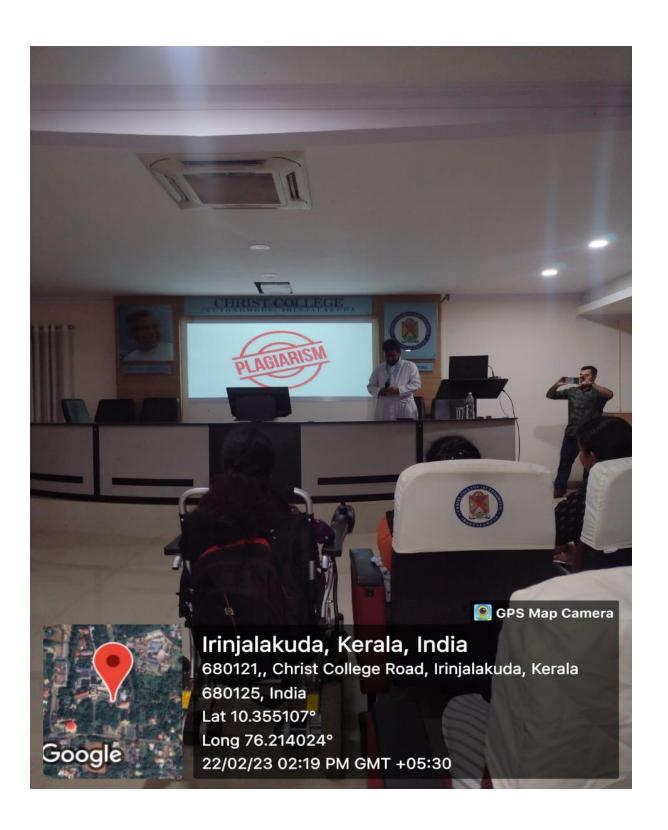

#### "RESEARCH ETHICS AND **PLAGIARISM**"

Wednesday, 22<sup>nd</sup> February 2023

#### Venue:

Fr. Jose Thekkan Memorial Seminar Hall, Christ College, Irinjalakuda

Technical session: 1, Time 1..30 pm to 4.00 pm.

Topic: P.G dissertation writing and minimization of plagiarism"

Rev. Fr. Sibi Francis, CMI Librarian, Christ College, Irinajalkuda

#### **TOPICS DISCUSSED**

- ➤ What is plagiarism
- > Types of plagiarism
- > How to avoid plagiarism
- Plagiarism check using software (urkund software)
- ➤ Christ college research policy

The research and publication ethics committee of Christ college, irinjalakuda in association with IQAC, Christ college had organised a workshop on "Research ethics and plagiarism" on 22<sup>nd</sup> February 2023 at Fr. Jose Thekkan memorial seminar hall, Christ college from 2 pm to 4 pm. This was the 1<sup>st</sup> technical session conducted on the PG dissertation writing and introduction of software's and on minimisation of plagiarism. In this workshop PG students from various departments participated. The programme was started with a holy prayer by miss Rosme 2<sup>nd</sup> year mcom student followed by the welcome address by Dr. tom Cherian. Later on, the presidential address had by Dr. Shinto and DR. Josheena Jose. After their speech Rev. Fr. sibi Francis had officially started the workshop from 2 pm to 4 pm. The workshop was successfully completed by an open quorum on question-answer session. The students found the programme as an informative and useful for their journey to complete the research. After clarification of the queries the session was ended by a vote of thanks delivered by miss Malavika L 2<sup>nd</sup> year Mcom student.