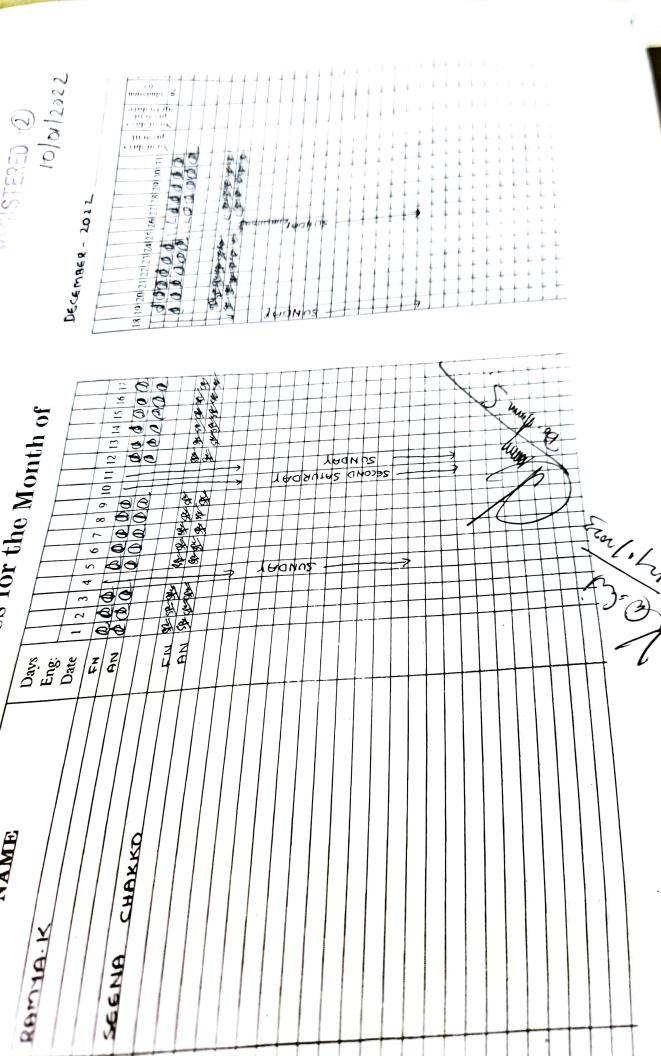

Place: Irinjalakuda

P, S No C 4 Teaching Staff Attendance Register of Christ College (Autonomous) 4 8 0 Designation Б Asundhathi Aclama P.S Keethows V.S Sently karshna V.C. J& Bhagavathe Ajina VS Arys. N.D Any Acokon Julijahkin E I Ajith .- P B. NAME Es 1 DATE DAYS 11/2 12/22/ E 1100-117 2 NI KOXOTO Z -und -E B B B A The. ENNE Z z Z m z Z π, m Z Fri m Charles ( z m Z m Z Ţ. Z . 3-t ... -Sim ~ C-138 (20 (2) and a Non 0 KA KA KA KA NO DE CAR Lat Cul Cul with you -Tue オオアナチア und 8 9 10 11 The Fri Sat b 12 A DAMA AND A 5 Mon W K W W W W C L AND THE CHANNER H Ŧ Ter ないなかですっても BE BACUSECT Joining Date - 01-03-2023 und 15 16 17 18 19 20 21 22 23 24 25 26 27 28 29 30 The 128 91-1-1P3 AC.H Sat 4.04 Sun A CO C OC L Mon And And Land And And And AN AN AN AN ACCUP Prar NYN R XX N.C. Tue url Here's Sal Cr Afer A CON The NAN N Fr SF )Cir Sat Sun C-1/20/20/20/20 Charles. 6 5 C442 A. B. B. B. A. Mon いてい いたい えてひてん (A) (A) いたまでい Tue 20.23 wed 2 The Ð \$ Fast 2 Inthe C da Month ·lotalmo: of Casual Leave 1. 2. 1 Previous working days . 24-The second 7 7 1 2 -Å 20 2 Total 20 2 23 4 B N c bo I ; Remarks ..... 1 -