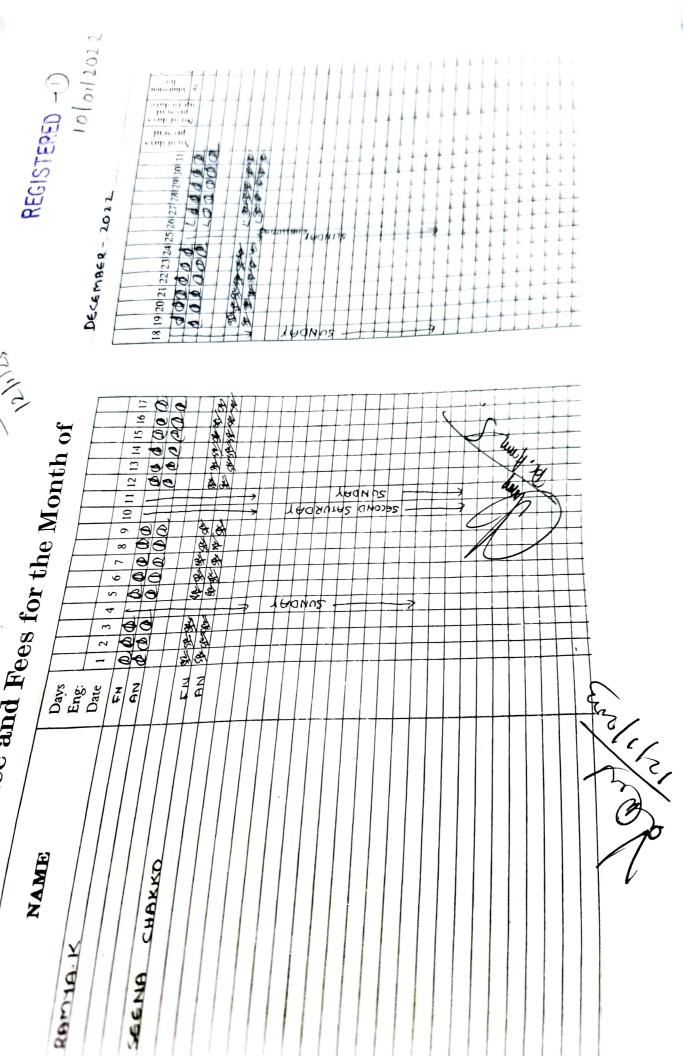

04/01/2023. Currently, I am not awailing any whip for my research work. So, P kindly request you to ) der me for the Christ College Research Fellowship (CCRF) to A my doctoral study. I am hereby attaching a copy of mu greport. Thanking you.

faithfully, T. Joy

Sel. DE SUDHIKHMAD A V





CHRIST COLLEGE (AUTONOMOUS) (Repr. No. 137/76, Science)

No.34/2022

04-01-2023

Ref .: No.289640/RESEARCH-B-ASST-2/2022/Admn. dt. 04.01.2023

#### JOINING REPORT

This is to certify that Ms. ASHA T JOY joined for Ph.D. Programme (Full-time) in Zoology at the Research Department of Zoology, Christ College (Autonomous), Irinjalakuda as per the reference mentioned above with effect from 04-01-2023, Afternoon.



Principal Assistant Professor-In-charge of Principal Christ College (Autonomous) Irinjalakuda









| Standard                                                                                                                                      |           |  |             |
|-----------------------------------------------------------------------------------------------------------------------------------------------|-----------|--|-------------|
| VEMBER - 2002                                                                                                                                 | A AAAN AS |  |             |
|                                                                                                                                               |           |  |             |
| 7 8 9 10 11 12 13 14 15 16 17<br>0 0 0 0 0 0 11 12 13 14 15 16 17<br>0 0 0 0 0 0 1 12 13 1