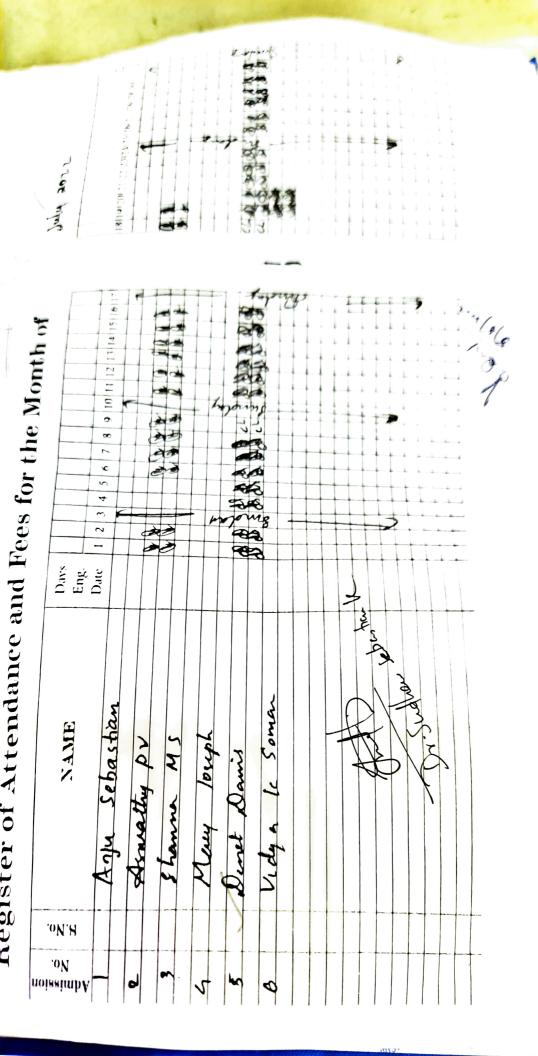

Place: Irinjalakuda

P, S No C 4 Teaching Staff Attendance Register of Christ College (Autonomous) 4 8 0 Designation Б Asundhathi Aclama P.S Keethows V.S Sently karshna V.C. J& Bhagavathe Ajina VS Arys. N.D Any Acokon Julijahkin E I Ajith .- P B. NAME Es 1 DATE DAYS 11/2 12/22/ E 1100-117 2 NI KOXOTO Z -und -E B B B A The. ENNE Z z Z m z Z π, m Z Fri m Charles ( z m Z m Z Ţ. Z . 3-t ... -Sim ~ C-138 (20 (2) and a Non 0 KA KA KA KA NO DE CAR Lat Cul Cul with you -Tue オオアナチア und 8 9 10 11 The Fri Sat b 12 A DAMA AND A 5 Mon W K W W W W C L AND THE CHANNER H Ŧ Ter ないなかですっても BE BACUSECT Joining Date - 01-03-2023 und 15 16 17 18 19 20 21 22 23 24 25 26 27 28 29 30 The 128 91-1-1P3 AC.H Sat 4.04 Sun A CO C OC L Mon And And Land And And And AN AN AN AN ACCUP Prar NYN R XX N.C. Tue url Here's Sal Cr Afer A CON The NAN N Fr SF )Cir Sat Sun C-1/20/20/20/20 Charles. 6 5 C442 A. B. B. B. A. Mon いてい いたい えてひてん (A) (A) いたまでい Tue 20.23 wed 2 The Ð \$ Fast 2 Inthe C da Month ·lotalmo: of Casual Leave 1. 2. 1 Previous working days . 24-The second 7 7 1 2 -Å 20 2 Total 20 2 23 4 B N c bo I ; Remarks ..... 1 -