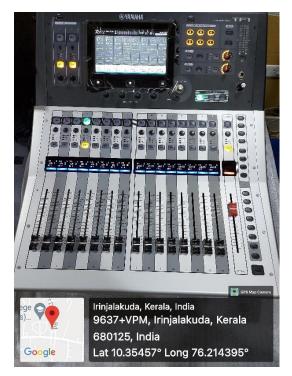

## 1. MIXING EQUIPMENT AND SOFTWARES

Audio mixing equipment

P.O. Irinjalakuda North, 680125

Office: 0480 2825258

Email: office@christcollegeijk.edu.in

http://christcollegeijk.edu.in

| CRITERION     | IV    | Infrastructure and Learning Resource                               |
|---------------|-------|--------------------------------------------------------------------|
| KEY INDICATOR | 4.3   | IT Infrastructure                                                  |
| METRIC        | 4.3.4 | Institution has the following Facilities for e-content development |