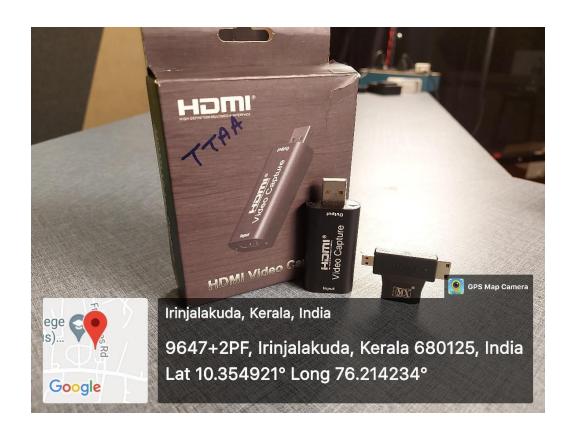

HDMI video converter

PRINCIPAL

Fr. Dr. Jolly Andrews
Associate Professor In-Charge of Principal
Christ College (Autonomous)
Irinjalakuda