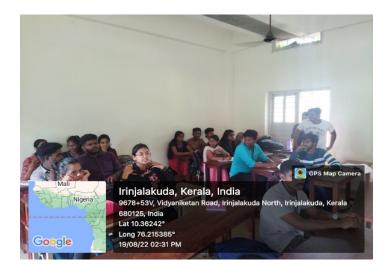

### Geotagged photos:

Students taking part in the quiz.

## **Programme Objectives:**

- Enable students to remember the correct pronunciation of English words
- To enhance the communication skills of the students

**Programme Report:** A quiz on pronunciation was conducted for the students of Double Main on August 19, 2023. The main motive of the quiz was to enable the students to remember the pronunciation of English words and to enhance their communication skills. The session was initiated by Ms. Ansiya (Assistant Professor- English & History). Students were highly enthusiastic during the session.