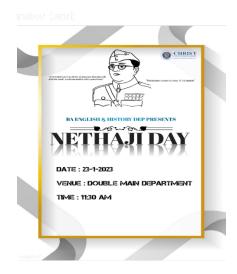

#### **Brochure:**

Office: 0480 2825258

Email: office@christcollegeijk.edu.in

http://christcollegeijk.edu.in

| CRITERION     | II    | Teaching-Learning and Evaluation                                                  |
|---------------|-------|-----------------------------------------------------------------------------------|
| KEY INDICATOR | 2.3   | Teaching - Learning Process                                                       |
| METRIC        | 2.3.1 | Student-centric methods such as experiential learning, participative learning and |
|               |       | problem-solving methodologies are used for enhancing learning experiences:        |

# <u>Participative Learning – 1</u>

Programme Name: Netaji Day Observation