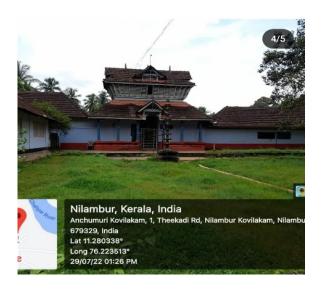

## **Programme Objectives:**

- To promote out of syllabus learning among the students
- To acknowledge the students about the historical and cultural significance of Nilambur

**Programme Report:** The Department of English & History organized an industrial visit to Nilambur on July 29, 2022, to bridge the gap between theoretical learning and practical exposure. The students visited Nilambur Kovilakam, Govt. Timber Depot and Teak Museum. The students gained knowledge about the historical and cultural significance of the place.

### **Programme Outcome:**

- Students got practical exposure to the contents that they learned in the classroom
- Students acknowledged the historical and cultural significance of Nilambur

## **Geotagged Photos:**