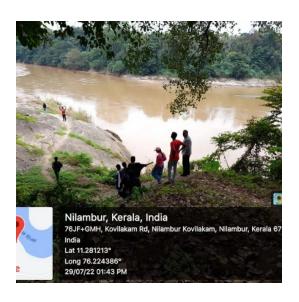

## **Programme Objectives:**

- To promote out of syllabus learning among the students
- To acknowledge the students about the historical and cultural significance of Nilambur

**Programme Report:** The Department of English & History organized an industrial visit to Nilambur on July 29, 2022, to bridge the gap between theoretical learning and practical exposure. The students visited Nilambur Kovilakam, Govt. Timber Depot and Teak Museum. The students gained knowledge about the historical and cultural significance of the place.

### **Programme Outcome:**

- Students got practical exposure to the contents that they learned in the classroom
- Students acknowledged the historical and cultural significance of Nilambur

## **Geotagged Photos:**